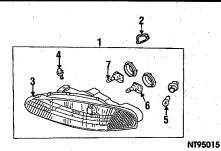

| EXHAUST SYSTEM         |       | . To die koef styl<br>Gebeure |
|------------------------|-------|-------------------------------|
| 2.4 LIIEH              |       |                               |
| 3.0 LITER              |       | 1                             |
| FENDER                 |       | Brown Registra                |
| FRONT BUMPER           |       |                               |
| FRONT LAMPS            |       |                               |
| FRONT SUSPENSION       | 10-10 | 910 HACE                      |
| FUEL SYSTEM            |       | distant di Second             |
| GRILLE                 |       | 300 803000 4801               |
| HOOD                   |       |                               |
| NFORMATION LABELS      |       |                               |
| NSTRUMENT PANEL        |       | -                             |
| PAINT IDENTIFICATION   |       |                               |
| PILLARS, ROCKER & FLO  | OP.   | 4 4 4 4                       |
| TELATIO, HOUNEIT & FEC | On    | ·····                         |