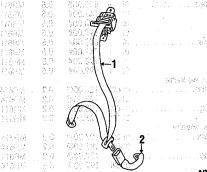

| AC 90194                                                                                                                                                                                                                                                                                                                                                                                                                                                                                                                                                                                                                                                                                                                                                                                                                                                                                                                                                                                                                                                                                                                                                                                                                                                                                                                                                                                                                                                                                                                                                                                                                                                                                                                                                                                                                                                                                                                                                                                                                                                                                                                      |                                         |                                                                                                                                                                                                                                 | Contribution res                                                 | metro |
|-------------------------------------------------------------------------------------------------------------------------------------------------------------------------------------------------------------------------------------------------------------------------------------------------------------------------------------------------------------------------------------------------------------------------------------------------------------------------------------------------------------------------------------------------------------------------------------------------------------------------------------------------------------------------------------------------------------------------------------------------------------------------------------------------------------------------------------------------------------------------------------------------------------------------------------------------------------------------------------------------------------------------------------------------------------------------------------------------------------------------------------------------------------------------------------------------------------------------------------------------------------------------------------------------------------------------------------------------------------------------------------------------------------------------------------------------------------------------------------------------------------------------------------------------------------------------------------------------------------------------------------------------------------------------------------------------------------------------------------------------------------------------------------------------------------------------------------------------------------------------------------------------------------------------------------------------------------------------------------------------------------------------------------------------------------------------------------------------------------------------------|-----------------------------------------|---------------------------------------------------------------------------------------------------------------------------------------------------------------------------------------------------------------------------------|------------------------------------------------------------------|-------|
| QUARTER PA                                                                                                                                                                                                                                                                                                                                                                                                                                                                                                                                                                                                                                                                                                                                                                                                                                                                                                                                                                                                                                                                                                                                                                                                                                                                                                                                                                                                                                                                                                                                                                                                                                                                                                                                                                                                                                                                                                                                                                                                                                                                                                                    | NEL                                     |                                                                                                                                                                                                                                 | Name of State                                                    | 177   |
| REAR BODY                                                                                                                                                                                                                                                                                                                                                                                                                                                                                                                                                                                                                                                                                                                                                                                                                                                                                                                                                                                                                                                                                                                                                                                                                                                                                                                                                                                                                                                                                                                                                                                                                                                                                                                                                                                                                                                                                                                                                                                                                                                                                                                     | FLOOR                                   |                                                                                                                                                                                                                                 | **************                                                   | 179   |
| REAR BUMPE                                                                                                                                                                                                                                                                                                                                                                                                                                                                                                                                                                                                                                                                                                                                                                                                                                                                                                                                                                                                                                                                                                                                                                                                                                                                                                                                                                                                                                                                                                                                                                                                                                                                                                                                                                                                                                                                                                                                                                                                                                                                                                                    | R                                       |                                                                                                                                                                                                                                 | an de la companya de la Paris.<br>A Charles de debenhado a su p. | 180   |
| REAR LAMPS                                                                                                                                                                                                                                                                                                                                                                                                                                                                                                                                                                                                                                                                                                                                                                                                                                                                                                                                                                                                                                                                                                                                                                                                                                                                                                                                                                                                                                                                                                                                                                                                                                                                                                                                                                                                                                                                                                                                                                                                                                                                                                                    |                                         | e de la companya de<br>La companya de la co |                                                                  | 180   |
| REAR SUSPE                                                                                                                                                                                                                                                                                                                                                                                                                                                                                                                                                                                                                                                                                                                                                                                                                                                                                                                                                                                                                                                                                                                                                                                                                                                                                                                                                                                                                                                                                                                                                                                                                                                                                                                                                                                                                                                                                                                                                                                                                                                                                                                    | NSION                                   |                                                                                                                                                                                                                                 |                                                                  | 178   |
| RESTRAINT S                                                                                                                                                                                                                                                                                                                                                                                                                                                                                                                                                                                                                                                                                                                                                                                                                                                                                                                                                                                                                                                                                                                                                                                                                                                                                                                                                                                                                                                                                                                                                                                                                                                                                                                                                                                                                                                                                                                                                                                                                                                                                                                   | YSTEMS                                  |                                                                                                                                                                                                                                 |                                                                  | 173   |
| ROOF                                                                                                                                                                                                                                                                                                                                                                                                                                                                                                                                                                                                                                                                                                                                                                                                                                                                                                                                                                                                                                                                                                                                                                                                                                                                                                                                                                                                                                                                                                                                                                                                                                                                                                                                                                                                                                                                                                                                                                                                                                                                                                                          |                                         |                                                                                                                                                                                                                                 |                                                                  | 175   |
| SEATS & TRA                                                                                                                                                                                                                                                                                                                                                                                                                                                                                                                                                                                                                                                                                                                                                                                                                                                                                                                                                                                                                                                                                                                                                                                                                                                                                                                                                                                                                                                                                                                                                                                                                                                                                                                                                                                                                                                                                                                                                                                                                                                                                                                   | CKS                                     | (3)                                                                                                                                                                                                                             |                                                                  | 173   |
| STEERING CO                                                                                                                                                                                                                                                                                                                                                                                                                                                                                                                                                                                                                                                                                                                                                                                                                                                                                                                                                                                                                                                                                                                                                                                                                                                                                                                                                                                                                                                                                                                                                                                                                                                                                                                                                                                                                                                                                                                                                                                                                                                                                                                   |                                         |                                                                                                                                                                                                                                 |                                                                  | 170   |
| STEERING GE                                                                                                                                                                                                                                                                                                                                                                                                                                                                                                                                                                                                                                                                                                                                                                                                                                                                                                                                                                                                                                                                                                                                                                                                                                                                                                                                                                                                                                                                                                                                                                                                                                                                                                                                                                                                                                                                                                                                                                                                                                                                                                                   | AR & LINK                               | AGE                                                                                                                                                                                                                             |                                                                  | 170   |
| STEERING WI                                                                                                                                                                                                                                                                                                                                                                                                                                                                                                                                                                                                                                                                                                                                                                                                                                                                                                                                                                                                                                                                                                                                                                                                                                                                                                                                                                                                                                                                                                                                                                                                                                                                                                                                                                                                                                                                                                                                                                                                                                                                                                                   |                                         |                                                                                                                                                                                                                                 |                                                                  | 171   |
| A 100 CO | 287                                     |                                                                                                                                                                                                                                 | ***************************************                          |       |
| UNDERHOOD                                                                                                                                                                                                                                                                                                                                                                                                                                                                                                                                                                                                                                                                                                                                                                                                                                                                                                                                                                                                                                                                                                                                                                                                                                                                                                                                                                                                                                                                                                                                                                                                                                                                                                                                                                                                                                                                                                                                                                                                                                                                                                                     | DIAGRAM                                 |                                                                                                                                                                                                                                 |                                                                  | 180   |
| WHEELS                                                                                                                                                                                                                                                                                                                                                                                                                                                                                                                                                                                                                                                                                                                                                                                                                                                                                                                                                                                                                                                                                                                                                                                                                                                                                                                                                                                                                                                                                                                                                                                                                                                                                                                                                                                                                                                                                                                                                                                                                                                                                                                        |                                         |                                                                                                                                                                                                                                 |                                                                  | 163   |
| WINDSHIELD.                                                                                                                                                                                                                                                                                                                                                                                                                                                                                                                                                                                                                                                                                                                                                                                                                                                                                                                                                                                                                                                                                                                                                                                                                                                                                                                                                                                                                                                                                                                                                                                                                                                                                                                                                                                                                                                                                                                                                                                                                                                                                                                   |                                         |                                                                                                                                                                                                                                 | ***************************************                          | 168   |
| WINTED STREET                                                                                                                                                                                                                                                                                                                                                                                                                                                                                                                                                                                                                                                                                                                                                                                                                                                                                                                                                                                                                                                                                                                                                                                                                                                                                                                                                                                                                                                                                                                                                                                                                                                                                                                                                                                                                                                                                                                                                                                                                                                                                                                 | *************************************** |                                                                                                                                                                                                                                 | ******************                                               | 171   |