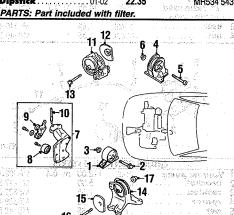

|



| 3        | #2                 |              | 01-02                               | .70          |                    | MR431 1                          | 30   |
|----------|--------------------|--------------|-------------------------------------|--------------|--------------------|----------------------------------|------|
| 4        | .clip              |              | 01-02                               | 3.60<br>1.35 | <b>#</b> :         | MD620-8                          | 49.  |
| 5        | bolt               | and the same | 01-02                               | 1.35         | A.                 | MD305.6                          | 40∫  |
| 6        | bracket.           |              | 01-02                               | 18.20        |                    | MR340 9