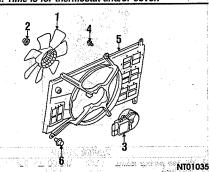

### **GROUP INDEX**

| 2.4 LITER 1 3.0 LITER 1 3.0 LITER 1 COWL 1 COOR 1 LECTRICAL 1 MISSION SYSTEM 2.4 LITER 1 3.0 LITER 1 NGINE / TRANSAXLE | BACK GLASS<br>CONSOLE |          | ************* |            |           | iedad<br>1          |
|------------------------------------------------------------------------------------------------------------------------|-----------------------|----------|---------------|------------|-----------|---------------------|
| 3.0 LITER 11 COWL 1 OOR 1 LECTRICAL 1 MISSION SYSTEM 2.4 LITER 16 3.0 LITER 16 NGINE / TRANSAXLE                       | COOLING               | 34.7     |               |            |           | 546.1\$             |
| 3.0 LITER                                                                                                              | 2.4 LITER             |          |               |            |           | 0.010               |
| OWL 17 OOR 17 LECTRICAL 16 MISSION SYSTEM 2.4 LITER 16 3.0 LITER 16 NGINE / TRANSAXLE                                  | 3.0 LITER             |          |               |            | X-04      | deret k             |
| OOR 17 LECTRICAL 16 MISSION SYSTEM 2.4 LITER 16 3.0 LITER 16 NGINE / TRANSAXLE                                         | OWL                   |          |               |            |           | The sail            |
| LECTRICAL                                                                                                              | OOR                   |          |               | 9.54       | diya Na   | And                 |
| MISSION SYSTEM  2.4 LITER                                                                                              | LECTRICAL             |          | 4,15          |            | 1.100     | All Carried Street  |
| 3.0 LITER 16<br>NGINE / TRANSAXLE                                                                                      | MISSION SYSTEM        | 18.55    |               | 4          | - 64      | - 1746<br>940an - 1 |
| 3.0 LITER 16                                                                                                           | 2.4 LITER             | 7 k (14) | 4. 3.6        | - ()       |           | 16                  |
| NGINE / TRANSAXLE                                                                                                      | 3.0 LITER             |          |               | G)         |           |                     |
| 가 있었다. 그 그리는 그 그 그리고 그 그리고 그 그리고 그리고 그리고 그리고 그리고 그리고                                                                   |                       | (LF      |               | 37         |           | 10                  |
|                                                                                                                        |                       | वर्ष छ । |               | trade-epi- | tiga berr | 600 B               |
| 3.0 LITER                                                                                                              |                       |          |               |            |           | - 16                |