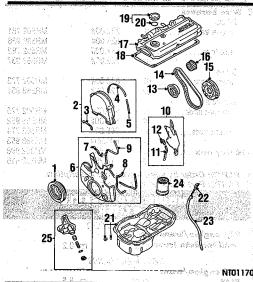

### **GROUP INDEX**

| 2.4 LITER 1 3.0 LITER 1 3.0 LITER 1 COWL 1 COOR 1 LECTRICAL 1 MISSION SYSTEM 2.4 LITER 1 3.0 LITER 1 NGINE / TRANSAXLE | BACK GLASS<br>CONSOLE |          | ************* |            |           | iedad<br>1          |
|------------------------------------------------------------------------------------------------------------------------|-----------------------|----------|---------------|------------|-----------|---------------------|
| 3.0 LITER 11 COWL 1 OOR 1 LECTRICAL 1 MISSION SYSTEM 2.4 LITER 16 3.0 LITER 16 NGINE / TRANSAXLE                       | COOLING               | 34.7     |               |            |           | 546.1\$             |
| 3.0 LITER                                                                                                              | 2.4 LITER             |          |               |            |           | 0.010               |
| OWL 17 OOR 17 LECTRICAL 16 MISSION SYSTEM 2.4 LITER 16 3.0 LITER 16 NGINE / TRANSAXLE                                  | 3.0 LITER             |          |               |            | X-04      | deret k             |
| OOR 17 LECTRICAL 16 MISSION SYSTEM 2.4 LITER 16 3.0 LITER 16 NGINE / TRANSAXLE                                         | OWL                   |          |               |            |           | The sail            |
| LECTRICAL                                                                                                              | OOR                   |          |               | 9.54       | diya Na   | And                 |
| MISSION SYSTEM  2.4 LITER                                                                                              | LECTRICAL             |          | 4,15          |            | 1.100     | All Carried Street  |
| 3.0 LITER 16<br>NGINE / TRANSAXLE                                                                                      | MISSION SYSTEM        | 18.55    |               | 4          | - 64      | - 1746<br>940an - 1 |
| 3.0 LITER 16                                                                                                           | 2.4 LITER             | 7 k (14) | 4. 3.6        | - ()       |           | 16                  |
| NGINE / TRANSAXLE                                                                                                      | 3.0 LITER             |          |               | G)         |           |                     |
| 가 있었다. 그 그리는 그 그 그리고 그 그리고 그 그리고 그리고 그리고 그리고 그리고 그리고                                                                   |                       | (LF      |               | 37         |           | 10                  |
|                                                                                                                        |                       | वर्ष छ । |               | trade-epi- | tiga berr | 600 B               |
| 3.0 LITER                                                                                                              |                       |          |               |            |           | - 16                |