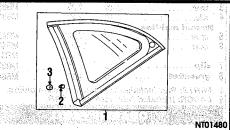

|               | MR637 929                              |
| 9.00,                                 |                | (p.3) 0           | 2 L   | 115.00         |               | MR637 927                              |
| 40. 10                                |                | (P10) O           |       | 0.000          | 7.7           | 140.404.00                             |

5.00 5.00 2.10 01-02 PARTS: Included with fuel door.

12 Splash shield . . . . . 01-02R

10 clip

01-02L

.....01-02

PARTS: Included with molding.
PARTS: Included with molding.
LABOR: After headliner is removed.
LABOR: Refinish time is provided for instances when required color is not available or for some repair situations.

2.251

.501

0.3 0.3

CONTINUED

MB404 094

MF457 521

MR566 298 MR566 297

MB547 806



| QUARTE | R PANEL | (CONT) |
|--------|---------|--------|
|        |         |        |
|        |         |        |

| GLASS                      |          |      |            |  |  |
|----------------------------|----------|------|------------|--|--|
| Qtr glass                  |          |      |            |  |  |
| Chrysler01-02R             | 335.00   | 1.8  | MR462 094  |  |  |
| 01-02L                     | 335.00   | 1.8  | MR462 093  |  |  |
| NAGS 01-02R                | 629.00¶  | 1.8  | DQ09863GTY |  |  |
| 01-02L                     | 629.00¶  | 1.8  | DQ09864GTY |  |  |
| clip01-02B                 | 1.50#    | **** | MR492 565  |  |  |
| <b>gasket</b> 01-02B       | 1.50#    |      | MR492 566  |  |  |
| PARTS: Included with quart | er alass |      |            |  |