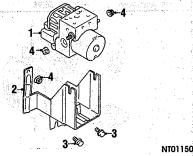

|       |                          |                    | 10.1                |    |



|  |  | 1 |
|--|--|---|
|  |  | 1 |
|  |  |   |
|  |  |   |

| and the second of the second o | ABS COM | PONENT    | S       | in in the second |
|--------------------------------------------------------------------------------------------------------------------------------------------------------------------------------------------------------------------------------------------------------------------------------------------------------------------------------------------------------------------------------------------------------------------------------------------------------------------------------------------------------------------------------------------------------------------------------------------------------------------------------------------------------------------------