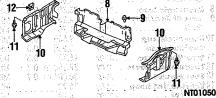

|
| bolt            | 4.1       |        |         |              |
| 2 type 1        | , 01-02`` | D      | 3       | in MF140 237 |
| 3 type 2        | 01-02     | 1.35   |         | MF140 027    |
| týpe 3          |           | 1.25   |         | MF140 026    |
| type 4          | 01-02     | 1.35   |         | MF140 022    |
| o-ring          |           | 2.50   |         | MD030 764    |
| gasket          |           | 4.75   |         | MD188 352    |
| Bulley          |           | 19.85  |         | MD371 390    |
| bolt            |           | 1.45   |         | MF241 223    |
|                 | 4 A A I   | 2314   |         |              |
|                 | COOL      |        |         |              |
|                 | 3.0 L     | ITER   |         |              |





ADD IF REQUIRED R&R radiator support aim headlamps....01-02

CONTINUED

Art No Art

MF300 848

MD133 859

MF140 222

| 3 Side panel (p.6) 01 R 55.00† s 2.5 MR5 (p.6) 01 L 111.00† s 2.5 MR5