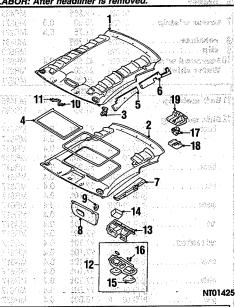

| MS660 16                  |
| in<br>m | #2                      | 1          | 01-02B      | 1.35                | market e. 3                        | MU481 21                  |
| 7       | grommet                 |            | 01-02B      | D                   | . Aguesto                          | MB642 44                  |
| 1       | LABOR: R&               | D comple   | la e        | eta ili.<br>Mitoria |                                    |                           |
| 187     | PARTS: Pari             | included   | in nia      | ee aesem            | hlv.                               | to spread a savar         |
| Ş       | LABOR: Afte             | ar hoadlin | or ie r     | emoved              | ~-y• s                             | resileistei               |



| A 40 100 1  | ELT O PLA        | IAN INIIII      | ·             | 3.3.3.3.3.3.3.3.3.3.3.3.3.3.3.3.3.3.3.3. |
|-------------|------------------|-----------------|---------------|------------------------------------------|
| Headliner   | 44682            | d'Acri C        |               |                                          |
|             | 400.             | 4384.13         | 4.35          | . Werens like                            |
| w/o sunroof |                  |                 | 1.0           | a Maria Distance                         |
| heige       |                  | 2 <b>242.00</b> | 1.5           | MR623 082<br>MR623 083                   |
| 20 (2.54)   | 7 / 17.61 0      | 234 00          | 1.6           | MD623 083                                |
| ylay