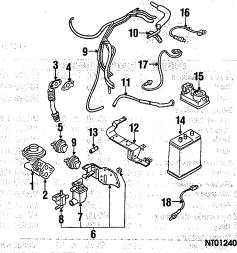

7 520 |
| 8 nut                      | 1.20#<br>19.60<br>15.00 | MF434 103 |
| 9 Hose & tube assy 01-02   | 19.60                   | MR431 591 |
| <b>10 Vapor hose</b> 01-02 | 15.00                   | MR312 131 |
| 11 bracket                 | 13.45                   | MR481 428 |
| 12 Check valve             | 6.20 0.1                | MR386 483 |
| 3 Vapor canister 01-02     | 83.20<br>235.00         | MR281 041 |
| <b>14 Filtor</b> 01-02     | 235.00                  | MR552 720 |
| Oxygen sensor              | الماسع المالين ب        |           |
| <b>15</b> #101-02          | 304.00 m 0.4            | MR560 364 |
| <b>16</b> #201-02          | 304.00 m 0.4            | MR560 365 |
| PARTS: Part included in sc | olenoid valve asser     | nhlv      |

#### EMISSION SYSTEM 3.0 LITER



| , the out to      | E. A. \$4.3%                            | A9 F2                                    | 11101240     |
|-------------------|-----------------------------------------|------------------------------------------|--------------|
| 1.1813.3150.09    | PARTS AND R&                            | R OPERATIONS                             | 8 70%, 0700  |
| ode sarela        | EMISSION CO                             | MPONENTS                                 | प्रकासिक्षाम |
|                   | <b>/•</b> 01-02                         | 98.50 m 1.0                              | MD199 283    |
| 2 gasket.         | 01-02                                   | 2.35                                     | MD119 127    |
| 3 EGR pipe        | <b></b> 01-02                           | 10