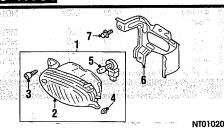

| EXHAUST SYSTEM         |       | . To die koef styl<br>Gebeure |
|------------------------|-------|-------------------------------|
| 2.4 LIIEH              |       |                               |
| 3.0 LITER              |       | 1                             |
| FENDER                 |       | Brown Registra                |
| FRONT BUMPER           |       |                               |
| FRONT LAMPS            |       |                               |
| FRONT SUSPENSION       | 10-10 | 910 HACE                      |
| FUEL SYSTEM            |       | distant di Second             |
| GRILLE                 |       | 300 803000 4801               |
| HOOD                   |       |                               |
| NFORMATION LABELS      |       |                               |
| NSTRUMENT PANEL        |       | -                             |
| PAINT IDENTIFICATION   |       |                               |
| PILLARS, ROCKER & FLO  | OP.   | 4 4 4 4                       |
| TELATIO, HOUNEIT & FEC | On    | ·····                         |