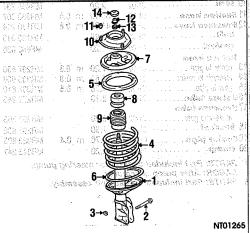

| EXHAUST SYSTEM         |       | . To die koef styl<br>Gebeure |
|------------------------|-------|-------------------------------|
| 2.4 LIIEH              |       |                               |
| 3.0 LITER              |       | 1                             |
| FENDER                 |       | Brown Registra                |
| FRONT BUMPER           |       |                               |
| FRONT LAMPS            |       |                               |
| FRONT SUSPENSION       | 10-10 | 910 HACE                      |
| FUEL SYSTEM            |       | distant di Second             |
| GRILLE                 |       | 300 803000 4801               |
| HOOD                   |       |                               |
| NFORMATION LABELS      |       |                               |
| NSTRUMENT PANEL        |       | -                             |
| PAINT IDENTIFICATION   |       |                               |
| PILLARS, ROCKER & FLO  | OP.   | 4 4 4 4                       |
| TELATIO, HOUNEIT & FEC | On    | ·····                         |