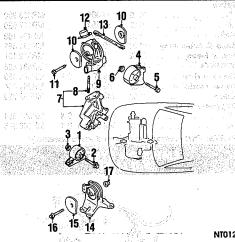

### **GROUP INDEX**

| 2.4 LITER 1 3.0 LITER 1 3.0 LITER 1 COWL 1 COOR 1 LECTRICAL 1 MISSION SYSTEM 2.4 LITER 1 3.0 LITER 1 NGINE / TRANSAXLE | BACK GLASS<br>CONSOLE |          | ************* |            |           | iedad<br>1          |
|------------------------------------------------------------------------------------------------------------------------|-----------------------|----------|---------------|------------|-----------|---------------------|
| 3.0 LITER 11 COWL 1 OOR 1 LECTRICAL 1 MISSION SYSTEM 2.4 LITER 16 3.0 LITER 16 NGINE / TRANSAXLE                       | COOLING               | 34.7     |               |            |           | 546.1\$             |
| 3.0 LITER                                                                                                              | 2.4 LITER             |          |               |            |           | 0.010               |
| OWL 17 OOR 17 LECTRICAL 16 MISSION SYSTEM 2.4 LITER 16 3.0 LITER 16 NGINE / TRANSAXLE                                  | 3.0 LITER             |          |               |            | X-04      | deret k             |
| OOR 17 LECTRICAL 16 MISSION SYSTEM 2.4 LITER 16 3.0 LITER 16 NGINE / TRANSAXLE                                         | OWL                   |          |               |            |           | The sail            |
| LECTRICAL                                                                                                              | OOR                   |          |               | 9.54       | diya Na   | And                 |
| MISSION SYSTEM  2.4 LITER                                                                                              | LECTRICAL             |          | 4,15          |            | 1.100     | All Carried Street  |
| 3.0 LITER 16<br>NGINE / TRANSAXLE                                                                                      | MISSION SYSTEM        | 18.55    |               | 4          | - 64      | - 1746<br>940an - 1 |
| 3.0 LITER 16                                                                                                           | 2.4 LITER             | 7 k (14) | 4. 3.6        | - ()       |           | 16                  |
| NGINE / TRANSAXLE                                                                                                      | 3.0 LITER             |          |               | G)         |           |                     |
| 가 있었다. 그 그리는 그 그 그리고 그 그리고 그 그리고 그리고 그리고 그리고 그리고 그리고                                                                   |                       | (LF      |               | 37         |           | 10                  |
|                                                                                                                        |                       | वर्ष छ । |               | trade-epi- | tiga berr | 600 B               |
| 3.0 LITER                                                                                                              |                       |          |               |            |           | - 16                |