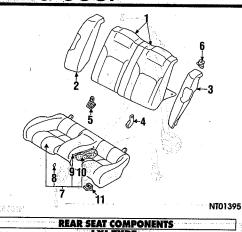

| AC 90194                                                                                                                                                                                                                                                                                                                                                                                                                                                                                                                                                                                                                                                                                                                                                                                                                                                                                                                                                                                                                                                                                                                                                                                                                                                                                                                                                                                                                                                                                                                                                                                                                                                                                                                                                                                                                                                                                                                                                                                                                                                                                                                      |                                         |                                                                                                                                                                                                                                 | Contribution res                                                 | metro |
|-------------------------------------------------------------------------------------------------------------------------------------------------------------------------------------------------------------------------------------------------------------------------------------------------------------------------------------------------------------------------------------------------------------------------------------------------------------------------------------------------------------------------------------------------------------------------------------------------------------------------------------------------------------------------------------------------------------------------------------------------------------------------------------------------------------------------------------------------------------------------------------------------------------------------------------------------------------------------------------------------------------------------------------------------------------------------------------------------------------------------------------------------------------------------------------------------------------------------------------------------------------------------------------------------------------------------------------------------------------------------------------------------------------------------------------------------------------------------------------------------------------------------------------------------------------------------------------------------------------------------------------------------------------------------------------------------------------------------------------------------------------------------------------------------------------------------------------------------------------------------------------------------------------------------------------------------------------------------------------------------------------------------------------------------------------------------------------------------------------------------------|-----------------------------------------|---------------------------------------------------------------------------------------------------------------------------------------------------------------------------------------------------------------------------------|------------------------------------------------------------------|-------|
| QUARTER PA                                                                                                                                                                                                                                                                                                                                                                                                                                                                                                                                                                                                                                                                                                                                                                                                                                                                                                                                                                                                                                                                                                                                                                                                                                                                                                                                                                                                                                                                                                                                                                                                                                                                                                                                                                                                                                                                                                                                                                                                                                                                                                                    | NEL                                     |                                                                                                                                                                                                                                 | Name of State                                                    | 177   |
| REAR BODY                                                                                                                                                                                                                                                                                                                                                                                                                                                                                                                                                                                                                                                                                                                                                                                                                                                                                                                                                                                                                                                                                                                                                                                                                                                                                                                                                                                                                                                                                                                                                                                                                                                                                                                                                                                                                                                                                                                                                                                                                                                                                                                     | FLOOR                                   |                                                                                                                                                                                                                                 | **************                                                   | 179   |
| REAR BUMPE                                                                                                                                                                                                                                                                                                                                                                                                                                                                                                                                                                                                                                                                                                                                                                                                                                                                                                                                                                                                                                                                                                                                                                                                                                                                                                                                                                                                                                                                                                                                                                                                                                                                                                                                                                                                                                                                                                                                                                                                                                                                                                                    | R                                       |                                                                                                                                                                                                                                 | an de la companya de la Paris.<br>A Charles de debenhado a su p. | 180   |
| REAR LAMPS                                                                                                                                                                                                                                                                                                                                                                                                                                                                                                                                                                                                                                                                                                                                                                                                                                                                                                                                                                                                                                                                                                                                                                                                                                                                                                                                                                                                                                                                                                                                                                                                                                                                                                                                                                                                                                                                                                                                                                                                                                                                                                                    |                                         | e de la companya de<br>La companya de la co |                                                                  | 180   |
| REAR SUSPE                                                                                                                                                                                                                                                                                                                                                                                                                                                                                                                                                                                                                                                                                                                                                                                                                                                                                                                                                                                                                                                                                                                                                                                                                                                                                                                                                                                                                                                                                                                                                                                                                                                                                                                                                                                                                                                                                                                                                                                                                                                                                                                    | NSION                                   |                                                                                                                                                                                                                                 |                                                                  | 178   |
| RESTRAINT S                                                                                                                                                                                                                                                                                                                                                                                                                                                                                                                                                                                                                                                                                                                                                                                                                                                                                                                                                                                                                                                                                                                                                                                                                                                                                                                                                                                                                                                                                                                                                                                                                                                                                                                                                                                                                                                                                                                                                                                                                                                                                                                   | YSTEMS                                  |                                                                                                                                                                                                                                 |                                                                  | 173   |
| ROOF                                                                                                                                                                                                                                                                                                                                                                                                                                                                                                                                                                                                                                                                                                                                                                                                                                                                                                                                                                                                                                                                                                                                                                                                                                                                                                                                                                                                                                                                                                                                                                                                                                                                                                                                                                                                                                                                                                                                                                                                                                                                                                                          |                                         |                                                                                                                                                                                                                                 |                                                                  | 175   |
| SEATS & TRA                                                                                                                                                                                                                                                                                                                                                                                                                                                                                                                                                                                                                                                                                                                                                                                                                                                                                                                                                                                                                                                                                                                                                                                                                                                                                                                                                                                                                                                                                                                                                                                                                                                                                                                                                                                                                                                                                                                                                                                                                                                                                                                   | CKS                                     | (3)                                                                                                                                                                                                                             |                                                                  | 173   |
| STEERING CO                                                                                                                                                                                                                                                                                                                                                                                                                                                                                                                                                                                                                                                                                                                                                                                                                                                                                                                                                                                                                                                                                                                                                                                                                                                                                                                                                                                                                                                                                                                                                                                                                                                                                                                                                                                                                                                                                                                                                                                                                                                                                                                   |                                         |                                                                                                                                                                                                                                 |                                                                  | 170   |
| STEERING GE                                                                                                                                                                                                                                                                                                                                                                                                                                                                                                                                                                                                                                                                                                                                                                                                                                                                                                                                                                                                                                                                                                                                                                                                                                                                                                                                                                                                                                                                                                                                                                                                                                                                                                                                                                                                                                                                                                                                                                                                                                                                                                                   | AR & LINK                               | AGE                                                                                                                                                                                                                             |                                                                  | 170   |
| STEERING WI                                                                                                                                                                                                                                                                                                                                                                                                                                                                                                                                                                                                                                                                                                                                                                                                                                                                                                                                                                                                                                                                                                                                                                                                                                                                                                                                                                                                                                                                                                                                                                                                                                                                                                                                                                                                                                                                                                                                                                                                                                                                                                                   |                                         |                                                                                                                                                                                                                                 |                                                                  | 171   |
| A 100 CO | 287                                     |                                                                                                                                                                                                                                 | ***************************************                          |       |
| UNDERHOOD                                                                                                                                                                                                                                                                                                                                                                                                                                                                                                                                                                                                                                                                                                                                                                                                                                                                                                                                                                                                                                                                                                                                                                                                                                                                                                                                                                                                                                                                                                                                                                                                                                                                                                                                                                                                                                                                                                                                                                                                                                                                                                                     | DIAGRAM                                 |                                                                                                                                                                                                                                 |                                                                  | 180   |
| WHEELS                                                                                                                                                                                                                                                                                                                                                                                                                                                                                                                                                                                                                                                                                                                                                                                                                                                                                                                                                                                                                                                                                                                                                                                                                                                                                                                                                                                                                                                                                                                                                                                                                                                                                                                                                                                                                                                                                                                                                                                                                                                                                                                        |                                         |                                                                                                                                                                                                                                 |                                                                  | 163   |
| WINDSHIELD.                                                                                                                                                                                                                                                                                                                                                                                                                                                                                                                                                                                                                                                                                                                                                                                                                                                                                                                                                                                                                                                                                                                                                                                                                                                                                                                                                                                                                                                                                                                                                                                                                                                                                                                                                                                                                                                                                                                                                                                                                                                                                                                   |                                         |                                                                                                                                                                                                                                 | ***************************************                          | 168   |
| WINTED STREET                                                                                                                                                                                                                                                                                                                                                                                                                                                                                                                                                                                                                                                                                                                                                                                                                                                                                                                                                                                                                                                                                                                                                                                                                                                                                                                                                                                                                                                                                                                                                                                                                                                                                                                                                                                                                                                                                                                                                                                                                                                                                                                 | *************************************** |                                                                                                                                                                                                                                 | ******************                                               | 171   |