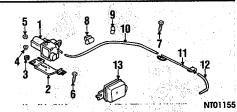

|         |           |         | MS440 503        |



|