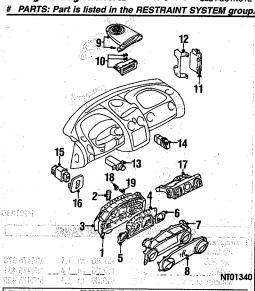

| AC 90194                                                                                                                                                                                                                                                                                                                                                                                                                                                                                                                                                                                                                                                                                                                                                                                                                                                                                                                                                                                                                                                                                                                                                                                                                                                                                                                                                                                                                                                                                                                                                                                                                                                                                                                                                                                                                                                                                                                                                                                                                                                                                                                      |                                         |                                                                                                                                                                                                                                 | Contribution res                                                 | metro |
|-------------------------------------------------------------------------------------------------------------------------------------------------------------------------------------------------------------------------------------------------------------------------------------------------------------------------------------------------------------------------------------------------------------------------------------------------------------------------------------------------------------------------------------------------------------------------------------------------------------------------------------------------------------------------------------------------------------------------------------------------------------------------------------------------------------------------------------------------------------------------------------------------------------------------------------------------------------------------------------------------------------------------------------------------------------------------------------------------------------------------------------------------------------------------------------------------------------------------------------------------------------------------------------------------------------------------------------------------------------------------------------------------------------------------------------------------------------------------------------------------------------------------------------------------------------------------------------------------------------------------------------------------------------------------------------------------------------------------------------------------------------------------------------------------------------------------------------------------------------------------------------------------------------------------------------------------------------------------------------------------------------------------------------------------------------------------------------------------------------------------------|-----------------------------------------|---------------------------------------------------------------------------------------------------------------------------------------------------------------------------------------------------------------------------------|------------------------------------------------------------------|-------|
| QUARTER PA                                                                                                                                                                                                                                                                                                                                                                                                                                                                                                                                                                                                                                                                                                                                                                                                                                                                                                                                                                                                                                                                                                                                                                                                                                                                                                                                                                                                                                                                                                                                                                                                                                                                                                                                                                                                                                                                                                                                                                                                                                                                                                                    | NEL                                     |                                                                                                                                                                                                                                 | Name of State                                                    | 177   |
| REAR BODY                                                                                                                                                                                                                                                                                                                                                                                                                                                                                                                                                                                                                                                                                                                                                                                                                                                                                                                                                                                                                                                                                                                                                                                                                                                                                                                                                                                                                                                                                                                                                                                                                                                                                                                                                                                                                                                                                                                                                                                                                                                                                                                     | FLOOR                                   |                                                                                                                                                                                                                                 | **************                                                   | 179   |
| REAR BUMPE                                                                                                                                                                                                                                                                                                                                                                                                                                                                                                                                                                                                                                                                                                                                                                                                                                                                                                                                                                                                                                                                                                                                                                                                                                                                                                                                                                                                                                                                                                                                                                                                                                                                                                                                                                                                                                                                                                                                                                                                                                                                                                                    | R                                       |                                                                                                                                                                                                                                 | an de la companya de la Paris.<br>A Charles de debenhado a su p. | 180   |
| REAR LAMPS                                                                                                                                                                                                                                                                                                                                                                                                                                                                                                                                                                                                                                                                                                                                                                                                                                                                                                                                                                                                                                                                                                                                                                                                                                                                                                                                                                                                                                                                                                                                                                                                                                                                                                                                                                                                                                                                                                                                                                                                                                                                                                                    |                                         | e de la companya de<br>La companya de la co |                                                                  | 180   |
| REAR SUSPE                                                                                                                                                                                                                                                                                                                                                                                                                                                                                                                                                                                                                                                                                                                                                                                                                                                                                                                                                                                                                                                                                                                                                                                                                                                                                                                                                                                                                                                                                                                                                                                                                                                                                                                                                                                                                                                                                                                                                                                                                                                                                                                    | NSION                                   |                                                                                                                                                                                                                                 |                                                                  | 178   |
| RESTRAINT S                                                                                                                                                                                                                                                                                                                                                                                                                                                                                                                                                                                                                                                                                                                                                                                                                                                                                                                                                                                                                                                                                                                                                                                                                                                                                                                                                                                                                                                                                                                                                                                                                                                                                                                                                                                                                                                                                                                                                                                                                                                                                                                   | YSTEMS                                  |                                                                                                                                                                                                                                 |                                                                  | 173   |
| ROOF                                                                                                                                                                                                                                                                                                                                                                                                                                                                                                                                                                                                                                                                                                                                                                                                                                                                                                                                                                                                                                                                                                                                                                                                                                                                                                                                                                                                                                                                                                                                                                                                                                                                                                                                                                                                                                                                                                                                                                                                                                                                                                                          |                                         |                                                                                                                                                                                                                                 |                                                                  | 175   |
| SEATS & TRA                                                                                                                                                                                                                                                                                                                                                                                                                                                                                                                                                                                                                                                                                                                                                                                                                                                                                                                                                                                                                                                                                                                                                                                                                                                                                                                                                                                                                                                                                                                                                                                                                                                                                                                                                                                                                                                                                                                                                                                                                                                                                                                   | CKS                                     | (3)                                                                                                                                                                                                                             |                                                                  | 173   |
| STEERING CO                                                                                                                                                                                                                                                                                                                                                                                                                                                                                                                                                                                                                                                                                                                                                                                                                                                                                                                                                                                                                                                                                                                                                                                                                                                                                                                                                                                                                                                                                                                                                                                                                                                                                                                                                                                                                                                                                                                                                                                                                                                                                                                   |                                         |                                                                                                                                                                                                                                 |                                                                  | 170   |
| STEERING GE                                                                                                                                                                                                                                                                                                                                                                                                                                                                                                                                                                                                                                                                                                                                                                                                                                                                                                                                                                                                                                                                                                                                                                                                                                                                                                                                                                                                                                                                                                                                                                                                                                                                                                                                                                                                                                                                                                                                                                                                                                                                                                                   | AR & LINK                               | AGE                                                                                                                                                                                                                             |                                                                  | 170   |
| STEERING WI                                                                                                                                                                                                                                                                                                                                                                                                                                                                                                                                                                                                                                                                                                                                                                                                                                                                                                                                                                                                                                                                                                                                                                                                                                                                                                                                                                                                                                                                                                                                                                                                                                                                                                                                                                                                                                                                                                                                                                                                                                                                                                                   |                                         |                                                                                                                                                                                                                                 |                                                                  | 171   |
| A 100 CO | 287                                     |                                                                                                                                                                                                                                 | ***************************************                          |       |
| UNDERHOOD                                                                                                                                                                                                                                                                                                                                                                                                                                                                                                                                                                                                                                                                                                                                                                                                                                                                                                                                                                                                                                                                                                                                                                                                                                                                                                                                                                                                                                                                                                                                                                                                                                                                                                                                                                                                                                                                                                                                                                                                                                                                                                                     | DIAGRAM                                 |                                                                                                                                                                                                                                 |                                                                  | 180   |
| WHEELS                                                                                                                                                                                                                                                                                                                                                                                                                                                                                                                                                                                                                                                                                                                                                                                                                                                                                                                                                                                                                                                                                                                                                                                                                                                                                                                                                                                                                                                                                                                                                                                                                                                                                                                                                                                                                                                                                                                                                                                                                                                                                                                        |                                         |                                                                                                                                                                                                                                 |                                                                  | 163   |
| WINDSHIELD.                                                                                                                                                                                                                                                                                                                                                                                                                                                                                                                                                                                                                                                                                                                                                                                                                                                                                                                                                                                                                                                                                                                                                                                                                                                                                                                                                                                                                                                                                                                                                                                                                                                                                                                                                                                                                                                                                                                                                                                                                                                                                                                   |                                         |                                                                                                                                                                                                                                 | ***************************************                          | 168   |
| WINTED STREET                                                                                                                                                                                                                                                                                                                                                                                                                                                                                                                                                                                                                                                                                                                                                                                                                                                                                                                                                                                                                                                                                                                                                                                                                                                                                                                                                                                                                                                                                                                                                                                                                                                                                                                                                                                                                                                                                                                                                                                                                                                                                                                 | *************************************** |                                                                                                                                                                                                                                 | ******************                                               | 171   |