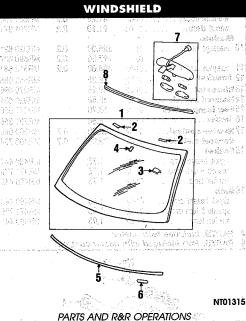

| AC 90194                                                                                                                                                                                                                                                                                                                                                                                                                                                                                                                                                                                                                                                                                                                                                                                                                                                                                                                                                                                                                                                                                                                                                                                                                                                                                                                                                                                                                                                                                                                                                                                                                                                                                                                                                                                                                                                                                                                                                                                                                                                                                                                      |                                         |                                                                                                                                                                                                                                 | Contribution res                                                 | metro |
|-------------------------------------------------------------------------------------------------------------------------------------------------------------------------------------------------------------------------------------------------------------------------------------------------------------------------------------------------------------------------------------------------------------------------------------------------------------------------------------------------------------------------------------------------------------------------------------------------------------------------------------------------------------------------------------------------------------------------------------------------------------------------------------------------------------------------------------------------------------------------------------------------------------------------------------------------------------------------------------------------------------------------------------------------------------------------------------------------------------------------------------------------------------------------------------------------------------------------------------------------------------------------------------------------------------------------------------------------------------------------------------------------------------------------------------------------------------------------------------------------------------------------------------------------------------------------------------------------------------------------------------------------------------------------------------------------------------------------------------------------------------------------------------------------------------------------------------------------------------------------------------------------------------------------------------------------------------------------------------------------------------------------------------------------------------------------------------------------------------------------------|-----------------------------------------|---------------------------------------------------------------------------------------------------------------------------------------------------------------------------------------------------------------------------------|------------------------------------------------------------------|-------|
| QUARTER PA                                                                                                                                                                                                                                                                                                                                                                                                                                                                                                                                                                                                                                                                                                                                                                                                                                                                                                                                                                                                                                                                                                                                                                                                                                                                                                                                                                                                                                                                                                                                                                                                                                                                                                                                                                                                                                                                                                                                                                                                                                                                                                                    | NEL                                     |                                                                                                                                                                                                                                 | Name of State                                                    | 177   |
| REAR BODY                                                                                                                                                                                                                                                                                                                                                                                                                                                                                                                                                                                                                                                                                                                                                                                                                                                                                                                                                                                                                                                                                                                                                                                                                                                                                                                                                                                                                                                                                                                                                                                                                                                                                                                                                                                                                                                                                                                                                                                                                                                                                                                     | FLOOR                                   |                                                                                                                                                                                                                                 | **************                                                   | 179   |
| REAR BUMPE                                                                                                                                                                                                                                                                                                                                                                                                                                                                                                                                                                                                                                                                                                                                                                                                                                                                                                                                                                                                                                                                                                                                                                                                                                                                                                                                                                                                                                                                                                                                                                                                                                                                                                                                                                                                                                                                                                                                                                                                                                                                                                                    | R                                       |                                                                                                                                                                                                                                 | an de la companya de la Paris.<br>A Charles de debenhado a su p. | 180   |
| REAR LAMPS                                                                                                                                                                                                                                                                                                                                                                                                                                                                                                                                                                                                                                                                                                                                                                                                                                                                                                                                                                                                                                                                                                                                                                                                                                                                                                                                                                                                                                                                                                                                                                                                                                                                                                                                                                                                                                                                                                                                                                                                                                                                                                                    |                                         | e de la companya de<br>La companya de la co |                                                                  | 180   |
| REAR SUSPE                                                                                                                                                                                                                                                                                                                                                                                                                                                                                                                                                                                                                                                                                                                                                                                                                                                                                                                                                                                                                                                                                                                                                                                                                                                                                                                                                                                                                                                                                                                                                                                                                                                                                                                                                                                                                                                                                                                                                                                                                                                                                                                    | NSION                                   |                                                                                                                                                                                                                                 |                                                                  | 178   |
| RESTRAINT S                                                                                                                                                                                                                                                                                                                                                                                                                                                                                                                                                                                                                                                                                                                                                                                                                                                                                                                                                                                                                                                                                                                                                                                                                                                                                                                                                                                                                                                                                                                                                                                                                                                                                                                                                                                                                                                                                                                                                                                                                                                                                                                   | YSTEMS                                  |                                                                                                                                                                                                                                 |                                                                  | 173   |
| ROOF                                                                                                                                                                                                                                                                                                                                                                                                                                                                                                                                                                                                                                                                                                                                                                                                                                                                                                                                                                                                                                                                                                                                                                                                                                                                                                                                                                                                                                                                                                                                                                                                                                                                                                                                                                                                                                                                                                                                                                                                                                                                                                                          |                                         |                                                                                                                                                                                                                                 |                                                                  | 175   |
| SEATS & TRA                                                                                                                                                                                                                                                                                                                                                                                                                                                                                                                                                                                                                                                                                                                                                                                                                                                                                                                                                                                                                                                                                                                                                                                                                                                                                                                                                                                                                                                                                                                                                                                                                                                                                                                                                                                                                                                                                                                                                                                                                                                                                                                   | CKS                                     | (3)                                                                                                                                                                                                                             |                                                                  | 173   |
| STEERING CO                                                                                                                                                                                                                                                                                                                                                                                                                                                                                                                                                                                                                                                                                                                                                                                                                                                                                                                                                                                                                                                                                                                                                                                                                                                                                                                                                                                                                                                                                                                                                                                                                                                                                                                                                                                                                                                                                                                                                                                                                                                                                                                   |                                         |                                                                                                                                                                                                                                 |                                                                  | 170   |
| STEERING GE                                                                                                                                                                                                                                                                                                                                                                                                                                                                                                                                                                                                                                                                                                                                                                                                                                                                                                                                                                                                                                                                                                                                                                                                                                                                                                                                                                                                                                                                                                                                                                                                                                                                                                                                                                                                                                                                                                                                                                                                                                                                                                                   | AR & LINK                               | AGE                                                                                                                                                                                                                             |                                                                  | 170   |
| STEERING WI                                                                                                                                                                                                                                                                                                                                                                                                                                                                                                                                                                                                                                                                                                                                                                                                                                                                                                                                                                                                                                                                                                                                                                                                                                                                                                                                                                                                                                                                                                                                                                                                                                                                                                                                                                                                                                                                                                                                                                                                                                                                                                                   |                                         |                                                                                                                                                                                                                                 |                                                                  | 171   |
| A 100 CO | 287                                     |                                                                                                                                                                                                                                 | ***************************************                          |       |
| UNDERHOOD                                                                                                                                                                                                                                                                                                                                                                                                                                                                                                                                                                                                                                                                                                                                                                                                                                                                                                                                                                                                                                                                                                                                                                                                                                                                                                                                                                                                                                                                                                                                                                                                                                                                                                                                                                                                                                                                                                                                                                                                                                                                                                                     | DIAGRAM                                 |                                                                                                                                                                                                                                 |                                                                  | 180   |
| WHEELS                                                                                                                                                                                                                                                                                                                                                                                                                                                                                                                                                                                                                                                                                                                                                                                                                                                                                                                                                                                                                                                                                                                                                                                                                                                                                                                                                                                                                                                                                                                                                                                                                                                                                                                                                                                                                                                                                                                                                                                                                                                                                                                        |                                         |                                                                                                                                                                                                                                 |                                                                  | 163   |
| WINDSHIELD.                                                                                                                                                                                                                                                                                                                                                                                                                                                                                                                                                                                                                                                                                                                                                                                                                                                                                                                                                                                                                                                                                                                                                                                                                                                                                                                                                                                                                                                                                                                                                                                                                                                                                                                                                                                                                                                                                                                                                                                                                                                                                                                   |                                         |                                                                                                                                                                                                                                 | ***************************************                          | 168   |
| WINTED STREET                                                                                                                                                                                                                                                                                                                                                                                                                                                                                                                                                                                                                                                                                                                                                                                                                                                                                                                                                                                                                                                                                                                                                                                                                                                                                                                                                                                                                                                                                                                                                                                                                                                                                                                                                                                                                                                                                                                                                                                                                                                                                                                 | *************************************** |                                                                                                                                                                                                                                 | ******************                                               | 171   |