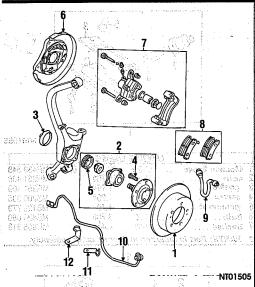

| AC 90194                                                                                                                                                                                                                                                                                                                                                                                                                                                                                                                                                                                                                                                                                                                                                                                                                                                                                                                                                                                                                                                                                                                                                                                                                                                                                                                                                                                                                                                                                                                                                                                                                                                                                                                                                                                                                                                                                                                                                                                                                                                                                                                      |                                         |                                                                                                                                                                                                                                 | Contribution res                                                 | metro |
|-------------------------------------------------------------------------------------------------------------------------------------------------------------------------------------------------------------------------------------------------------------------------------------------------------------------------------------------------------------------------------------------------------------------------------------------------------------------------------------------------------------------------------------------------------------------------------------------------------------------------------------------------------------------------------------------------------------------------------------------------------------------------------------------------------------------------------------------------------------------------------------------------------------------------------------------------------------------------------------------------------------------------------------------------------------------------------------------------------------------------------------------------------------------------------------------------------------------------------------------------------------------------------------------------------------------------------------------------------------------------------------------------------------------------------------------------------------------------------------------------------------------------------------------------------------------------------------------------------------------------------------------------------------------------------------------------------------------------------------------------------------------------------------------------------------------------------------------------------------------------------------------------------------------------------------------------------------------------------------------------------------------------------------------------------------------------------------------------------------------------------|-----------------------------------------|---------------------------------------------------------------------------------------------------------------------------------------------------------------------------------------------------------------------------------|------------------------------------------------------------------|-------|
| QUARTER PA                                                                                                                                                                                                                                                                                                                                                                                                                                                                                                                                                                                                                                                                                                                                                                                                                                                                                                                                                                                                                                                                                                                                                                                                                                                                                                                                                                                                                                                                                                                                                                                                                                                                                                                                                                                                                                                                                                                                                                                                                                                                                                                    | NEL                                     |                                                                                                                                                                                                                                 | Name of State                                                    | 177   |
| REAR BODY                                                                                                                                                                                                                                                                                                                                                                                                                                                                                                                                                                                                                                                                                                                                                                                                                                                                                                                                                                                                                                                                                                                                                                                                                                                                                                                                                                                                                                                                                                                                                                                                                                                                                                                                                                                                                                                                                                                                                                                                                                                                                                                     | FLOOR                                   |                                                                                                                                                                                                                                 | **************                                                   | 179   |
| REAR BUMPE                                                                                                                                                                                                                                                                                                                                                                                                                                                                                                                                                                                                                                                                                                                                                                                                                                                                                                                                                                                                                                                                                                                                                                                                                                                                                                                                                                                                                                                                                                                                                                                                                                                                                                                                                                                                                                                                                                                                                                                                                                                                                                                    | R                                       |                                                                                                                                                                                                                                 | an de la companya de la Paris.<br>A Charles de debenhado a su p. | 180   |
| REAR LAMPS                                                                                                                                                                                                                                                                                                                                                                                                                                                                                                                                                                                                                                                                                                                                                                                                                                                                                                                                                                                                                                                                                                                                                                                                                                                                                                                                                                                                                                                                                                                                                                                                                                                                                                                                                                                                                                                                                                                                                                                                                                                                                                                    |                                         | e de la companya de<br>La companya de la co |                                                                  | 180   |
| REAR SUSPE                                                                                                                                                                                                                                                                                                                                                                                                                                                                                                                                                                                                                                                                                                                                                                                                                                                                                                                                                                                                                                                                                                                                                                                                                                                                                                                                                                                                                                                                                                                                                                                                                                                                                                                                                                                                                                                                                                                                                                                                                                                                                                                    | NSION                                   |                                                                                                                                                                                                                                 |                                                                  | 178   |
| RESTRAINT S                                                                                                                                                                                                                                                                                                                                                                                                                                                                                                                                                                                                                                                                                                                                                                                                                                                                                                                                                                                                                                                                                                                                                                                                                                                                                                                                                                                                                                                                                                                                                                                                                                                                                                                                                                                                                                                                                                                                                                                                                                                                                                                   | YSTEMS                                  |                                                                                                                                                                                                                                 |                                                                  | 173   |
| ROOF                                                                                                                                                                                                                                                                                                                                                                                                                                                                                                                                                                                                                                                                                                                                                                                                                                                                                                                                                                                                                                                                                                                                                                                                                                                                                                                                                                                                                                                                                                                                                                                                                                                                                                                                                                                                                                                                                                                                                                                                                                                                                                                          |                                         |                                                                                                                                                                                                                                 |                                                                  | 175   |
| SEATS & TRA                                                                                                                                                                                                                                                                                                                                                                                                                                                                                                                                                                                                                                                                                                                                                                                                                                                                                                                                                                                                                                                                                                                                                                                                                                                                                                                                                                                                                                                                                                                                                                                                                                                                                                                                                                                                                                                                                                                                                                                                                                                                                                                   | CKS                                     | (3)                                                                                                                                                                                                                             |                                                                  | 173   |
| STEERING CO                                                                                                                                                                                                                                                                                                                                                                                                                                                                                                                                                                                                                                                                                                                                                                                                                                                                                                                                                                                                                                                                                                                                                                                                                                                                                                                                                                                                                                                                                                                                                                                                                                                                                                                                                                                                                                                                                                                                                                                                                                                                                                                   |                                         |                                                                                                                                                                                                                                 |                                                                  | 170   |
| STEERING GE                                                                                                                                                                                                                                                                                                                                                                                                                                                                                                                                                                                                                                                                                                                                                                                                                                                                                                                                                                                                                                                                                                                                                                                                                                                                                                                                                                                                                                                                                                                                                                                                                                                                                                                                                                                                                                                                                                                                                                                                                                                                                                                   | AR & LINK                               | AGE                                                                                                                                                                                                                             |                                                                  | 170   |
| STEERING WI                                                                                                                                                                                                                                                                                                                                                                                                                                                                                                                                                                                                                                                                                                                                                                                                                                                                                                                                                                                                                                                                                                                                                                                                                                                                                                                                                                                                                                                                                                                                                                                                                                                                                                                                                                                                                                                                                                                                                                                                                                                                                                                   |                                         |                                                                                                                                                                                                                                 |                                                                  | 171   |
| A 100 CO | 287                                     |                                                                                                                                                                                                                                 | ***************************************                          |       |
| UNDERHOOD                                                                                                                                                                                                                                                                                                                                                                                                                                                                                                                                                                                                                                                                                                                                                                                                                                                                                                                                                                                                                                                                                                                                                                                                                                                                                                                                                                                                                                                                                                                                                                                                                                                                                                                                                                                                                                                                                                                                                                                                                                                                                                                     | DIAGRAM                                 |                                                                                                                                                                                                                                 |                                                                  | 180   |
| WHEELS                                                                                                                                                                                                                                                                                                                                                                                                                                                                                                                                                                                                                                                                                                                                                                                                                                                                                                                                                                                                                                                                                                                                                                                                                                                                                                                                                                                                                                                                                                                                                                                                                                                                                                                                                                                                                                                                                                                                                                                                                                                                                                                        |                                         |                                                                                                                                                                                                                                 |                                                                  | 163   |
| WINDSHIELD.                                                                                                                                                                                                                                                                                                                                                                                                                                                                                                                                                                                                                                                                                                                                                                                                                                                                                                                                                                                                                                                                                                                                                                                                                                                                                                                                                                                                                                                                                                                                                                                                                                                                                                                                                                                                                                                                                                                                                                                                                                                                                                                   |                                         |                                                                                                                                                                                                                                 | ***************************************                          | 168   |
| WINTED STREET                                                                                                                                                                                                                                                                                                                                                                                                                                                                                                                                                                                                                                                                                                                                                                                                                                                                                                                                                                                                                                                                                                                                                                                                                                                                                                                                                                                                                                                                                                                                                                                                                                                                                                                                                                                                                                                                                                                                                                                                                                                                                                                 | *************************************** |                                                                                                                                                                                                                                 | ******************                                               | 171   |