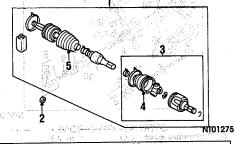

| EXHAUST SYSTEM         |       | . To die koef styl<br>Gebeure |
|------------------------|-------|-------------------------------|
| 2.4 LIIEH              |       |                               |
| 3.0 LITER              |       | 1                             |
| FENDER                 |       | Brown Registra                |
| FRONT BUMPER           |       |                               |
| FRONT LAMPS            |       |                               |
| FRONT SUSPENSION       | 10-10 | 910 HACE                      |
| FUEL SYSTEM            |       | distant di Second             |
| GRILLE                 |       | 300 803000 4801               |
| HOOD                   |       |                               |
| NFORMATION LABELS      |       |                               |
| NSTRUMENT PANEL        |       | -                             |
| PAINT IDENTIFICATION   |       |                               |
| PILLARS, ROCKER & FLO  | OP.   | 4 4 4 4                       |
| TELATIO, HOUNEIT & FEC | On    | ·····                         |