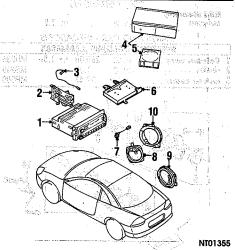

| EXHAUST SYSTEM         |       | . To die koef styl<br>Gebeure |
|------------------------|-------|-------------------------------|
| 2.4 LIIEH              |       |                               |
| 3.0 LITER              |       | 1                             |
| FENDER                 |       | Brown Registra                |
| FRONT BUMPER           |       |                               |
| FRONT LAMPS            |       |                               |
| FRONT SUSPENSION       | 10-10 | 910 HACE                      |
| FUEL SYSTEM            |       | distant di Second             |
| GRILLE                 |       | 300 803000 4801               |
| HOOD                   |       |                               |
| NFORMATION LABELS      |       |                               |
| NSTRUMENT PANEL        |       | -                             |
| PAINT IDENTIFICATION   |       |                               |
| PILLARS, ROCKER & FLO  | OP.   | 4 4 4 4                       |
| TELATIO, HOUNEIT & FEC | On    | ·····                         |