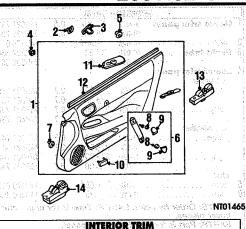

| er by color.                                   |                  |         |                                        |

| # | PARTS: Order by color.                              |
|---|-----------------------------------------------------|
| ¶ | PARTS: Included with handle.                        |
|   | LABOR: After door is removed.                       |
| ŧ | LABOR: Included in outer handle R&R time.           |
| 0 | LABOR: Refinish time is provided for instances when |
|   | required color is not available or for some repair  |
|   | situations.                                         |



| Trim panel