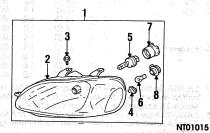

| EXHAUST SYSTEM         |       | . To die koef styl<br>Gebeure |
|------------------------|-------|-------------------------------|
| 2.4 LIIEH              |       |                               |
| 3.0 LITER              |       | 1                             |
| FENDER                 |       | Brown Registra                |
| FRONT BUMPER           |       |                               |
| FRONT LAMPS            |       |                               |
| FRONT SUSPENSION       | 10-10 | 910 HACE                      |
| FUEL SYSTEM            |       | distant di Second             |
| GRILLE                 |       | 300 803000 4801               |
| HOOD                   |       |                               |
| NFORMATION LABELS      |       |                               |
| NSTRUMENT PANEL        |       | -                             |
| PAINT IDENTIFICATION   |       |                               |
| PILLARS, ROCKER & FLO  | OP.   | 4 4 4 4                       |
| TELATIO, HOUNEIT & FEC | On    | ·····                         |