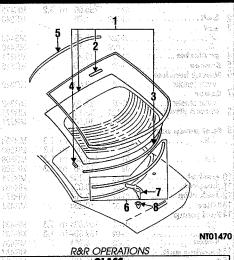

|                  |           | 99           | was showle if          |



**BACK GLASS** 

PARTS: Order by description

| 80 18e418 - |         | GL        | ASS    |                |
|-------------|---------|-----------|--------|----------------|
| Glass       | . S.H 5 | 1 (5, 14) | 17/4/6 |                |
| Chrysler    |         | 01-02     | 24-15  | 3.0 MR432.861  |
|             |         |           |        | 3.0 DB09865GTN |
| spacer      |         |           |        |                |
| upper       |         | 01-02     | 0 1.20 | MR135 939      |

| 5 | lower          | 01-02 | 9.25   | MB634 802 |
|---|----------------|-------|--------|-----------|
| ļ | side           | 01-02 | 2.20   | MB814 996 |
|   | Reveal molding | 8     |        |           |
| 5 | unner          | 01-02 | 4.50¶  | MR432 864 |
| 6 | lower          | 01    | 20.25¶ | MR4