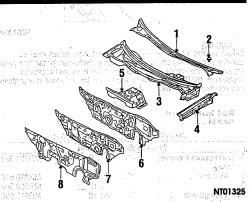

### **GROUP INDEX**

| 2.4 LITER 1 3.0 LITER 1 3.0 LITER 1 COWL 1 COOR 1 LECTRICAL 1 MISSION SYSTEM 2.4 LITER 1 3.0 LITER 1 NGINE / TRANSAXLE | BACK GLASS<br>CONSOLE |          | ************* |            |           | iedad<br>1          |
|------------------------------------------------------------------------------------------------------------------------|-----------------------|----------|---------------|------------|-----------|---------------------|
| 3.0 LITER 11 COWL 1 OOR 1 LECTRICAL 1 MISSION SYSTEM 2.4 LITER 16 3.0 LITER 16 NGINE / TRANSAXLE                       | COOLING               | 34.7     |               |            |           | 546.1\$             |
| 3.0 LITER                                                                                                              | 2.4 LITER             |          |               |            |           | 0.010               |
| OWL 17 OOR 17 LECTRICAL 16 MISSION SYSTEM 2.4 LITER 16 3.0 LITER 16 NGINE / TRANSAXLE                                  | 3.0 LITER             |          |               |            | X-04      | deret k             |
| OOR 17 LECTRICAL 16 MISSION SYSTEM 2.4 LITER 16 3.0 LITER 16 NGINE / TRANSAXLE                                         | OWL                   |          |               |            |           | The sail            |
| LECTRICAL                                                                                                              | OOR                   |          |               | 9.54       | diya Na   | And                 |
| MISSION SYSTEM  2.4 LITER                                                                                              | LECTRICAL             |          | 4,15          |            | 1.100     | All Carried Street  |
| 3.0 LITER 16<br>NGINE / TRANSAXLE                                                                                      | MISSION SYSTEM        | 18.55    |               | 4          | - 64      | - 1746<br>940an - 1 |
| 3.0 LITER 16                                                                                                           | 2.4 LITER             | 7 k (14) | 4. 3.6        | - ()       |           | 16                  |
| NGINE / TRANSAXLE                                                                                                      | 3.0 LITER             |          |               | G)         |           |                     |
| 가 있었다. 그 그리는 그 그 그리고 그 그리고 그 그리고 그리고 그리고 그리고 그리고 그리고                                                                   |                       | (LF      |               | 37         |           | 10                  |
|                                                                                                                        |                       | वर्ष छ । |               | trade-epi- | tiga berr | 600 B               |
| 3.0 LITER                                                                                                              |                       |          |               |            |           | - 16                |