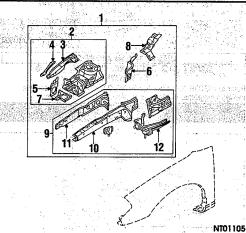

| EXHAUST SYSTEM         |       | . To die koef styl<br>Gebeure |
|------------------------|-------|-------------------------------|
| 2.4 LIIEH              |       |                               |
| 3.0 LITER              |       | 1                             |
| FENDER                 |       | Brown Registra                |
| FRONT BUMPER           |       |                               |
| FRONT LAMPS            |       |                               |
| FRONT SUSPENSION       | 10-10 | 910 HACE                      |
| FUEL SYSTEM            |       | distant di Second             |
| GRILLE                 |       | 300 803000 4801               |
| HOOD                   |       |                               |
| NFORMATION LABELS      |       |                               |
| NSTRUMENT PANEL        |       | -                             |
| PAINT IDENTIFICATION   |       |                               |
| PILLARS, ROCKER & FLO  | OP.   | 4 4 4 4                       |
| TELATIO, HOUNEIT & FEC | On    | ·····                         |