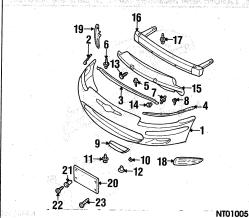

|

for multiple labels.

LABOR: Time is for application of first label. See OVERLAP OPERATIONS for multiple labels.

### FRONT BUMPER



**OVERHAUL OPERATIONS** O/H bumper assy ... 01-02

**R&I OPERATIONS** 

R&I bumper cover. . 01-02

PARTS AND R&R OPERATIONS

|                     | UMPER & C                   |                         | NTS                   | enostone               |
|---------------------|-----------------------------|-------------------------|-----------------------|------------------------|
| <b>Bumper cover</b> | . (p2.8) 01-02              | 279.00‡                 | 2.0                   | MR516 340              |
| pad                 | 01-02                       | .25¶                    | I many                | MR478 208              |
| upper plate         | COURT OF STREET             |                         | A/HSTA                | F TOY ONLY             |
| center              |