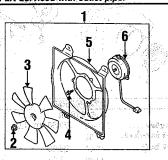

### **GROUP INDEX**

| 2.4 LITER 1 3.0 LITER 1 3.0 LITER 1 COWL 1 COOR 1 LECTRICAL 1 MISSION SYSTEM 2.4 LITER 1 3.0 LITER 1 NGINE / TRANSAXLE | BACK GLASS<br>CONSOLE |          | ************* |            |           | iedad<br>1          |
|------------------------------------------------------------------------------------------------------------------------|-----------------------|----------|---------------|------------|-----------|---------------------|
| 3.0 LITER 11 COWL 1 OOR 1 LECTRICAL 1 MISSION SYSTEM 2.4 LITER 16 3.0 LITER 16 NGINE / TRANSAXLE                       | COOLING               | 34.7     |               |            |           | 546.1\$             |
| 3.0 LITER                                                                                                              | 2.4 LITER             |          |               |            |           | 0.010               |
| OWL 17 OOR 17 LECTRICAL 16 MISSION SYSTEM 2.4 LITER 16 3.0 LITER 16 NGINE / TRANSAXLE                                  | 3.0 LITER             |          |               |            | X-04      | deret k             |
| OOR 17 LECTRICAL 16 MISSION SYSTEM 2.4 LITER 16 3.0 LITER 16 NGINE / TRANSAXLE                                         | OWL                   |          |               |            |           | The sail            |
| LECTRICAL                                                                                                              | OOR                   |          |               | 9.54       | diya Na   | And                 |
| MISSION SYSTEM  2.4 LITER                                                                                              | LECTRICAL             |          | 4,15          |            | 1.100     | All Carried Street  |
| 3.0 LITER 16<br>NGINE / TRANSAXLE                                                                                      | MISSION SYSTEM        | 18.55    |               | 4          | - 64      | - 1746<br>940an - 1 |
| 3.0 LITER 16                                                                                                           | 2.4 LITER             | 7 k (14) | 4. 3.6        | - ()       |           | 16                  |
| NGINE / TRANSAXLE                                                                                                      | 3.0 LITER             |          |               | G)         |           |                     |
| 가 있었다. 그 그리는 그 그 그리고 그 그리고 그 그리고 그리고 그리고 그리고 그리고 그리고                                                                   |                       | (LF      |               | 37         |           | 10                  |
|                                                                                                                        |                       | वर्ष छ । |               | trade-epi- | tiga berr | 600 B               |
| 3.0 LITER                                                                                                              |                       |          |               |            |           | - 16                |