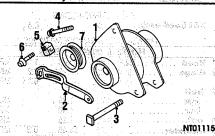

|          |                 | 1.2       | MR583 271     |
|    | Terminal                              | . 01-02  | 13.60           | D7 1      | MU800 889     |
| •  | Box                                   |          |                 | St 35     |               |
|    | fusible link                          | 01-02    | 19.00           | Ø3        | MR452 999     |
| 10 | Fusible link                          | 01       | 11.10           | 200 March | MU840 023     |
|    |                                       | 02       | 9.45            |           | MR551 902     |
|    | n same                                | UZ       | 7.43            |           | WINDO 1 902   |

PARTS: Contact local distributor for price. LABOR: After battery is removed.



| war (maga)                                 | OB ALT        | ERNATOR          | w dead | are the control of the | ì |
|--------------------------------------------|---------------|------------------|--------|------------------------|---|
| VHV (You this                              | 2.4           | LITER            |        | 5420                   | Š |
| Alternator                                 |               | 02 <b>972.00</b> | m 1.0  | MD362 870              | ï |
| adjust bra                                 | i <b>cket</b> | 02 1 <b>8.20</b> |        | MD323 965              | Ś |
| mount bol                                  |               | 02 <b>4.45</b>   | . >    | MD301-811              | î |
| adjust bol                                 | <b>•</b> 01-( | 2 <b>3.50</b>