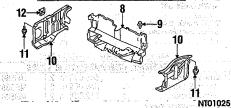

| EXHAUST SYSTEM         |       | . To die koef styl<br>Gebeure |
|------------------------|-------|-------------------------------|
| 2.4 LIIEH              |       |                               |
| 3.0 LITER              |       | 1                             |
| FENDER                 |       | Brown Registra                |
| FRONT BUMPER           |       |                               |
| FRONT LAMPS            |       |                               |
| FRONT SUSPENSION       | 10-10 | 910 HACE                      |
| FUEL SYSTEM            |       | distant di Second             |
| GRILLE                 |       | 300 803000 4801               |
| HOOD                   |       |                               |
| NFORMATION LABELS      |       |                               |
| NSTRUMENT PANEL        |       | -                             |
| PAINT IDENTIFICATION   |       |                               |
| PILLARS, ROCKER & FLO  | OP.   | 4 4 4 4                       |
| TELATIO, HOUNEIT & FEC | On    | ·····                         |