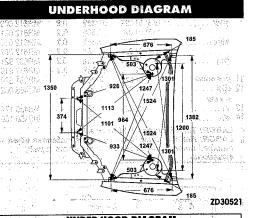

| AC 90194                                                                                                                                                                                                                                                                                                                                                                                                                                                                                                                                                                                                                                                                                                                                                                                                                                                                                                                                                                                                                                                                                                                                                                                                                                                                                                                                                                                                                                                                                                                                                                                                                                                                                                                                                                                                                                                                                                                                                                                                                                                                                                                      |                                         |                                                                                                                                                                                                                                 | Contribution res                                                 | metro |
|-------------------------------------------------------------------------------------------------------------------------------------------------------------------------------------------------------------------------------------------------------------------------------------------------------------------------------------------------------------------------------------------------------------------------------------------------------------------------------------------------------------------------------------------------------------------------------------------------------------------------------------------------------------------------------------------------------------------------------------------------------------------------------------------------------------------------------------------------------------------------------------------------------------------------------------------------------------------------------------------------------------------------------------------------------------------------------------------------------------------------------------------------------------------------------------------------------------------------------------------------------------------------------------------------------------------------------------------------------------------------------------------------------------------------------------------------------------------------------------------------------------------------------------------------------------------------------------------------------------------------------------------------------------------------------------------------------------------------------------------------------------------------------------------------------------------------------------------------------------------------------------------------------------------------------------------------------------------------------------------------------------------------------------------------------------------------------------------------------------------------------|-----------------------------------------|---------------------------------------------------------------------------------------------------------------------------------------------------------------------------------------------------------------------------------|------------------------------------------------------------------|-------|
| QUARTER PA                                                                                                                                                                                                                                                                                                                                                                                                                                                                                                                                                                                                                                                                                                                                                                                                                                                                                                                                                                                                                                                                                                                                                                                                                                                                                                                                                                                                                                                                                                                                                                                                                                                                                                                                                                                                                                                                                                                                                                                                                                                                                                                    | NEL                                     |                                                                                                                                                                                                                                 | Name of State                                                    | 177   |
| REAR BODY                                                                                                                                                                                                                                                                                                                                                                                                                                                                                                                                                                                                                                                                                                                                                                                                                                                                                                                                                                                                                                                                                                                                                                                                                                                                                                                                                                                                                                                                                                                                                                                                                                                                                                                                                                                                                                                                                                                                                                                                                                                                                                                     | FLOOR                                   |                                                                                                                                                                                                                                 | **************                                                   | 179   |
| REAR BUMPE                                                                                                                                                                                                                                                                                                                                                                                                                                                                                                                                                                                                                                                                                                                                                                                                                                                                                                                                                                                                                                                                                                                                                                                                                                                                                                                                                                                                                                                                                                                                                                                                                                                                                                                                                                                                                                                                                                                                                                                                                                                                                                                    | R                                       |                                                                                                                                                                                                                                 | an de la companya de la Paris.<br>A Charles de debenhado a su p. | 180   |
| REAR LAMPS                                                                                                                                                                                                                                                                                                                                                                                                                                                                                                                                                                                                                                                                                                                                                                                                                                                                                                                                                                                                                                                                                                                                                                                                                                                                                                                                                                                                                                                                                                                                                                                                                                                                                                                                                                                                                                                                                                                                                                                                                                                                                                                    |                                         | e de la companya de<br>La companya de la co |                                                                  | 180   |
| REAR SUSPE                                                                                                                                                                                                                                                                                                                                                                                                                                                                                                                                                                                                                                                                                                                                                                                                                                                                                                                                                                                                                                                                                                                                                                                                                                                                                                                                                                                                                                                                                                                                                                                                                                                                                                                                                                                                                                                                                                                                                                                                                                                                                                                    | NSION                                   |                                                                                                                                                                                                                                 |                                                                  | 178   |
| RESTRAINT S                                                                                                                                                                                                                                                                                                                                                                                                                                                                                                                                                                                                                                                                                                                                                                                                                                                                                                                                                                                                                                                                                                                                                                                                                                                                                                                                                                                                                                                                                                                                                                                                                                                                                                                                                                                                                                                                                                                                                                                                                                                                                                                   | YSTEMS                                  |                                                                                                                                                                                                                                 |                                                                  | 173   |
| ROOF                                                                                                                                                                                                                                                                                                                                                                                                                                                                                                                                                                                                                                                                                                                                                                                                                                                                                                                                                                                                                                                                                                                                                                                                                                                                                                                                                                                                                                                                                                                                                                                                                                                                                                                                                                                                                                                                                                                                                                                                                                                                                                                          |                                         |                                                                                                                                                                                                                                 |                                                                  | 175   |
| SEATS & TRA                                                                                                                                                                                                                                                                                                                                                                                                                                                                                                                                                                                                                                                                                                                                                                                                                                                                                                                                                                                                                                                                                                                                                                                                                                                                                                                                                                                                                                                                                                                                                                                                                                                                                                                                                                                                                                                                                                                                                                                                                                                                                                                   | CKS                                     | (3)                                                                                                                                                                                                                             |                                                                  | 173   |
| STEERING CO                                                                                                                                                                                                                                                                                                                                                                                                                                                                                                                                                                                                                                                                                                                                                                                                                                                                                                                                                                                                                                                                                                                                                                                                                                                                                                                                                                                                                                                                                                                                                                                                                                                                                                                                                                                                                                                                                                                                                                                                                                                                                                                   |                                         |                                                                                                                                                                                                                                 |                                                                  | 170   |
| STEERING GE                                                                                                                                                                                                                                                                                                                                                                                                                                                                                                                                                                                                                                                                                                                                                                                                                                                                                                                                                                                                                                                                                                                                                                                                                                                                                                                                                                                                                                                                                                                                                                                                                                                                                                                                                                                                                                                                                                                                                                                                                                                                                                                   | AR & LINK                               | AGE                                                                                                                                                                                                                             |                                                                  | 170   |
| STEERING WI                                                                                                                                                                                                                                                                                                                                                                                                                                                                                                                                                                                                                                                                                                                                                                                                                                                                                                                                                                                                                                                                                                                                                                                                                                                                                                                                                                                                                                                                                                                                                                                                                                                                                                                                                                                                                                                                                                                                                                                                                                                                                                                   |                                         |                                                                                                                                                                                                                                 |                                                                  | 171   |
| A 100 CO | 287                                     |                                                                                                                                                                                                                                 | ***************************************                          |       |
| UNDERHOOD                                                                                                                                                                                                                                                                                                                                                                                                                                                                                                                                                                                                                                                                                                                                                                                                                                                                                                                                                                                                                                                                                                                                                                                                                                                                                                                                                                                                                                                                                                                                                                                                                                                                                                                                                                                                                                                                                                                                                                                                                                                                                                                     | DIAGRAM                                 |                                                                                                                                                                                                                                 |                                                                  | 180   |
| WHEELS                                                                                                                                                                                                                                                                                                                                                                                                                                                                                                                                                                                                                                                                                                                                                                                                                                                                                                                                                                                                                                                                                                                                                                                                                                                                                                                                                                                                                                                                                                                                                                                                                                                                                                                                                                                                                                                                                                                                                                                                                                                                                                                        |                                         |                                                                                                                                                                                                                                 |                                                                  | 163   |
| WINDSHIELD.                                                                                                                                                                                                                                                                                                                                                                                                                                                                                                                                                                                                                                                                                                                                                                                                                                                                                                                                                                                                                                                                                                                                                                                                                                                                                                                                                                                                                                                                                                                                                                                                                                                                                                                                                                                                                                                                                                                                                                                                                                                                                                                   |                                         |                                                                                                                                                                                                                                 | ***************************************                          | 168   |
| WINTED STREET                                                                                                                                                                                                                                                                                                                                                                                                                                                                                                                                                                                                                                                                                                                                                                                                                                                                                                                                                                                                                                                                                                                                                                                                                                                                                                                                                                                                                                                                                                                                                                                                                                                                                                                                                                                                                                                                                                                                                                                                                                                                                                                 | *************************************** |                                                                                                                                                                                                                                 | ******************                                               | 171   |