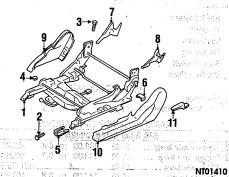

r>7.70         | uneroges<br>Ecclesifes<br>Pidit La<br>Parluration | MR792 236<br>MR792 235              |
| gray<br>1 Recline lever              | 01-02L           | 34.25<br>34.25       | 0.3<br>0.3                                        | MR792 232<br>MR792 231              |
| beigegray2Adjust knob                | 01-02            | 6.10<br>6.10         | urs.<br>ensere:<br>(yeksiz                        | Special Reservoir                   |
| gray                                 | 01-02<br>01-02   | 6.60<br>6.60<br>.95  | alica<br>Arglasti<br>edalaren                     | MR792 256<br>MR792 255<br>MR140 827 |
| LABOR: Includes s                    | eat R&I.         | wall by the          | ing a second                                      | ra in all and                       |



| ezh d'arta shi | 0.9 11        | Marine San | AD . C. | · · · · · · · · · · · · · · · · · · · |                       | . 1  |
|----------------|---------------|------------|---------|---------------------------------------|-----------------------|------|
| OF UNIO, NO    | TRACE         | (S & CC    | MPONE   | VTS                                   | erend kan             | ST   |
| 21 (2002)      | POW           | ER DR      | IVER SE |                                       | . 960 <b>3</b> 03.003 |      |
| Seat adju:     | st assy       | 01-02L     | 970.00# | 0.8                                   | MR457 4               | 39 ⁴ |
| bolt           |               | 14.XE      |         |                                       | Augitor - M           |      |
| seat adjuster  | , dat