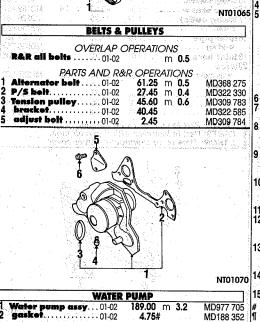

### **GROUP INDEX**

| 2.4 LITER 1 3.0 LITER 1 3.0 LITER 1 COWL 1 COOR 1 LECTRICAL 1 MISSION SYSTEM 2.4 LITER 1 3.0 LITER 1 NGINE / TRANSAXLE | BACK GLASS<br>CONSOLE |          | ************* |            |           | iedad<br>1          |
|------------------------------------------------------------------------------------------------------------------------|-----------------------|----------|---------------|------------|-----------|---------------------|
| 3.0 LITER 11 COWL 1 OOR 1 LECTRICAL 1 MISSION SYSTEM 2.4 LITER 16 3.0 LITER 16 NGINE / TRANSAXLE                       | COOLING               | 34.7     |               |            |           | 546.1\$             |
| 3.0 LITER                                                                                                              | 2.4 LITER             |          |               |            |           | 0.010               |
| OWL 17 OOR 17 LECTRICAL 16 MISSION SYSTEM 2.4 LITER 16 3.0 LITER 16 NGINE / TRANSAXLE                                  | 3.0 LITER             |          |               |            | X-04      | deret k             |
| OOR 17 LECTRICAL 16 MISSION SYSTEM 2.4 LITER 16 3.0 LITER 16 NGINE / TRANSAXLE                                         | OWL                   |          |               |            |           | The sail            |
| LECTRICAL                                                                                                              | OOR                   |          |               | 9.54       | diya Na   | And                 |
| MISSION SYSTEM  2.4 LITER                                                                                              | LECTRICAL             |          | 4,15          |            | 1.100     | All Carried Street  |
| 3.0 LITER 16<br>NGINE / TRANSAXLE                                                                                      | MISSION SYSTEM        | 18.55    |               | 4          | - 64      | - 1746<br>940an - 1 |
| 3.0 LITER 16                                                                                                           | 2.4 LITER             | 7 k (14) | 4. 3.6        | - ()       |           | 16                  |
| NGINE / TRANSAXLE                                                                                                      | 3.0 LITER             |          |               | G)         |           |                     |
| 가 있었다. 그 그리는 그 그 그리고 그 그리고 그 그리고 그리고 그리고 그리고 그리고 그리고                                                                   |                       | (LF      |               | 37         |           | 10                  |
|                                                                                                                        |                       | वर्ष छ । |               | trade-epi- | tiga berr | 600 B               |
| 3.0 LITER                                                                                                              |                       |          |               |            |           | - 16                |