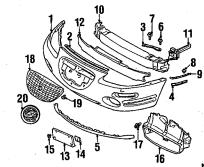

| EXHAUST SYSTEM         |       | . To die koef styl<br>Gebeure |
|------------------------|-------|-------------------------------|
| 2.4 LIIEH              |       |                               |
| 3.0 LITER              |       | 1                             |
| FENDER                 |       | Brown Registra                |
| FRONT BUMPER           |       |                               |
| FRONT LAMPS            |       |                               |
| FRONT SUSPENSION       | 10-10 | 910 HACE                      |
| FUEL SYSTEM            |       | distant di Second             |
| GRILLE                 |       | 300 803000 4801               |
| HOOD                   |       |                               |
| NFORMATION LABELS      |       |                               |
| NSTRUMENT PANEL        |       | -                             |
| PAINT IDENTIFICATION   |       |                               |
| PILLARS, ROCKER & FLO  | OP.   | 4 4 4 4                       |
| TELATIO, HOUNEIT & FEC | On    | ·····                         |