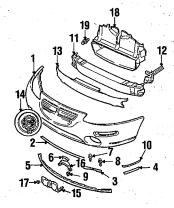

| EXHAUST SYSTEM         |       | . To die koef styl<br>Gebeure |
|------------------------|-------|-------------------------------|
| 2.4 LIIEH              |       |                               |
| 3.0 LITER              |       | 1                             |
| FENDER                 |       | Brown Registra                |
| FRONT BUMPER           |       |                               |
| FRONT LAMPS            |       |                               |
| FRONT SUSPENSION       | 10-10 | 910 HACE                      |
| FUEL SYSTEM            |       | distant di Second             |
| GRILLE                 |       | 300 803000 4801               |
| HOOD                   |       |                               |
| NFORMATION LABELS      |       |                               |
| NSTRUMENT PANEL        |       | -                             |
| PAINT IDENTIFICATION   |       |                               |
| PILLARS, ROCKER & FLO  | OP.   | 4 4 4 4                       |
| TELATIO, HOUNEIT & FEC | On    | ·····                         |