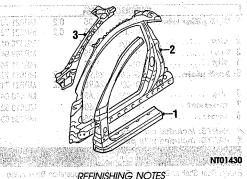

| MR462 797              |
| -02B            | D                            |                                 | MB642 445                      |            | -                         |                                         | 11.5                   | 2.40                                                  | ¥′                                    | WII 1402 131           |
| n ala           | ss assen                     | ıblv.                           | relika . (k)<br>manemanana . H | #<br>¶     | PARTS: (                  |                                         | y color.<br>ncluded wi | th dome i                                             | amp as                                | sembly.                |

PARTS: Part is included with dome lamp assembly

### PILLARS, ROCKER & FLOOR



REFINISHING NOTES

Add for stone guard if required. See Guide to Estimating.

|          | PARTS AND R&F                              | R OPERATI              | ONS        |                        |
|----------|--------------------------------------------|------------------------|------------|------------------------|
| $\Gamma$ | HINGE F                                    | PILLAR                 |            |                        |
| 1        | Hinge pillar(p1.3) 01-02R<br>(p1.3) 01-02L | 339.00# s<br>339.00# s | 7.5<br>7.5 | MR535 594<br>MR535 593 |
| 2        | <b>Piliar reinf</b> 01-02R 01-02L          | 479.00‡ s<br>479.00‡ s | 6.5<br>6.5 | MR535 370<br>MR535 369 |
| 3        | W'shiold pillar 01-02R<br>01-02L           | 94.50 s<br>94.50 s     | 2.5<br>2.5 | MR535 372<br>MR535