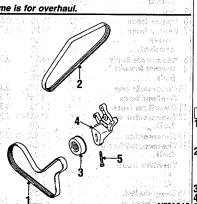

|
|------------------------------------------------------------------------------------------------------------------------------------------------------------------------------------------------------------------------|
| SPECIAL CAUTION This model uses R134A refrigerant in the AC system. Reported capacities are for estimating purposes only. ALWAYS refer to manufacturers service manual for recommended procedures and system capacity. |

. 01-02

PARTS: Part is included in water pump assembly. AIR CONDITIONER & HEATER

1.60

4.25

long.....01-02

s**tay.....**01-02

**bolf**.....01-02B

REFRIGERANT CAPACITY

COOLING FAN 25.10¶m 0.8 1.25 MR373 109 MB906 064



| 2.4                                           |
|-----------------------------------------------|
| 3.0                                           |
| mo                                            |
| 3 2.4<br>4 3.0<br>5 mo                        |
| 4 3.0                                         |
|                                               |
| 2.4                                           |
| m8                                            |
| m1                                            |
| m1                                            |
| 3.0L                                          |
| m8                                            |
| mi                                            |
| m1                                            |
| 0 Tem