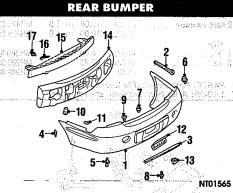

| AC 90194                                                                                                                                                                                                                                                                                                                                                                                                                                                                                                                                                                                                                                                                                                                                                                                                                                                                                                                                                                                                                                                                                                                                                                                                                                                                                                                                                                                                                                                                                                                                                                                                                                                                                                                                                                                                                                                                                                                                                                                                                                                                                                                      |                                         |                                                                                                                                                                                                                                 | Contribution res                                                 | metro |
|-------------------------------------------------------------------------------------------------------------------------------------------------------------------------------------------------------------------------------------------------------------------------------------------------------------------------------------------------------------------------------------------------------------------------------------------------------------------------------------------------------------------------------------------------------------------------------------------------------------------------------------------------------------------------------------------------------------------------------------------------------------------------------------------------------------------------------------------------------------------------------------------------------------------------------------------------------------------------------------------------------------------------------------------------------------------------------------------------------------------------------------------------------------------------------------------------------------------------------------------------------------------------------------------------------------------------------------------------------------------------------------------------------------------------------------------------------------------------------------------------------------------------------------------------------------------------------------------------------------------------------------------------------------------------------------------------------------------------------------------------------------------------------------------------------------------------------------------------------------------------------------------------------------------------------------------------------------------------------------------------------------------------------------------------------------------------------------------------------------------------------|-----------------------------------------|---------------------------------------------------------------------------------------------------------------------------------------------------------------------------------------------------------------------------------|------------------------------------------------------------------|-------|
| QUARTER PA                                                                                                                                                                                                                                                                                                                                                                                                                                                                                                                                                                                                                                                                                                                                                                                                                                                                                                                                                                                                                                                                                                                                                                                                                                                                                                                                                                                                                                                                                                                                                                                                                                                                                                                                                                                                                                                                                                                                                                                                                                                                                                                    | NEL                                     |                                                                                                                                                                                                                                 | Name of State                                                    | 177   |
| REAR BODY                                                                                                                                                                                                                                                                                                                                                                                                                                                                                                                                                                                                                                                                                                                                                                                                                                                                                                                                                                                                                                                                                                                                                                                                                                                                                                                                                                                                                                                                                                                                                                                                                                                                                                                                                                                                                                                                                                                                                                                                                                                                                                                     | FLOOR                                   |                                                                                                                                                                                                                                 | **************                                                   | 179   |
| REAR BUMPE                                                                                                                                                                                                                                                                                                                                                                                                                                                                                                                                                                                                                                                                                                                                                                                                                                                                                                                                                                                                                                                                                                                                                                                                                                                                                                                                                                                                                                                                                                                                                                                                                                                                                                                                                                                                                                                                                                                                                                                                                                                                                                                    | R                                       |                                                                                                                                                                                                                                 | an de la companya de la Paris.<br>A Charles de debenhado a su p. | 180   |
| REAR LAMPS                                                                                                                                                                                                                                                                                                                                                                                                                                                                                                                                                                                                                                                                                                                                                                                                                                                                                                                                                                                                                                                                                                                                                                                                                                                                                                                                                                                                                                                                                                                                                                                                                                                                                                                                                                                                                                                                                                                                                                                                                                                                                                                    |                                         | e de la companya de<br>La companya de la co |                                                                  | 180   |
| REAR SUSPE                                                                                                                                                                                                                                                                                                                                                                                                                                                                                                                                                                                                                                                                                                                                                                                                                                                                                                                                                                                                                                                                                                                                                                                                                                                                                                                                                                                                                                                                                                                                                                                                                                                                                                                                                                                                                                                                                                                                                                                                                                                                                                                    | NSION                                   |                                                                                                                                                                                                                                 |                                                                  | 178   |
| RESTRAINT S                                                                                                                                                                                                                                                                                                                                                                                                                                                                                                                                                                                                                                                                                                                                                                                                                                                                                                                                                                                                                                                                                                                                                                                                                                                                                                                                                                                                                                                                                                                                                                                                                                                                                                                                                                                                                                                                                                                                                                                                                                                                                                                   | YSTEMS                                  |                                                                                                                                                                                                                                 |                                                                  | 173   |
| ROOF                                                                                                                                                                                                                                                                                                                                                                                                                                                                                                                                                                                                                                                                                                                                                                                                                                                                                                                                                                                                                                                                                                                                                                                                                                                                                                                                                                                                                                                                                                                                                                                                                                                                                                                                                                                                                                                                                                                                                                                                                                                                                                                          |                                         |                                                                                                                                                                                                                                 |                                                                  | 175   |
| SEATS & TRA                                                                                                                                                                                                                                                                                                                                                                                                                                                                                                                                                                                                                                                                                                                                                                                                                                                                                                                                                                                                                                                                                                                                                                                                                                                                                                                                                                                                                                                                                                                                                                                                                                                                                                                                                                                                                                                                                                                                                                                                                                                                                                                   | CKS                                     | (3)                                                                                                                                                                                                                             |                                                                  | 173   |
| STEERING CO                                                                                                                                                                                                                                                                                                                                                                                                                                                                                                                                                                                                                                                                                                                                                                                                                                                                                                                                                                                                                                                                                                                                                                                                                                                                                                                                                                                                                                                                                                                                                                                                                                                                                                                                                                                                                                                                                                                                                                                                                                                                                                                   |                                         |                                                                                                                                                                                                                                 |                                                                  | 170   |
| STEERING GE                                                                                                                                                                                                                                                                                                                                                                                                                                                                                                                                                                                                                                                                                                                                                                                                                                                                                                                                                                                                                                                                                                                                                                                                                                                                                                                                                                                                                                                                                                                                                                                                                                                                                                                                                                                                                                                                                                                                                                                                                                                                                                                   | AR & LINK                               | AGE                                                                                                                                                                                                                             |                                                                  | 170   |
| STEERING WI                                                                                                                                                                                                                                                                                                                                                                                                                                                                                                                                                                                                                                                                                                                                                                                                                                                                                                                                                                                                                                                                                                                                                                                                                                                                                                                                                                                                                                                                                                                                                                                                                                                                                                                                                                                                                                                                                                                                                                                                                                                                                                                   |                                         |                                                                                                                                                                                                                                 |                                                                  | 171   |
| A 100 CO | 287                                     |                                                                                                                                                                                                                                 | ***************************************                          |       |
| UNDERHOOD                                                                                                                                                                                                                                                                                                                                                                                                                                                                                                                                                                                                                                                                                                                                                                                                                                                                                                                                                                                                                                                                                                                                                                                                                                                                                                                                                                                                                                                                                                                                                                                                                                                                                                                                                                                                                                                                                                                                                                                                                                                                                                                     | DIAGRAM                                 |                                                                                                                                                                                                                                 |                                                                  | 180   |
| WHEELS                                                                                                                                                                                                                                                                                                                                                                                                                                                                                                                                                                                                                                                                                                                                                                                                                                                                                                                                                                                                                                                                                                                                                                                                                                                                                                                                                                                                                                                                                                                                                                                                                                                                                                                                                                                                                                                                                                                                                                                                                                                                                                                        |                                         |                                                                                                                                                                                                                                 |                                                                  | 163   |
| WINDSHIELD.                                                                                                                                                                                                                                                                                                                                                                                                                                                                                                                                                                                                                                                                                                                                                                                                                                                                                                                                                                                                                                                                                                                                                                                                                                                                                                                                                                                                                                                                                                                                                                                                                                                                                                                                                                                                                                                                                                                                                                                                                                                                                                                   |                                         |                                                                                                                                                                                                                                 | ***************************************                          | 168   |
| WINTED STREET                                                                                                                                                                                                                                                                                                                                                                                                                                                                                                                                                                                                                                                                                                                                                                                                                                                                                                                                                                                                                                                                                                                                                                                                                                                                                                                                                                                                                                                                                                                                                                                                                                                                                                                                                                                                                                                                                                                                                                                                                                                                                                                 | *************************************** |                                                                                                                                                                                                                                 | ******************                                               | 171   |