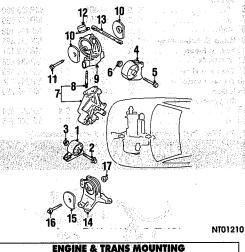

### **GROUP INDEX**

| 2.4 LITER 1 3.0 LITER 1 3.0 LITER 1 COWL 1 COOR 1 LECTRICAL 1 MISSION SYSTEM 2.4 LITER 1 3.0 LITER 1 NGINE / TRANSAXLE | BACK GLASS<br>CONSOLE |          | ************* |            |           | iedad<br>1          |
|------------------------------------------------------------------------------------------------------------------------|-----------------------|----------|---------------|------------|-----------|---------------------|
| 3.0 LITER 11 COWL 1 OOR 1 LECTRICAL 1 MISSION SYSTEM 2.4 LITER 16 3.0 LITER 16 NGINE / TRANSAXLE                       | COOLING               | 34.7     |               |            |           | 546.1\$             |
| 3.0 LITER                                                                                                              | 2.4 LITER             |          |               |            |           | 0.010               |
| OWL 17 OOR 17 LECTRICAL 16 MISSION SYSTEM 2.4 LITER 16 3.0 LITER 16 NGINE / TRANSAXLE                                  | 3.0 LITER             |          |               |            | X-04      | deret k             |
| OOR 17 LECTRICAL 16 MISSION SYSTEM 2.4 LITER 16 3.0 LITER 16 NGINE / TRANSAXLE                                         | OWL                   |          |               |            |           | The sail            |
| LECTRICAL                                                                                                              | OOR                   |          |               | 9.54       | diya Na   | And                 |
| MISSION SYSTEM  2.4 LITER                                                                                              | LECTRICAL             |          | 4,15          |            | 1.100     | All Carried Street  |
| 3.0 LITER 16<br>NGINE / TRANSAXLE                                                                                      | MISSION SYSTEM        | 18.55    |               | 4          | - 64      | - 1746<br>940an - 1 |
| 3.0 LITER 16                                                                                                           | 2.4 LITER             | 7 k (14) | 4. 3.6        | - ()       |           | 16                  |
| NGINE / TRANSAXLE                                                                                                      | 3.0 LITER             |          |               | G)         |           |                     |
| 가 있었다. 그 그리는 그 그 그리고 그 그리고 그 그리고 그리고 그리고 그리고 그리고 그리고                                                                   |                       | (LF      |               | 37         |           | 10                  |
|                                                                                                                        |                       | वर्ष छ । |               | trade-epi- | tiga berr | 600 B               |
| 3.0 LITER                                                                                                              |                       |          |               |            |           | - 16                |