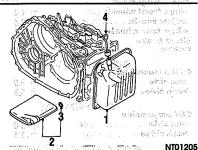

### **GROUP INDEX**

| 2.4 LITER 1 3.0 LITER 1 3.0 LITER 1 COWL 1 COOR 1 LECTRICAL 1 MISSION SYSTEM 2.4 LITER 1 3.0 LITER 1 NGINE / TRANSAXLE | BACK GLASS<br>CONSOLE |          | ************* |            |           | iedad<br>1          |
|------------------------------------------------------------------------------------------------------------------------|-----------------------|----------|---------------|------------|-----------|---------------------|
| 3.0 LITER 11 COWL 1 OOR 1 LECTRICAL 1 MISSION SYSTEM 2.4 LITER 16 3.0 LITER 16 NGINE / TRANSAXLE                       | COOLING               | 34.7     |               |            |           | 546.1\$             |
| 3.0 LITER                                                                                                              | 2.4 LITER             |          |               |            |           | 0.010               |
| OWL 17 OOR 17 LECTRICAL 16 MISSION SYSTEM 2.4 LITER 16 3.0 LITER 16 NGINE / TRANSAXLE                                  | 3.0 LITER             |          |               |            | X-04      | deret k             |
| OOR 17 LECTRICAL 16 MISSION SYSTEM 2.4 LITER 16 3.0 LITER 16 NGINE / TRANSAXLE                                         | OWL                   |          |               |            |           | The sail            |
| LECTRICAL                                                                                                              | OOR                   |          |               | 9.54       | diya Na   | And                 |
| MISSION SYSTEM  2.4 LITER                                                                                              | LECTRICAL             |          | 4,15          |            | 1.100     | All Carried Street  |
| 3.0 LITER 16<br>NGINE / TRANSAXLE                                                                                      | MISSION SYSTEM        | 18.55    |               | 4          | - 64      | - 1746<br>940an - 1 |
| 3.0 LITER 16                                                                                                           | 2.4 LITER             | 7 k (14) | 4. 3.6        | - ()       |           | 16                  |
| NGINE / TRANSAXLE                                                                                                      | 3.0 LITER             |          |               | G)         |           |                     |
| 가 있었다. 그 그리는 그 그 그리고 그 그리고 그 그리고 그리고 그리고 그리고 그리고 그리고                                                                   |                       | (LF      |               | 37         |           | 10                  |
|                                                                                                                        |                       | वर्ष छ । |               | trade-epi- | tiga berr | 600 B               |
| 3.0 LITER                                                                                                              |                       |          |               |            |           | - 16                |