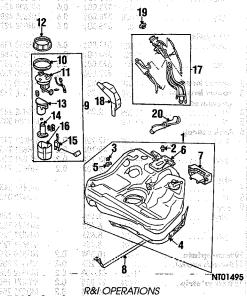

| EXHAUST SYSTEM         |       | . To die koef styl<br>Gebeure |
|------------------------|-------|-------------------------------|
| 2.4 LIIEH              |       |                               |
| 3.0 LITER              |       | 1                             |
| FENDER                 |       | Brown Registra                |
| FRONT BUMPER           |       |                               |
| FRONT LAMPS            |       |                               |
| FRONT SUSPENSION       | 10-10 | 910 HACE                      |
| FUEL SYSTEM            |       | distant di Second             |
| GRILLE                 |       | 300 803000 4801               |
| HOOD                   |       |                               |
| NFORMATION LABELS      |       |                               |
| NSTRUMENT PANEL        |       | -                             |
| PAINT IDENTIFICATION   |       |                               |
| PILLARS, ROCKER & FLO  | OP.   | 4 4 4 4                       |
| TELATIO, HOUNEIT & FEC | On    | ·····                         |