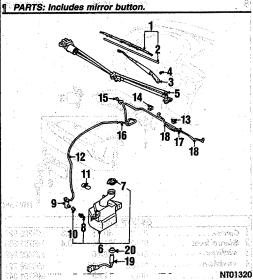

| AC 90194                                                                                                                                                                                                                                                                                                                                                                                                                                                                                                                                                                                                                                                                                                                                                                                                                                                                                                                                                                                                                                                                                                                                                                                                                                                                                                                                                                                                                                                                                                                                                                                                                                                                                                                                                                                                                                                                                                                                                                                                                                                                                                                      |                                         |                                                                                                                                                                                                                                 | Contribution res                                                 | metro |
|-------------------------------------------------------------------------------------------------------------------------------------------------------------------------------------------------------------------------------------------------------------------------------------------------------------------------------------------------------------------------------------------------------------------------------------------------------------------------------------------------------------------------------------------------------------------------------------------------------------------------------------------------------------------------------------------------------------------------------------------------------------------------------------------------------------------------------------------------------------------------------------------------------------------------------------------------------------------------------------------------------------------------------------------------------------------------------------------------------------------------------------------------------------------------------------------------------------------------------------------------------------------------------------------------------------------------------------------------------------------------------------------------------------------------------------------------------------------------------------------------------------------------------------------------------------------------------------------------------------------------------------------------------------------------------------------------------------------------------------------------------------------------------------------------------------------------------------------------------------------------------------------------------------------------------------------------------------------------------------------------------------------------------------------------------------------------------------------------------------------------------|-----------------------------------------|---------------------------------------------------------------------------------------------------------------------------------------------------------------------------------------------------------------------------------|------------------------------------------------------------------|-------|
| QUARTER PA                                                                                                                                                                                                                                                                                                                                                                                                                                                                                                                                                                                                                                                                                                                                                                                                                                                                                                                                                                                                                                                                                                                                                                                                                                                                                                                                                                                                                                                                                                                                                                                                                                                                                                                                                                                                                                                                                                                                                                                                                                                                                                                    | NEL                                     |                                                                                                                                                                                                                                 | Name of State                                                    | 177   |
| REAR BODY                                                                                                                                                                                                                                                                                                                                                                                                                                                                                                                                                                                                                                                                                                                                                                                                                                                                                                                                                                                                                                                                                                                                                                                                                                                                                                                                                                                                                                                                                                                                                                                                                                                                                                                                                                                                                                                                                                                                                                                                                                                                                                                     | FLOOR                                   |                                                                                                                                                                                                                                 | **************                                                   | 179   |
| REAR BUMPE                                                                                                                                                                                                                                                                                                                                                                                                                                                                                                                                                                                                                                                                                                                                                                                                                                                                                                                                                                                                                                                                                                                                                                                                                                                                                                                                                                                                                                                                                                                                                                                                                                                                                                                                                                                                                                                                                                                                                                                                                                                                                                                    | R                                       |                                                                                                                                                                                                                                 | an de la companya de la Paris.<br>A Charles de debenhado a su p. | 180   |
| REAR LAMPS                                                                                                                                                                                                                                                                                                                                                                                                                                                                                                                                                                                                                                                                                                                                                                                                                                                                                                                                                                                                                                                                                                                                                                                                                                                                                                                                                                                                                                                                                                                                                                                                                                                                                                                                                                                                                                                                                                                                                                                                                                                                                                                    |                                         | e de la companya de<br>La companya de la co |                                                                  | 180   |
| REAR SUSPE                                                                                                                                                                                                                                                                                                                                                                                                                                                                                                                                                                                                                                                                                                                                                                                                                                                                                                                                                                                                                                                                                                                                                                                                                                                                                                                                                                                                                                                                                                                                                                                                                                                                                                                                                                                                                                                                                                                                                                                                                                                                                                                    | NSION                                   |                                                                                                                                                                                                                                 |                                                                  | 178   |
| RESTRAINT S                                                                                                                                                                                                                                                                                                                                                                                                                                                                                                                                                                                                                                                                                                                                                                                                                                                                                                                                                                                                                                                                                                                                                                                                                                                                                                                                                                                                                                                                                                                                                                                                                                                                                                                                                                                                                                                                                                                                                                                                                                                                                                                   | YSTEMS                                  |                                                                                                                                                                                                                                 |                                                                  | 173   |
| ROOF                                                                                                                                                                                                                                                                                                                                                                                                                                                                                                                                                                                                                                                                                                                                                                                                                                                                                                                                                                                                                                                                                                                                                                                                                                                                                                                                                                                                                                                                                                                                                                                                                                                                                                                                                                                                                                                                                                                                                                                                                                                                                                                          |                                         |                                                                                                                                                                                                                                 |                                                                  | 175   |
| SEATS & TRA                                                                                                                                                                                                                                                                                                                                                                                                                                                                                                                                                                                                                                                                                                                                                                                                                                                                                                                                                                                                                                                                                                                                                                                                                                                                                                                                                                                                                                                                                                                                                                                                                                                                                                                                                                                                                                                                                                                                                                                                                                                                                                                   | CKS                                     | (3)                                                                                                                                                                                                                             |                                                                  | 173   |
| STEERING CO                                                                                                                                                                                                                                                                                                                                                                                                                                                                                                                                                                                                                                                                                                                                                                                                                                                                                                                                                                                                                                                                                                                                                                                                                                                                                                                                                                                                                                                                                                                                                                                                                                                                                                                                                                                                                                                                                                                                                                                                                                                                                                                   |                                         |                                                                                                                                                                                                                                 |                                                                  | 170   |
| STEERING GE                                                                                                                                                                                                                                                                                                                                                                                                                                                                                                                                                                                                                                                                                                                                                                                                                                                                                                                                                                                                                                                                                                                                                                                                                                                                                                                                                                                                                                                                                                                                                                                                                                                                                                                                                                                                                                                                                                                                                                                                                                                                                                                   | AR & LINK                               | AGE                                                                                                                                                                                                                             |                                                                  | 170   |
| STEERING WI                                                                                                                                                                                                                                                                                                                                                                                                                                                                                                                                                                                                                                                                                                                                                                                                                                                                                                                                                                                                                                                                                                                                                                                                                                                                                                                                                                                                                                                                                                                                                                                                                                                                                                                                                                                                                                                                                                                                                                                                                                                                                                                   |                                         |                                                                                                                                                                                                                                 |                                                                  | 171   |
| A 100 CO | 287                                     |                                                                                                                                                                                                                                 | ***************************************                          |       |
| UNDERHOOD                                                                                                                                                                                                                                                                                                                                                                                                                                                                                                                                                                                                                                                                                                                                                                                                                                                                                                                                                                                                                                                                                                                                                                                                                                                                                                                                                                                                                                                                                                                                                                                                                                                                                                                                                                                                                                                                                                                                                                                                                                                                                                                     | DIAGRAM                                 |                                                                                                                                                                                                                                 |                                                                  | 180   |
| WHEELS                                                                                                                                                                                                                                                                                                                                                                                                                                                                                                                                                                                                                                                                                                                                                                                                                                                                                                                                                                                                                                                                                                                                                                                                                                                                                                                                                                                                                                                                                                                                                                                                                                                                                                                                                                                                                                                                                                                                                                                                                                                                                                                        |                                         |                                                                                                                                                                                                                                 |                                                                  | 163   |
| WINDSHIELD.                                                                                                                                                                                                                                                                                                                                                                                                                                                                                                                                                                                                                                                                                                                                                                                                                                                                                                                                                                                                                                                                                                                                                                                                                                                                                                                                                                                                                                                                                                                                                                                                                                                                                                                                                                                                                                                                                                                                                                                                                                                                                                                   |                                         |                                                                                                                                                                                                                                 | ***************************************                          | 168   |
| WINTED STREET                                                                                                                                                                                                                                                                                                                                                                                                                                                                                                                                                                                                                                                                                                                                                                                                                                                                                                                                                                                                                                                                                                                                                                                                                                                                                                                                                                                                                                                                                                                                                                                                                                                                                                                                                                                                                                                                                                                                                                                                                                                                                                                 | *************************************** |                                                                                                                                                                                                                                 | ******************                                               | 171   |