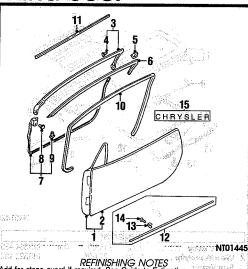

### **GROUP INDEX**

| 2.4 LITER 1 3.0 LITER 1 3.0 LITER 1 COWL 1 COOR 1 LECTRICAL 1 MISSION SYSTEM 2.4 LITER 1 3.0 LITER 1 NGINE / TRANSAXLE | BACK GLASS<br>CONSOLE |          | ************* |            |           | iedad<br>1          |
|------------------------------------------------------------------------------------------------------------------------|-----------------------|----------|---------------|------------|-----------|---------------------|
| 3.0 LITER 11 COWL 1 OOR 1 LECTRICAL 1 MISSION SYSTEM 2.4 LITER 16 3.0 LITER 16 NGINE / TRANSAXLE                       | COOLING               | 34.7     |               |            |           | 546.1\$             |
| 3.0 LITER                                                                                                              | 2.4 LITER             |          |               |            |           | 0.010               |
| OWL 17 OOR 17 LECTRICAL 16 MISSION SYSTEM 2.4 LITER 16 3.0 LITER 16 NGINE / TRANSAXLE                                  | 3.0 LITER             |          |               |            | X-04      | deret k             |
| OOR 17 LECTRICAL 16 MISSION SYSTEM 2.4 LITER 16 3.0 LITER 16 NGINE / TRANSAXLE                                         | OWL                   |          |               |            |           | The sail            |
| LECTRICAL                                                                                                              | OOR                   |          |               | 9.54       | diya Na   | And                 |
| MISSION SYSTEM  2.4 LITER                                                                                              | LECTRICAL             |          | 4,15          |            | 1.100     | All Carried Street  |
| 3.0 LITER 16<br>NGINE / TRANSAXLE                                                                                      | MISSION SYSTEM        | 18.55    |               | 4          | - 64      | - 1746<br>940an - 1 |
| 3.0 LITER 16                                                                                                           | 2.4 LITER             | 7 k (14) | 4. 3.6        | - ()       |           | 16                  |
| NGINE / TRANSAXLE                                                                                                      | 3.0 LITER             |          |               | G)         |           |                     |
| 가 있었다. 그 그리는 그 그 그리고 그 그리고 그 그리고 그리고 그리고 그리고 그리고 그리고                                                                   |                       | (LF      |               | 37         |           | 10                  |
|                                                                                                                        |                       | वर्ष छ । |               | trade-epi- | tiga berr | 600 B               |
| 3.0 LITER                                                                                                              |                       |          |               |            |           | - 16                |