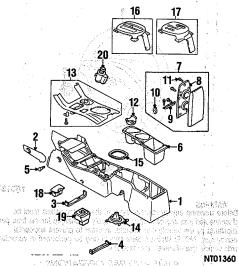

| EXHAUST SYSTEM         |       | . To die koef styl<br>Gebeure |
|------------------------|-------|-------------------------------|
| 2.4 LIIEH              |       |                               |
| 3.0 LITER              |       | 1                             |
| FENDER                 |       | Brown Registra                |
| FRONT BUMPER           |       |                               |
| FRONT LAMPS            |       |                               |
| FRONT SUSPENSION       | 10-10 | 910 HACE                      |
| FUEL SYSTEM            |       | distant di Second             |
| GRILLE                 |       | 300 803000 4801               |
| HOOD                   |       |                               |
| NFORMATION LABELS      |       |                               |
| NSTRUMENT PANEL        |       | -                             |
| PAINT IDENTIFICATION   |       |                               |
| PILLARS, ROCKER & FLO  | OP.   | 4 4 4 4                       |
| TELATIO, HOUNEIT & FEC | On    | ·····                         |