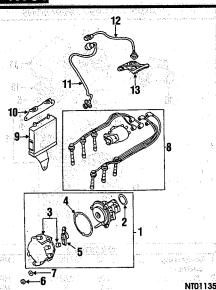

### **GROUP INDEX**

| 2.4 LITER 1 3.0 LITER 1 3.0 LITER 1 COWL 1 COOR 1 LECTRICAL 1 MISSION SYSTEM 2.4 LITER 1 3.0 LITER 1 NGINE / TRANSAXLE | BACK GLASS<br>CONSOLE |          | ************* |            |           | iedad<br>1          |
|------------------------------------------------------------------------------------------------------------------------|-----------------------|----------|---------------|------------|-----------|---------------------|
| 3.0 LITER 11 COWL 1 OOR 1 LECTRICAL 1 MISSION SYSTEM 2.4 LITER 16 3.0 LITER 16 NGINE / TRANSAXLE                       | COOLING               | 34.7     |               |            |           | 546.1\$             |
| 3.0 LITER                                                                                                              | 2.4 LITER             |          |               |            |           | 0.010               |
| OWL 17 OOR 17 LECTRICAL 16 MISSION SYSTEM 2.4 LITER 16 3.0 LITER 16 NGINE / TRANSAXLE                                  | 3.0 LITER             |          |               |            | X-04      | deret k             |
| OOR 17 LECTRICAL 16 MISSION SYSTEM 2.4 LITER 16 3.0 LITER 16 NGINE / TRANSAXLE                                         | OWL                   |          |               |            |           | The sail            |
| LECTRICAL                                                                                                              | OOR                   |          |               | 9.54       | diya Na   | And                 |
| MISSION SYSTEM  2.4 LITER                                                                                              | LECTRICAL             |          | 4,15          |            | 1.100     | All Carried Street  |
| 3.0 LITER 16<br>NGINE / TRANSAXLE                                                                                      | MISSION SYSTEM        | 18.55    |               | 4          | - 64      | - 1746<br>940an - 1 |
| 3.0 LITER 16                                                                                                           | 2.4 LITER             | 7 k (14) | 4. 3.6        | - ()       |           | 16                  |
| NGINE / TRANSAXLE                                                                                                      | 3.0 LITER             |          |               | G)         |           |                     |
| 가 있었다. 그 그리는 그 그 그리고 그 그리고 그 그리고 그리고 그리고 그리고 그리고 그리고                                                                   |                       | (LF      |               | 37         |           | 10                  |
|                                                                                                                        |                       | वर्ष छ । |               | trade-epi- | tiga berr | 600 B               |
| 3.0 LITER                                                                                                              |                       |          |               |            |           | - 16                |