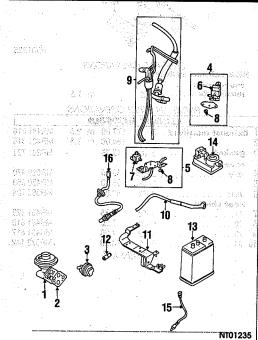

|                  |                     |           |                | MB865 007   |

#### EMISSION SYSTEM 2.4 LITER



|     | PARTS AND R&                             | R OPERATION         | s .                    |
|-----|------------------------------------------|---------------------|------------------------|
|     | EMISSION CO                              | MPONENTS            |                        |
| 2   | EGR valve 01-02<br>gasket 01-02<br>Valve | 70.50 m 0.7<br>1.85 | MD353 689<br>MD358 490 |
| J   | emission control01-02 Solenoid valve     | 29.70               | MR126 976              |
| 4 5 | #101-02<br>#201-02                       | 40.00 m 0.3         |                        |

| AdiAe                      |                         |           |
|----------------------------|-------------------------|-----------|
| 6 #1                       | 40.00#                  | MR323 900 |
|