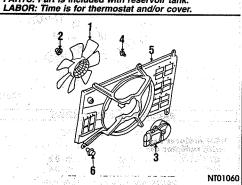

| 56.45   |            | MD198 | 102 |
|   | o-ring01-02                    | 4.00    |            | MD147 | 332 |
|   | 20 Hose                        |         | Addison to |       |     |
|   | trans cooler 01-02             | 36.60   | m 3.2      | MR355 | 527 |
|   | clamp                          | 20 V 1  | 1902       |       |     |
|   | #101-02B                       | 1.75    | m 3.2      | MR281 | 416 |
| . | #201-02                        | 1.95    | m 3.2      | MR373 | 490 |
|   | bolt01-02                      | 1.70    | They be    | MS240 | 141 |
| : | # PARTS: Part is included with | radiata |            | 4     |     |
|   | ¶ PARTS: Part is included with |         |            |       |     |
|   |                                |         |            |       |     |



| NT01075                                                                                                                                                                                                                |
|------------------------------------------------------------------------------------------------------------------------------------------------------------------------------------------------------------------------|
| SPECIAL CAUTION This model uses R134A refrigerant in the AC system. Reported capacities are for estimating purposes only. ALWAYS refer to manufacturers service manual for recommended procedures and system capacity. |

. 01-02

PARTS: Part is included in water pump assembly. AIR CONDITIONER & HEATER

1.60

4.25

long.....01-02

s**tay.....**01-02

**bolf**.