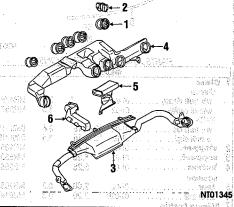

| EXHAUST SYSTEM         |       | . To die koef styl<br>Gebeure |
|------------------------|-------|-------------------------------|
| 2.4 LIIEH              |       |                               |
| 3.0 LITER              |       | 1                             |
| FENDER                 |       | Brown Registra                |
| FRONT BUMPER           |       |                               |
| FRONT LAMPS            |       |                               |
| FRONT SUSPENSION       | 10-10 | 910 HACE                      |
| FUEL SYSTEM            |       | distant di Second             |
| GRILLE                 |       | 300 803000 4801               |
| HOOD                   |       |                               |
| NFORMATION LABELS      |       |                               |
| NSTRUMENT PANEL        |       | -                             |
| PAINT IDENTIFICATION   |       |                               |
| PILLARS, ROCKER & FLO  | OP.   | 4 4 4 4                       |
| TELATIO, HOUNEIT & FEC | On    | ·····                         |