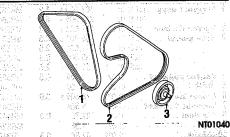

### **GROUP INDEX**

| 2.4 LITER 1 3.0 LITER 1 3.0 LITER 1 COWL 1 COOR 1 LECTRICAL 1 MISSION SYSTEM 2.4 LITER 1 3.0 LITER 1 NGINE / TRANSAXLE | BACK GLASS<br>CONSOLE |          | ************* |            |           | iedad<br>1          |
|------------------------------------------------------------------------------------------------------------------------|-----------------------|----------|---------------|------------|-----------|---------------------|
| 3.0 LITER 11 COWL 1 OOR 1 LECTRICAL 1 MISSION SYSTEM 2.4 LITER 16 3.0 LITER 16 NGINE / TRANSAXLE                       | COOLING               | 34.7     |               |            |           | 546.1\$             |
| 3.0 LITER                                                                                                              | 2.4 LITER             |          |               |            |           | 0.010               |
| OWL 17 OOR 17 LECTRICAL 16 MISSION SYSTEM 2.4 LITER 16 3.0 LITER 16 NGINE / TRANSAXLE                                  | 3.0 LITER             |          |               |            | X-04      | deret k             |
| OOR 17 LECTRICAL 16 MISSION SYSTEM 2.4 LITER 16 3.0 LITER 16 NGINE / TRANSAXLE                                         | OWL                   |          |               |            |           | The sail            |
| LECTRICAL                                                                                                              | OOR                   |          |               | 9.54       | diya Na   | And                 |
| MISSION SYSTEM  2.4 LITER                                                                                              | LECTRICAL             |          | 4,15          |            | 1.100     | All Carried Street  |
| 3.0 LITER 16<br>NGINE / TRANSAXLE                                                                                      | MISSION SYSTEM        | 18.55    |               | 4          | - 64      | - 1746<br>940an - 1 |
| 3.0 LITER 16                                                                                                           | 2.4 LITER             | 7 k (14) | 4. 3.6        | - ()       |           | 16                  |
| NGINE / TRANSAXLE                                                                                                      | 3.0 LITER             |          |               | G)         |           |                     |
| 가 있었다. 그 그리는 그 그 그리고 그 그리고 그 그리고 그리고 그리고 그리고 그리고 그리고                                                                   |                       | (LF      |               | 37         |           | 10                  |
|                                                                                                                        |                       | वर्ष छ । |               | trade-epi- | tiga berr | 600 B               |
| 3.0 LITER                                                                                                              |                       |          |               |            |           | - 16                |