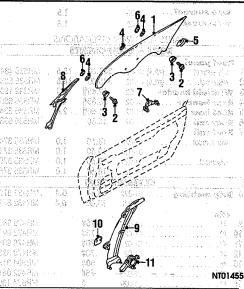

### **GROUP INDEX**

| 2.4 LITER 1 3.0 LITER 1 3.0 LITER 1 COWL 1 COOR 1 LECTRICAL 1 MISSION SYSTEM 2.4 LITER 1 3.0 LITER 1 NGINE / TRANSAXLE | BACK GLASS<br>CONSOLE |          | ************* |            |           | iedad<br>1          |
|------------------------------------------------------------------------------------------------------------------------|-----------------------|----------|---------------|------------|-----------|---------------------|
| 3.0 LITER 11 COWL 1 OOR 1 LECTRICAL 1 MISSION SYSTEM 2.4 LITER 16 3.0 LITER 16 NGINE / TRANSAXLE                       | COOLING               | 34.7     |               |            |           | 546.1\$             |
| 3.0 LITER                                                                                                              | 2.4 LITER             |          |               |            |           | 0.010               |
| OWL 17 OOR 17 LECTRICAL 16 MISSION SYSTEM 2.4 LITER 16 3.0 LITER 16 NGINE / TRANSAXLE                                  | 3.0 LITER             |          |               |            | X-04      | deret k             |
| OOR 17 LECTRICAL 16 MISSION SYSTEM 2.4 LITER 16 3.0 LITER 16 NGINE / TRANSAXLE                                         | OWL                   |          |               |            |           | The sail            |
| LECTRICAL                                                                                                              | OOR                   |          |               | 9.54       | diya Na   | And                 |
| MISSION SYSTEM  2.4 LITER                                                                                              | LECTRICAL             |          | 4,15          |            | 1.100     | All Carried Street  |
| 3.0 LITER 16<br>NGINE / TRANSAXLE                                                                                      | MISSION SYSTEM        | 18.55    |               | 4          | - 64      | - 1746<br>940an - 1 |
| 3.0 LITER 16                                                                                                           | 2.4 LITER             | 7 k (14) | 4. 3.6        | - ()       |           | 16                  |
| NGINE / TRANSAXLE                                                                                                      | 3.0 LITER             |          |               | G)         |           |                     |
| 가 있었다. 그 그리는 그 그 그리고 그 그리고 그 그리고 그리고 그리고 그리고 그리고 그리고                                                                   |                       | (LF      |               | 37         |           | 10                  |
|                                                                                                                        |                       | वर्ष छ । |               | trade-epi- | tiga berr | 600 B               |
| 3.0 LITER                                                                                                              |                       |          |               |            |           | - 16                |