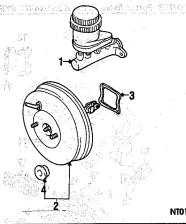

### **GROUP INDEX**

| 2.4 LITER 1 3.0 LITER 1 3.0 LITER 1 COWL 1 COOR 1 LECTRICAL 1 MISSION SYSTEM 2.4 LITER 1 3.0 LITER 1 NGINE / TRANSAXLE | BACK GLASS<br>CONSOLE |          | ************* |            |           | iedad<br>1          |
|------------------------------------------------------------------------------------------------------------------------|-----------------------|----------|---------------|------------|-----------|---------------------|
| 3.0 LITER 11 COWL 1 OOR 1 LECTRICAL 1 MISSION SYSTEM 2.4 LITER 16 3.0 LITER 16 NGINE / TRANSAXLE                       | COOLING               | 34.7     |               |            |           | 546.1\$             |
| 3.0 LITER                                                                                                              | 2.4 LITER             |          |               |            |           | 0.010               |
| OWL 17 OOR 17 LECTRICAL 16 MISSION SYSTEM 2.4 LITER 16 3.0 LITER 16 NGINE / TRANSAXLE                                  | 3.0 LITER             |          |               |            | X-04      | deret k             |
| OOR 17 LECTRICAL 16 MISSION SYSTEM 2.4 LITER 16 3.0 LITER 16 NGINE / TRANSAXLE                                         | OWL                   |          |               |            |           | The sail            |
| LECTRICAL                                                                                                              | OOR                   |          |               | 9.54       | diya Na   | And                 |
| MISSION SYSTEM  2.4 LITER                                                                                              | LECTRICAL             |          | 4,15          |            | 1.100     | All Carried Street  |
| 3.0 LITER 16<br>NGINE / TRANSAXLE                                                                                      | MISSION SYSTEM        | 18.55    |               | 4          | - 64      | - 1746<br>940an - 1 |
| 3.0 LITER 16                                                                                                           | 2.4 LITER             | 7 k (14) | 4. 3.6        | - ()       |           | 16                  |
| NGINE / TRANSAXLE                                                                                                      | 3.0 LITER             |          |               | G)         |           |                     |
| 가 있었다. 그 그리는 그 그 그리고 그 그리고 그 그리고 그리고 그리고 그리고 그리고 그리고                                                                   |                       | (LF      |               | 37         |           | 10                  |
|                                                                                                                        |                       | वर्ष छ । |               | trade-epi- | tiga berr | 600 B               |
| 3.0 LITER                                                                                                              |                       |          |               |            |           | - 16                |