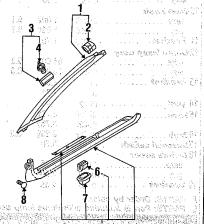

### **GROUP INDEX**

| 2.4 LITER 1 3.0 LITER 1 3.0 LITER 1 COWL 1 COOR 1 LECTRICAL 1 MISSION SYSTEM 2.4 LITER 1 3.0 LITER 1 NGINE / TRANSAXLE | BACK GLASS<br>CONSOLE |          | ************* |            |           | iedad<br>1          |
|------------------------------------------------------------------------------------------------------------------------|-----------------------|----------|---------------|------------|-----------|---------------------|
| 3.0 LITER 11 COWL 1 OOR 1 LECTRICAL 1 MISSION SYSTEM 2.4 LITER 16 3.0 LITER 16 NGINE / TRANSAXLE                       | COOLING               | 34.7     |               |            |           | 546.1\$             |
| 3.0 LITER                                                                                                              | 2.4 LITER             |          |               |            |           | 0.010               |
| OWL 17 OOR 17 LECTRICAL 16 MISSION SYSTEM 2.4 LITER 16 3.0 LITER 16 NGINE / TRANSAXLE                                  | 3.0 LITER             |          |               |            | X-04      | deret k             |
| OOR 17 LECTRICAL 16 MISSION SYSTEM 2.4 LITER 16 3.0 LITER 16 NGINE / TRANSAXLE                                         | OWL                   |          |               |            |           | The sail            |
| LECTRICAL                                                                                                              | OOR                   |          |               | 9.54       | diya Na   | And                 |
| MISSION SYSTEM  2.4 LITER                                                                                              | LECTRICAL             |          | 4,15          |            | 1.100     | All Carried Street  |
| 3.0 LITER 16<br>NGINE / TRANSAXLE                                                                                      | MISSION SYSTEM        | 18.55    |               | 4          | - 64      | - 1746<br>940an - 1 |
| 3.0 LITER 16                                                                                                           | 2.4 LITER             | 7 k (14) | 4. 3.6        | - ()       |           | 16                  |
| NGINE / TRANSAXLE                                                                                                      | 3.0 LITER             |          |               | G)         |           |                     |
| 가 있었다. 그 그리는 그 그 그리고 그 그리고 그 그리고 그리고 그리고 그리고 그리고 그리고                                                                   |                       | (LF      |               | 37         |           | 10                  |
|                                                                                                                        |                       | वर्ष छ । |               | trade-epi- | tiga berr | 600 B               |
| 3.0 LITER                                                                                                              |                       |          |               |            |           | - 16                |