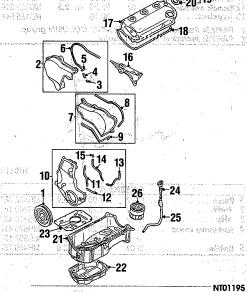

| oluded in m | arms broaked and                   |                                      |

| PARTS: | Part included in | nount | bracket | assembly |
|--------|------------------|-------|---------|----------|
|        | FNCINE           | / TDA | MEAY    | 1 I.     |

|             |        | 3.0 L       | T E   |                           |
|-------------|--------|-------------|-------|---------------------------|
| R&I eng     | ne/tr  | ADD IF RI   | EQUIR | PED<br>substancia 22% cha |
| add for     | auto I | rans. 01-02 |       | m <b>0.2</b>              |
| R&I engi    |        | R&I OPEI    | RATIO | NS COMPANY COMMITTEE      |
| assy        |        | 01-02       | 3     | m <b>5.8</b>              |
| DOB HEATHER | 1.0    | MI H        | 12-   | 00.423                    |



| 4 9 Year |                                                                                          |                                                                                                                                                        |
|----------|------------------------------------------------------------------------------------------|--------------------------------------------------------------------------------------------------------------------------------------------------------|
| ENGINE   | PARTS                                                                                    |                                                                                                                                                        |
| UTER CON | PONENTS