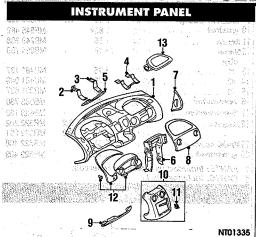

| EXHAUST SYSTEM         |       | . To die koef styl<br>Gebeure |
|------------------------|-------|-------------------------------|
| 2.4 LIIEH              |       |                               |
| 3.0 LITER              |       | 1                             |
| FENDER                 |       | Brown Registra                |
| FRONT BUMPER           |       |                               |
| FRONT LAMPS            |       |                               |
| FRONT SUSPENSION       | 10-10 | 910 HACE                      |
| FUEL SYSTEM            |       | distant di Second             |
| GRILLE                 |       | 300 803000 4801               |
| HOOD                   |       |                               |
| NFORMATION LABELS      |       |                               |
| NSTRUMENT PANEL        |       | -                             |
| PAINT IDENTIFICATION   |       |                               |
| PILLARS, ROCKER & FLO  | OP.   | 4 4 4 4                       |
| TELATIO, HOUNEIT & FEC | On    | ·····                         |