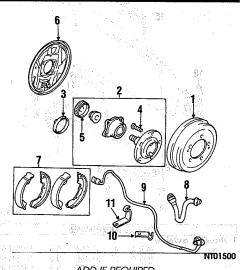

| AC 90194                                                                                                                                                                                                                                                                                                                                                                                                                                                                                                                                                                                                                                                                                                                                                                                                                                                                                                                                                                                                                                                                                                                                                                                                                                                                                                                                                                                                                                                                                                                                                                                                                                                                                                                                                                                                                                                                                                                                                                                                                                                                                                                      |                                         |                                                                                                                                                                                                                                 | Contribution res                                                 | metro |
|-------------------------------------------------------------------------------------------------------------------------------------------------------------------------------------------------------------------------------------------------------------------------------------------------------------------------------------------------------------------------------------------------------------------------------------------------------------------------------------------------------------------------------------------------------------------------------------------------------------------------------------------------------------------------------------------------------------------------------------------------------------------------------------------------------------------------------------------------------------------------------------------------------------------------------------------------------------------------------------------------------------------------------------------------------------------------------------------------------------------------------------------------------------------------------------------------------------------------------------------------------------------------------------------------------------------------------------------------------------------------------------------------------------------------------------------------------------------------------------------------------------------------------------------------------------------------------------------------------------------------------------------------------------------------------------------------------------------------------------------------------------------------------------------------------------------------------------------------------------------------------------------------------------------------------------------------------------------------------------------------------------------------------------------------------------------------------------------------------------------------------|-----------------------------------------|---------------------------------------------------------------------------------------------------------------------------------------------------------------------------------------------------------------------------------|------------------------------------------------------------------|-------|
| QUARTER PA                                                                                                                                                                                                                                                                                                                                                                                                                                                                                                                                                                                                                                                                                                                                                                                                                                                                                                                                                                                                                                                                                                                                                                                                                                                                                                                                                                                                                                                                                                                                                                                                                                                                                                                                                                                                                                                                                                                                                                                                                                                                                                                    | NEL                                     |                                                                                                                                                                                                                                 | Name of State                                                    | 177   |
| REAR BODY                                                                                                                                                                                                                                                                                                                                                                                                                                                                                                                                                                                                                                                                                                                                                                                                                                                                                                                                                                                                                                                                                                                                                                                                                                                                                                                                                                                                                                                                                                                                                                                                                                                                                                                                                                                                                                                                                                                                                                                                                                                                                                                     | FLOOR                                   |                                                                                                                                                                                                                                 | **************                                                   | 179   |
| REAR BUMPE                                                                                                                                                                                                                                                                                                                                                                                                                                                                                                                                                                                                                                                                                                                                                                                                                                                                                                                                                                                                                                                                                                                                                                                                                                                                                                                                                                                                                                                                                                                                                                                                                                                                                                                                                                                                                                                                                                                                                                                                                                                                                                                    | R                                       |                                                                                                                                                                                                                                 | an de la companya de la Paris.<br>A Charles de debenhado a su p. | 180   |
| REAR LAMPS                                                                                                                                                                                                                                                                                                                                                                                                                                                                                                                                                                                                                                                                                                                                                                                                                                                                                                                                                                                                                                                                                                                                                                                                                                                                                                                                                                                                                                                                                                                                                                                                                                                                                                                                                                                                                                                                                                                                                                                                                                                                                                                    |                                         | e de la companya de<br>La companya de la co |                                                                  | 180   |
| REAR SUSPE                                                                                                                                                                                                                                                                                                                                                                                                                                                                                                                                                                                                                                                                                                                                                                                                                                                                                                                                                                                                                                                                                                                                                                                                                                                                                                                                                                                                                                                                                                                                                                                                                                                                                                                                                                                                                                                                                                                                                                                                                                                                                                                    | NSION                                   |                                                                                                                                                                                                                                 |                                                                  | 178   |
| RESTRAINT S                                                                                                                                                                                                                                                                                                                                                                                                                                                                                                                                                                                                                                                                                                                                                                                                                                                                                                                                                                                                                                                                                                                                                                                                                                                                                                                                                                                                                                                                                                                                                                                                                                                                                                                                                                                                                                                                                                                                                                                                                                                                                                                   | YSTEMS                                  |                                                                                                                                                                                                                                 |                                                                  | 173   |
| ROOF                                                                                                                                                                                                                                                                                                                                                                                                                                                                                                                                                                                                                                                                                                                                                                                                                                                                                                                                                                                                                                                                                                                                                                                                                                                                                                                                                                                                                                                                                                                                                                                                                                                                                                                                                                                                                                                                                                                                                                                                                                                                                                                          |                                         |                                                                                                                                                                                                                                 |                                                                  | 175   |
| SEATS & TRA                                                                                                                                                                                                                                                                                                                                                                                                                                                                                                                                                                                                                                                                                                                                                                                                                                                                                                                                                                                                                                                                                                                                                                                                                                                                                                                                                                                                                                                                                                                                                                                                                                                                                                                                                                                                                                                                                                                                                                                                                                                                                                                   | CKS                                     | (3)                                                                                                                                                                                                                             |                                                                  | 173   |
| STEERING CO                                                                                                                                                                                                                                                                                                                                                                                                                                                                                                                                                                                                                                                                                                                                                                                                                                                                                                                                                                                                                                                                                                                                                                                                                                                                                                                                                                                                                                                                                                                                                                                                                                                                                                                                                                                                                                                                                                                                                                                                                                                                                                                   |                                         |                                                                                                                                                                                                                                 |                                                                  | 170   |
| STEERING GE                                                                                                                                                                                                                                                                                                                                                                                                                                                                                                                                                                                                                                                                                                                                                                                                                                                                                                                                                                                                                                                                                                                                                                                                                                                                                                                                                                                                                                                                                                                                                                                                                                                                                                                                                                                                                                                                                                                                                                                                                                                                                                                   | AR & LINK                               | AGE                                                                                                                                                                                                                             |                                                                  | 170   |
| STEERING WI                                                                                                                                                                                                                                                                                                                                                                                                                                                                                                                                                                                                                                                                                                                                                                                                                                                                                                                                                                                                                                                                                                                                                                                                                                                                                                                                                                                                                                                                                                                                                                                                                                                                                                                                                                                                                                                                                                                                                                                                                                                                                                                   |                                         |                                                                                                                                                                                                                                 |                                                                  | 171   |
| A 100 CO | 287                                     |                                                                                                                                                                                                                                 | ***************************************                          |       |
| UNDERHOOD                                                                                                                                                                                                                                                                                                                                                                                                                                                                                                                                                                                                                                                                                                                                                                                                                                                                                                                                                                                                                                                                                                                                                                                                                                                                                                                                                                                                                                                                                                                                                                                                                                                                                                                                                                                                                                                                                                                                                                                                                                                                                                                     | DIAGRAM                                 |                                                                                                                                                                                                                                 |                                                                  | 180   |
| WHEELS                                                                                                                                                                                                                                                                                                                                                                                                                                                                                                                                                                                                                                                                                                                                                                                                                                                                                                                                                                                                                                                                                                                                                                                                                                                                                                                                                                                                                                                                                                                                                                                                                                                                                                                                                                                                                                                                                                                                                                                                                                                                                                                        |                                         |                                                                                                                                                                                                                                 |                                                                  | 163   |
| WINDSHIELD.                                                                                                                                                                                                                                                                                                                                                                                                                                                                                                                                                                                                                                                                                                                                                                                                                                                                                                                                                                                                                                                                                                                                                                                                                                                                                                                                                                                                                                                                                                                                                                                                                                                                                                                                                                                                                                                                                                                                                                                                                                                                                                                   |                                         |                                                                                                                                                                                                                                 | ***************************************                          | 168   |
| WINTED STREET                                                                                                                                                                                                                                                                                                                                                                                                                                                                                                                                                                                                                                                                                                                                                                                                                                                                                                                                                                                                                                                                                                                                                                                                                                                                                                                                                                                                                                                                                                                                                                                                                                                                                                                                                                                                                                                                                                                                                                                                                                                                                                                 | *************************************** |                                                                                                                                                                                                                                 | ******************                                               | 171   |