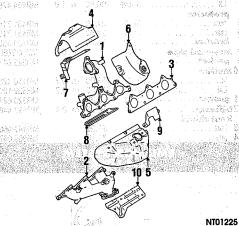

### **GROUP INDEX**

| 2.4 LITER 1 3.0 LITER 1 3.0 LITER 1 COWL 1 COOR 1 LECTRICAL 1 MISSION SYSTEM 2.4 LITER 1 3.0 LITER 1 NGINE / TRANSAXLE | BACK GLASS<br>CONSOLE |          | ************* |            |           | iedad<br>1          |
|------------------------------------------------------------------------------------------------------------------------|-----------------------|----------|---------------|------------|-----------|---------------------|
| 3.0 LITER 11 COWL 1 OOR 1 LECTRICAL 1 MISSION SYSTEM 2.4 LITER 16 3.0 LITER 16 NGINE / TRANSAXLE                       | COOLING               | 34.7     |               |            |           | 546.1\$             |
| 3.0 LITER                                                                                                              | 2.4 LITER             |          |               |            |           | 0.010               |
| OWL 17 OOR 17 LECTRICAL 16 MISSION SYSTEM 2.4 LITER 16 3.0 LITER 16 NGINE / TRANSAXLE                                  | 3.0 LITER             |          |               |            | X-04      | deret k             |
| OOR 17 LECTRICAL 16 MISSION SYSTEM 2.4 LITER 16 3.0 LITER 16 NGINE / TRANSAXLE                                         | OWL                   |          |               |            |           | The sail            |
| LECTRICAL                                                                                                              | OOR                   |          |               | 9.54       | diya Na   | And                 |
| MISSION SYSTEM  2.4 LITER                                                                                              | LECTRICAL             |          | 4,15          |            | 1.100     | All Carried Street  |
| 3.0 LITER 16<br>NGINE / TRANSAXLE                                                                                      | MISSION SYSTEM        | 18.55    |               | 4          | - 64      | - 1746<br>940an - 1 |
| 3.0 LITER 16                                                                                                           | 2.4 LITER             | 7 k (14) | 4. 3.6        | - ()       |           | 16                  |
| NGINE / TRANSAXLE                                                                                                      | 3.0 LITER             |          |               | G)         |           |                     |
| 가 있었다. 그 그리는 그 그 그리고 그 그리고 그 그리고 그리고 그리고 그리고 그리고 그리고                                                                   |                       | (LF      |               | 37         |           | 10                  |
|                                                                                                                        |                       | वर्ष छ । |               | trade-epi- | tiga berr | 600 B               |
| 3.0 LITER                                                                                                              |                       |          |               |            |           | - 16                |