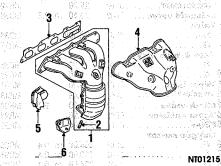

| EXHAUST SYSTEM         |       | . To die koef styl<br>Gebeure |
|------------------------|-------|-------------------------------|
| 2.4 LIIEH              |       |                               |
| 3.0 LITER              |       | 1                             |
| FENDER                 |       | Brown Registra                |
| FRONT BUMPER           |       |                               |
| FRONT LAMPS            |       |                               |
| FRONT SUSPENSION       | 10-10 | 910 HACE                      |
| FUEL SYSTEM            |       | distant di Second             |
| GRILLE                 |       | 300 803000 4801               |
| HOOD                   |       |                               |
| NFORMATION LABELS      |       |                               |
| NSTRUMENT PANEL        |       | -                             |
| PAINT IDENTIFICATION   |       |                               |
| PILLARS, ROCKER & FLO  | OP.   | 4 4 4 4                       |
| TELATIO, HOUNEIT & FEC | On    | ·····                         |