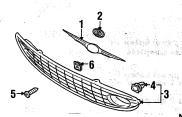

| 2.45<br>2.45            | 0.1                   | MR463 928              |
| License panel       |                             | 20.45                   | 0.1                   | MR463 927<br>MR432 896 |
| nut                 | 01.000                      | .85                     | U.Z                   |                        |
| bolt                | 01.000                      |                         |                       | MU435 004              |
| screw               | 01-028                      | 1.75                    |                       | MS350 014              |
| 7524                | ·····01-02<br>• for overhau | 1.10                    |                       | MS450 925              |

LABOR: Included in bumper assembly R&I/R&R.

#### GRILLE



NT01010

| _ | PARIS AND R&                                     | R OPERAT      | IONS :       | water title                 |
|---|--------------------------------------------------|---------------|--------------|-----------------------------|
| L | GRILLE & CO                                      | MPONEN        | TS           | (-1,49 <sup>4</sup> -164-17 |
| 2 | Emblem       01-02         Medallion       01-02 | 21.25<br>7.75 | 0.2<br>0.2   | MR478 622<br>MR478 623      |
| 3 | <b>Grille</b> w/o argent01-02  w/argent01-02     |               | 0.2=<br>0.2= | MR566 040<br>MR416 000      |
| 4 | retainer 01-02B                                  | .60           |              | MR492 120                   |
| 5 | screw 01-02                                      | 1.10          |