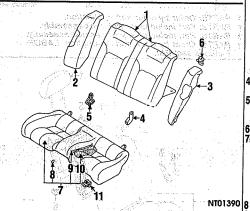

| AC 90194                                                                                                                                                                                                                                                                                                                                                                                                                                                                                                                                                                                                                                                                                                                                                                                                                                                                                                                                                                                                                                                                                                                                                                                                                                                                                                                                                                                                                                                                                                                                                                                                                                                                                                                                                                                                                                                                                                                                                                                                                                                                                                                      |                                         |                                                                                                                                                                                                                                 | Contribution res                                                 | metro |
|-------------------------------------------------------------------------------------------------------------------------------------------------------------------------------------------------------------------------------------------------------------------------------------------------------------------------------------------------------------------------------------------------------------------------------------------------------------------------------------------------------------------------------------------------------------------------------------------------------------------------------------------------------------------------------------------------------------------------------------------------------------------------------------------------------------------------------------------------------------------------------------------------------------------------------------------------------------------------------------------------------------------------------------------------------------------------------------------------------------------------------------------------------------------------------------------------------------------------------------------------------------------------------------------------------------------------------------------------------------------------------------------------------------------------------------------------------------------------------------------------------------------------------------------------------------------------------------------------------------------------------------------------------------------------------------------------------------------------------------------------------------------------------------------------------------------------------------------------------------------------------------------------------------------------------------------------------------------------------------------------------------------------------------------------------------------------------------------------------------------------------|-----------------------------------------|---------------------------------------------------------------------------------------------------------------------------------------------------------------------------------------------------------------------------------|------------------------------------------------------------------|-------|
| QUARTER PA                                                                                                                                                                                                                                                                                                                                                                                                                                                                                                                                                                                                                                                                                                                                                                                                                                                                                                                                                                                                                                                                                                                                                                                                                                                                                                                                                                                                                                                                                                                                                                                                                                                                                                                                                                                                                                                                                                                                                                                                                                                                                                                    | NEL                                     |                                                                                                                                                                                                                                 | Name of State                                                    | 177   |
| REAR BODY                                                                                                                                                                                                                                                                                                                                                                                                                                                                                                                                                                                                                                                                                                                                                                                                                                                                                                                                                                                                                                                                                                                                                                                                                                                                                                                                                                                                                                                                                                                                                                                                                                                                                                                                                                                                                                                                                                                                                                                                                                                                                                                     | FLOOR                                   |                                                                                                                                                                                                                                 | **************                                                   | 179   |
| REAR BUMPE                                                                                                                                                                                                                                                                                                                                                                                                                                                                                                                                                                                                                                                                                                                                                                                                                                                                                                                                                                                                                                                                                                                                                                                                                                                                                                                                                                                                                                                                                                                                                                                                                                                                                                                                                                                                                                                                                                                                                                                                                                                                                                                    | R                                       |                                                                                                                                                                                                                                 | an de la companya de la Paris.<br>A Charles de debenhado a su p. | 180   |
| REAR LAMPS                                                                                                                                                                                                                                                                                                                                                                                                                                                                                                                                                                                                                                                                                                                                                                                                                                                                                                                                                                                                                                                                                                                                                                                                                                                                                                                                                                                                                                                                                                                                                                                                                                                                                                                                                                                                                                                                                                                                                                                                                                                                                                                    |                                         | e de la companya de<br>La companya de la co |                                                                  | 180   |
| REAR SUSPE                                                                                                                                                                                                                                                                                                                                                                                                                                                                                                                                                                                                                                                                                                                                                                                                                                                                                                                                                                                                                                                                                                                                                                                                                                                                                                                                                                                                                                                                                                                                                                                                                                                                                                                                                                                                                                                                                                                                                                                                                                                                                                                    | NSION                                   |                                                                                                                                                                                                                                 |                                                                  | 178   |
| RESTRAINT S                                                                                                                                                                                                                                                                                                                                                                                                                                                                                                                                                                                                                                                                                                                                                                                                                                                                                                                                                                                                                                                                                                                                                                                                                                                                                                                                                                                                                                                                                                                                                                                                                                                                                                                                                                                                                                                                                                                                                                                                                                                                                                                   | YSTEMS                                  |                                                                                                                                                                                                                                 |                                                                  | 173   |
| ROOF                                                                                                                                                                                                                                                                                                                                                                                                                                                                                                                                                                                                                                                                                                                                                                                                                                                                                                                                                                                                                                                                                                                                                                                                                                                                                                                                                                                                                                                                                                                                                                                                                                                                                                                                                                                                                                                                                                                                                                                                                                                                                                                          |                                         |                                                                                                                                                                                                                                 |                                                                  | 175   |
| SEATS & TRA                                                                                                                                                                                                                                                                                                                                                                                                                                                                                                                                                                                                                                                                                                                                                                                                                                                                                                                                                                                                                                                                                                                                                                                                                                                                                                                                                                                                                                                                                                                                                                                                                                                                                                                                                                                                                                                                                                                                                                                                                                                                                                                   | CKS                                     | (3)                                                                                                                                                                                                                             |                                                                  | 173   |
| STEERING CO                                                                                                                                                                                                                                                                                                                                                                                                                                                                                                                                                                                                                                                                                                                                                                                                                                                                                                                                                                                                                                                                                                                                                                                                                                                                                                                                                                                                                                                                                                                                                                                                                                                                                                                                                                                                                                                                                                                                                                                                                                                                                                                   |                                         |                                                                                                                                                                                                                                 |                                                                  | 170   |
| STEERING GE                                                                                                                                                                                                                                                                                                                                                                                                                                                                                                                                                                                                                                                                                                                                                                                                                                                                                                                                                                                                                                                                                                                                                                                                                                                                                                                                                                                                                                                                                                                                                                                                                                                                                                                                                                                                                                                                                                                                                                                                                                                                                                                   | AR & LINK                               | AGE                                                                                                                                                                                                                             |                                                                  | 170   |
| STEERING WI                                                                                                                                                                                                                                                                                                                                                                                                                                                                                                                                                                                                                                                                                                                                                                                                                                                                                                                                                                                                                                                                                                                                                                                                                                                                                                                                                                                                                                                                                                                                                                                                                                                                                                                                                                                                                                                                                                                                                                                                                                                                                                                   |                                         |                                                                                                                                                                                                                                 |                                                                  | 171   |
| A 100 CO | 287                                     |                                                                                                                                                                                                                                 | ***************************************                          |       |
| UNDERHOOD                                                                                                                                                                                                                                                                                                                                                                                                                                                                                                                                                                                                                                                                                                                                                                                                                                                                                                                                                                                                                                                                                                                                                                                                                                                                                                                                                                                                                                                                                                                                                                                                                                                                                                                                                                                                                                                                                                                                                                                                                                                                                                                     | DIAGRAM                                 |                                                                                                                                                                                                                                 |                                                                  | 180   |
| WHEELS                                                                                                                                                                                                                                                                                                                                                                                                                                                                                                                                                                                                                                                                                                                                                                                                                                                                                                                                                                                                                                                                                                                                                                                                                                                                                                                                                                                                                                                                                                                                                                                                                                                                                                                                                                                                                                                                                                                                                                                                                                                                                                                        |                                         |                                                                                                                                                                                                                                 |                                                                  | 163   |
| WINDSHIELD.                                                                                                                                                                                                                                                                                                                                                                                                                                                                                                                                                                                                                                                                                                                                                                                                                                                                                                                                                                                                                                                                                                                                                                                                                                                                                                                                                                                                                                                                                                                                                                                                                                                                                                                                                                                                                                                                                                                                                                                                                                                                                                                   |                                         |                                                                                                                                                                                                                                 | ***************************************                          | 168   |
| WINTED STREET                                                                                                                                                                                                                                                                                                                                                                                                                                                                                                                                                                                                                                                                                                                                                                                                                                                                                                                                                                                                                                                                                                                                                                                                                                                                                                                                                                                                                                                                                                                                                                                                                                                                                                                                                                                                                                                                                                                                                                                                                                                                                                                 | *************************************** |                                                                                                                                                                                                                                 | ******************                                               | 171   |