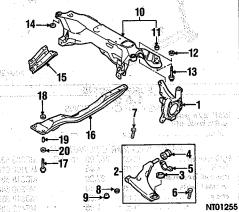

| EXHAUST SYSTEM         |       | . To die koef styl<br>Gebeure |
|------------------------|-------|-------------------------------|
| 2.4 LIIEH              |       |                               |
| 3.0 LITER              |       | 1                             |
| FENDER                 |       | Brown Registra                |
| FRONT BUMPER           |       |                               |
| FRONT LAMPS            |       |                               |
| FRONT SUSPENSION       | 10-10 | 910 HACE                      |
| FUEL SYSTEM            |       | distant di Second             |
| GRILLE                 |       | 300 803000 4801               |
| HOOD                   |       |                               |
| NFORMATION LABELS      |       |                               |
| NSTRUMENT PANEL        |       | -                             |
| PAINT IDENTIFICATION   |       |                               |
| PILLARS, ROCKER & FLO  | OP.   | 4 4 4 4                       |
| TELATIO, HOUNEIT & FEC | On    | ·····                         |