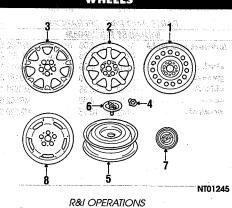

20<br>235.00                          | MR281 041    |
|                   |                                         | 235.00                                   | MR552 720    |
| Oxygen :<br>16 #1 |                                         | 304.00 m 0.4                             | MD354 851    |
|                   | 01-02                                   | 130.00 m 0.4                             | MD345 230    |
|                   | 01-02                                   | 304.00 m 0.4                             | MD354 850    |
|                   | and a resident of every                 | 10 10 10 10 10 10 10 10 10 10 10 10 10 1 |              |
| + PARIS: F        | Part included in so                     | enoia valve assi                         | embiy.       |

### WHEELS



|                                         | PARTS AND R&                                                     | R OPERATIC                             | D <b>NS</b> telefol                 |
|-----------------------------------------|------------------------------------------------------------------|----------------------------------------|-------------------------------------|
| SE CHOR                                 | WH                                                               | ELS                                    | terro tawa l                        |
| 1 Wheel, stee<br>16 inch<br>Wheel, allo | 01-02                                                            | 111.00# m                              | 0.3 MB929 941                       |
| 16 inch