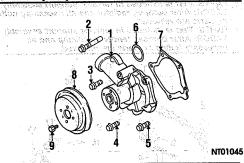

### **GROUP INDEX**

| 2.4 LITER 1 3.0 LITER 1 3.0 LITER 1 COWL 1 COOR 1 LECTRICAL 1 MISSION SYSTEM 2.4 LITER 1 3.0 LITER 1 NGINE / TRANSAXLE | BACK GLASS<br>CONSOLE |          | ************* |            |           | iedad<br>1          |
|------------------------------------------------------------------------------------------------------------------------|-----------------------|----------|---------------|------------|-----------|---------------------|
| 3.0 LITER 11 COWL 1 OOR 1 LECTRICAL 1 MISSION SYSTEM 2.4 LITER 16 3.0 LITER 16 NGINE / TRANSAXLE                       | COOLING               | 34.7     |               |            |           | 546.1\$             |
| 3.0 LITER                                                                                                              | 2.4 LITER             |          |               |            |           | 0.010               |
| OWL 17 OOR 17 LECTRICAL 16 MISSION SYSTEM 2.4 LITER 16 3.0 LITER 16 NGINE / TRANSAXLE                                  | 3.0 LITER             |          |               |            | X-04      | deret k             |
| OOR 17 LECTRICAL 16 MISSION SYSTEM 2.4 LITER 16 3.0 LITER 16 NGINE / TRANSAXLE                                         | OWL                   |          |               |            |           | The sail            |
| LECTRICAL                                                                                                              | OOR                   |          |               | 9.54       | diya Na   | And                 |
| MISSION SYSTEM  2.4 LITER                                                                                              | LECTRICAL             |          | 4,15          |            | 1.100     | All Carried Street  |
| 3.0 LITER 16<br>NGINE / TRANSAXLE                                                                                      | MISSION SYSTEM        | 18.55    |               | 4          | - 64      | - 1746<br>940an - 1 |
| 3.0 LITER 16                                                                                                           | 2.4 LITER             | 7 k (14) | 4. 3.6        | - ()       |           | 16                  |
| NGINE / TRANSAXLE                                                                                                      | 3.0 LITER             |          |               | G)         |           |                     |
| 가 있었다. 그 그리는 그 그 그리고 그 그리고 그 그리고 그리고 그리고 그리고 그리고 그리고                                                                   |                       | (LF      |               | 37         |           | 10                  |
|                                                                                                                        |                       | वर्ष छ । |               | trade-epi- | tiga berr | 600 B               |
| 3.0 LITER                                                                                                              |                       |          |               |            |           | - 16                |