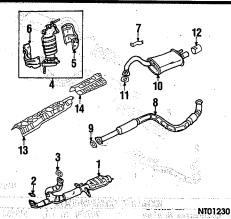

| EXHAUST SYSTEM         |       | . To die koef styl<br>Gebeure |
|------------------------|-------|-------------------------------|
| 2.4 LIIEH              |       |                               |
| 3.0 LITER              |       | 1                             |
| FENDER                 |       | Brown Registra                |
| FRONT BUMPER           |       |                               |
| FRONT LAMPS            |       |                               |
| FRONT SUSPENSION       | 10-10 | 910 HACE                      |
| FUEL SYSTEM            |       | distant di Second             |
| GRILLE                 |       | 300 803000 4801               |
| HOOD                   |       |                               |
| NFORMATION LABELS      |       |                               |
| NSTRUMENT PANEL        |       | -                             |
| PAINT IDENTIFICATION   |       |                               |
| PILLARS, ROCKER & FLO  | OP.   | 4 4 4 4                       |
| TELATIO, HOUNEIT & FEC | On    | ·····                         |