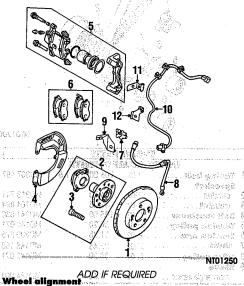

|
| CHS SCHUM                               | COVERS                                                           |                                        | 94897                               |
| 7 Center cap<br>8 Wheel cove            | 01-02                                                            | 14.25                                  | MR455 160                           |
|                                         |                                                                  | 41.25                                  | MR619 297                           |
| # LABOR: Add                            | l for balance, ห                                                 | reights and i                          | valve stem.                         |

#### FRONT SUSPENSION



| Wheel alignm                                                   | ADD IF REQUI