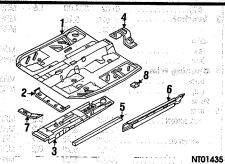

| ONS        |                        |
|----------|--------------------------------------------|------------------------|------------|------------------------|
| $\Gamma$ | HINGE F                                    | PILLAR                 |            |                        |
| 1        | Hinge pillar(p1.3) 01-02R<br>(p1.3) 01-02L | 339.00# s<br>339.00# s | 7.5<br>7.5 | MR535 594<br>MR535 593 |
| 2        | <b>Piliar reinf</b> 01-02R 01-02L          | 479.00‡ s<br>479.00‡ s | 6.5<br>6.5 | MR535 370<br>MR535 369 |
| 3        | W'shiold pillar 01-02R<br>01-02L           | 94.50 s<br>94.50 s     | 2.5<br>2.5 | MR535 372<br>MR535 371 |

LABOR: After fender, door, instrument panel and all necessary bolted on parts are removed. LABOR: After outer panel is removed.

CONTINUED



| PILLA                                    | RS, ROCKER         | & FLO  | OR (CC       | NT)           |
|------------------------------------------|--------------------|--------|--------------|---------------|
| 2 2 10 2 2 2 2 2 2 2 2 2 2 2 2 2 2 2 2 2 | FLOOR &            | RAILS  |              |               |
| 1 Floor pan                              |                    | 219.00 | 23.0         | MR535 262     |
| 2 Front c'men                            | <b>nber</b> 01-02R | 70.95  | 1.0          | MR392 140     |
| _                                        | 01-02L             | 70.95  | 1.0          | MR392 139     |
| 3 Reinforceme                            |                    | 82.10  |              | MR535 266     |
| 4 Roar crossm                            | ember . 01-