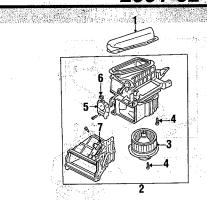

### **GROUP INDEX**

| 2.4 LITER 1 3.0 LITER 1 3.0 LITER 1 COWL 1 COOR 1 LECTRICAL 1 MISSION SYSTEM 2.4 LITER 1 3.0 LITER 1 NGINE / TRANSAXLE | BACK GLASS<br>CONSOLE |          | ************* |            |           | iedad<br>1          |
|------------------------------------------------------------------------------------------------------------------------|-----------------------|----------|---------------|------------|-----------|---------------------|
| 3.0 LITER 11 COWL 1 OOR 1 LECTRICAL 1 MISSION SYSTEM 2.4 LITER 16 3.0 LITER 16 NGINE / TRANSAXLE                       | COOLING               | 34.7     |               |            |           | 546.1\$             |
| 3.0 LITER                                                                                                              | 2.4 LITER             |          |               |            |           | 0.010               |
| OWL 17 OOR 17 LECTRICAL 16 MISSION SYSTEM 2.4 LITER 16 3.0 LITER 16 NGINE / TRANSAXLE                                  | 3.0 LITER             |          |               |            | X-04      | deret k             |
| OOR 17 LECTRICAL 16 MISSION SYSTEM 2.4 LITER 16 3.0 LITER 16 NGINE / TRANSAXLE                                         | OWL                   |          |               |            |           | The sail            |
| LECTRICAL                                                                                                              | OOR                   |          |               | 9.54       | diya Na   | And                 |
| MISSION SYSTEM  2.4 LITER                                                                                              | LECTRICAL             |          | 4,15          |            | 1.100     | All Carried Street  |
| 3.0 LITER 16<br>NGINE / TRANSAXLE                                                                                      | MISSION SYSTEM        | 18.55    |               | 4          | - 64      | - 1746<br>940an - 1 |
| 3.0 LITER 16                                                                                                           | 2.4 LITER             | 7 k (14) | 4. 3.6        | - ()       |           | 16                  |
| NGINE / TRANSAXLE                                                                                                      | 3.0 LITER             |          |               | G)         |           |                     |
| 가 있었다. 그 그리는 그 그 그리고 그 그리고 그 그리고 그리고 그리고 그리고 그리고 그리고                                                                   |                       | (LF      |               | 37         |           | 10                  |
|                                                                                                                        |                       | वर्ष छ । |               | trade-epi- | tiga berr | 600 B               |
| 3.0 LITER                                                                                                              |                       |          |               |            |           | - 16                |