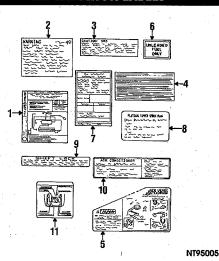

### PAINT IDENTIFICATION

| DR3 | 3NT | 01 | 3 |
|-----|-----|----|---|

#### **PAINT PROCESS**

#### **PAINT CODE IDENTIFICATION**

Paint code located on dash panel in engine compartment.