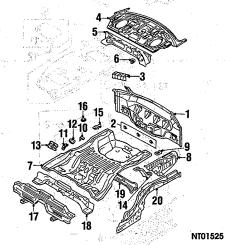

| AC 90194                                                                                                                                                                                                                                                                                                                                                                                                                                                                                                                                                                                                                                                                                                                                                                                                                                                                                                                                                                                                                                                                                                                                                                                                                                                                                                                                                                                                                                                                                                                                                                                                                                                                                                                                                                                                                                                                                                                                                                                                                                                                                                                      |                                         |                                                                                                                                                                                                                                 | Contribution res                                                 | metro |
|-------------------------------------------------------------------------------------------------------------------------------------------------------------------------------------------------------------------------------------------------------------------------------------------------------------------------------------------------------------------------------------------------------------------------------------------------------------------------------------------------------------------------------------------------------------------------------------------------------------------------------------------------------------------------------------------------------------------------------------------------------------------------------------------------------------------------------------------------------------------------------------------------------------------------------------------------------------------------------------------------------------------------------------------------------------------------------------------------------------------------------------------------------------------------------------------------------------------------------------------------------------------------------------------------------------------------------------------------------------------------------------------------------------------------------------------------------------------------------------------------------------------------------------------------------------------------------------------------------------------------------------------------------------------------------------------------------------------------------------------------------------------------------------------------------------------------------------------------------------------------------------------------------------------------------------------------------------------------------------------------------------------------------------------------------------------------------------------------------------------------------|-----------------------------------------|---------------------------------------------------------------------------------------------------------------------------------------------------------------------------------------------------------------------------------|------------------------------------------------------------------|-------|
| QUARTER PA                                                                                                                                                                                                                                                                                                                                                                                                                                                                                                                                                                                                                                                                                                                                                                                                                                                                                                                                                                                                                                                                                                                                                                                                                                                                                                                                                                                                                                                                                                                                                                                                                                                                                                                                                                                                                                                                                                                                                                                                                                                                                                                    | NEL                                     |                                                                                                                                                                                                                                 | Name of State                                                    | 177   |
| REAR BODY                                                                                                                                                                                                                                                                                                                                                                                                                                                                                                                                                                                                                                                                                                                                                                                                                                                                                                                                                                                                                                                                                                                                                                                                                                                                                                                                                                                                                                                                                                                                                                                                                                                                                                                                                                                                                                                                                                                                                                                                                                                                                                                     | FLOOR                                   |                                                                                                                                                                                                                                 | **************                                                   | 179   |
| REAR BUMPE                                                                                                                                                                                                                                                                                                                                                                                                                                                                                                                                                                                                                                                                                                                                                                                                                                                                                                                                                                                                                                                                                                                                                                                                                                                                                                                                                                                                                                                                                                                                                                                                                                                                                                                                                                                                                                                                                                                                                                                                                                                                                                                    | R                                       |                                                                                                                                                                                                                                 | an de la companya de la Paris.<br>A Charles de debenhado a su p. | 180   |
| REAR LAMPS                                                                                                                                                                                                                                                                                                                                                                                                                                                                                                                                                                                                                                                                                                                                                                                                                                                                                                                                                                                                                                                                                                                                                                                                                                                                                                                                                                                                                                                                                                                                                                                                                                                                                                                                                                                                                                                                                                                                                                                                                                                                                                                    |                                         | e de la companya de<br>La companya de la co |                                                                  | 180   |
| REAR SUSPE                                                                                                                                                                                                                                                                                                                                                                                                                                                                                                                                                                                                                                                                                                                                                                                                                                                                                                                                                                                                                                                                                                                                                                                                                                                                                                                                                                                                                                                                                                                                                                                                                                                                                                                                                                                                                                                                                                                                                                                                                                                                                                                    | NSION                                   |                                                                                                                                                                                                                                 |                                                                  | 178   |
| RESTRAINT S                                                                                                                                                                                                                                                                                                                                                                                                                                                                                                                                                                                                                                                                                                                                                                                                                                                                                                                                                                                                                                                                                                                                                                                                                                                                                                                                                                                                                                                                                                                                                                                                                                                                                                                                                                                                                                                                                                                                                                                                                                                                                                                   | YSTEMS                                  |                                                                                                                                                                                                                                 |                                                                  | 173   |
| ROOF                                                                                                                                                                                                                                                                                                                                                                                                                                                                                                                                                                                                                                                                                                                                                                                                                                                                                                                                                                                                                                                                                                                                                                                                                                                                                                                                                                                                                                                                                                                                                                                                                                                                                                                                                                                                                                                                                                                                                                                                                                                                                                                          |                                         |                                                                                                                                                                                                                                 |                                                                  | 175   |
| SEATS & TRA                                                                                                                                                                                                                                                                                                                                                                                                                                                                                                                                                                                                                                                                                                                                                                                                                                                                                                                                                                                                                                                                                                                                                                                                                                                                                                                                                                                                                                                                                                                                                                                                                                                                                                                                                                                                                                                                                                                                                                                                                                                                                                                   | CKS                                     | (3)                                                                                                                                                                                                                             |                                                                  | 173   |
| STEERING CO                                                                                                                                                                                                                                                                                                                                                                                                                                                                                                                                                                                                                                                                                                                                                                                                                                                                                                                                                                                                                                                                                                                                                                                                                                                                                                                                                                                                                                                                                                                                                                                                                                                                                                                                                                                                                                                                                                                                                                                                                                                                                                                   |                                         |                                                                                                                                                                                                                                 |                                                                  | 170   |
| STEERING GE                                                                                                                                                                                                                                                                                                                                                                                                                                                                                                                                                                                                                                                                                                                                                                                                                                                                                                                                                                                                                                                                                                                                                                                                                                                                                                                                                                                                                                                                                                                                                                                                                                                                                                                                                                                                                                                                                                                                                                                                                                                                                                                   | AR & LINK                               | AGE                                                                                                                                                                                                                             |                                                                  | 170   |
| STEERING WI                                                                                                                                                                                                                                                                                                                                                                                                                                                                                                                                                                                                                                                                                                                                                                                                                                                                                                                                                                                                                                                                                                                                                                                                                                                                                                                                                                                                                                                                                                                                                                                                                                                                                                                                                                                                                                                                                                                                                                                                                                                                                                                   |                                         |                                                                                                                                                                                                                                 |                                                                  | 171   |
| A 100 CO | 287                                     |                                                                                                                                                                                                                                 | ***************************************                          |       |
| UNDERHOOD                                                                                                                                                                                                                                                                                                                                                                                                                                                                                                                                                                                                                                                                                                                                                                                                                                                                                                                                                                                                                                                                                                                                                                                                                                                                                                                                                                                                                                                                                                                                                                                                                                                                                                                                                                                                                                                                                                                                                                                                                                                                                                                     | DIAGRAM                                 |                                                                                                                                                                                                                                 |                                                                  | 180   |
| WHEELS                                                                                                                                                                                                                                                                                                                                                                                                                                                                                                                                                                                                                                                                                                                                                                                                                                                                                                                                                                                                                                                                                                                                                                                                                                                                                                                                                                                                                                                                                                                                                                                                                                                                                                                                                                                                                                                                                                                                                                                                                                                                                                                        |                                         |                                                                                                                                                                                                                                 |                                                                  | 163   |
| WINDSHIELD.                                                                                                                                                                                                                                                                                                                                                                                                                                                                                                                                                                                                                                                                                                                                                                                                                                                                                                                                                                                                                                                                                                                                                                                                                                                                                                                                                                                                                                                                                                                                                                                                                                                                                                                                                                                                                                                                                                                                                                                                                                                                                                                   |                                         |                                                                                                                                                                                                                                 | ***************************************                          | 168   |
| WINTED STREET                                                                                                                                                                                                                                                                                                                                                                                                                                                                                                                                                                                                                                                                                                                                                                                                                                                                                                                                                                                                                                                                                                                                                                                                                                                                                                                                                                                                                                                                                                                                                                                                                                                                                                                                                                                                                                                                                                                                                                                                                                                                                                                 | *************************************** |                                                                                                                                                                                                                                 | ******************                                               | 171   |