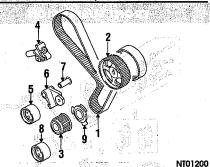

### **GROUP INDEX**

| 2.4 LITER 1 3.0 LITER 1 3.0 LITER 1 COWL 1 COOR 1 LECTRICAL 1 MISSION SYSTEM 2.4 LITER 1 3.0 LITER 1 NGINE / TRANSAXLE | BACK GLASS<br>CONSOLE |          | ************* |            |           | iedad<br>1          |
|------------------------------------------------------------------------------------------------------------------------|-----------------------|----------|---------------|------------|-----------|---------------------|
| 3.0 LITER 11 COWL 1 OOR 1 LECTRICAL 1 MISSION SYSTEM 2.4 LITER 16 3.0 LITER 16 NGINE / TRANSAXLE                       | COOLING               | 34.7     |               |            |           | 546.1\$             |
| 3.0 LITER                                                                                                              | 2.4 LITER             |          |               |            |           | 0.010               |
| OWL 17 OOR 17 LECTRICAL 16 MISSION SYSTEM 2.4 LITER 16 3.0 LITER 16 NGINE / TRANSAXLE                                  | 3.0 LITER             |          |               |            | X-04      | deret k             |
| OOR 17 LECTRICAL 16 MISSION SYSTEM 2.4 LITER 16 3.0 LITER 16 NGINE / TRANSAXLE                                         | OWL                   |          |               |            |           | The sail            |
| LECTRICAL                                                                                                              | OOR                   |          |               | 9.54       | diya Na   | And                 |
| MISSION SYSTEM  2.4 LITER                                                                                              | LECTRICAL             |          | 4,15          |            | 1.100     | All Carried Street  |
| 3.0 LITER 16<br>NGINE / TRANSAXLE                                                                                      | MISSION SYSTEM        | 18.55    |               | 4          | - 64      | - 1746<br>940an - 1 |
| 3.0 LITER 16                                                                                                           | 2.4 LITER             | 7 k (14) | 4. 3.6        | - ()       |           | 16                  |
| NGINE / TRANSAXLE                                                                                                      | 3.0 LITER             |          |               | G)         |           |                     |
| 가 있었다. 그 그리는 그 그 그리고 그 그리고 그 그리고 그리고 그리고 그리고 그리고 그리고                                                                   |                       | (LF      |               | 37         |           | 10                  |
|                                                                                                                        |                       | वर्ष छ । |               | trade-epi- | tiga berr | 600 B               |
| 3.0 LITER                                                                                                              |                       |          |               |            |           | - 16                |