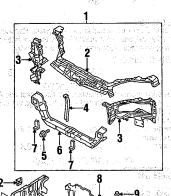

| EXHAUST SYSTEM         |       | . To die koef styl<br>Gebeure |
|------------------------|-------|-------------------------------|
| 2.4 LIIEH              |       |                               |
| 3.0 LITER              |       | 1                             |
| FENDER                 |       | Brown Registra                |
| FRONT BUMPER           |       |                               |
| FRONT LAMPS            |       |                               |
| FRONT SUSPENSION       | 10-10 | 910 HACE                      |
| FUEL SYSTEM            |       | distant di Second             |
| GRILLE                 |       | 300 803000 4801               |
| HOOD                   |       |                               |
| NFORMATION LABELS      |       |                               |
| NSTRUMENT PANEL        |       | -                             |
| PAINT IDENTIFICATION   |       |                               |
| PILLARS, ROCKER & FLO  | OP.   | 4 4 4 4                       |
| TELATIO, HOUNEIT & FEC | On    | ·····                         |