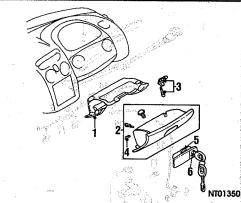

| EXHAUST SYSTEM         |       | . To die koef styl<br>Gebeure |
|------------------------|-------|-------------------------------|
| 2.4 LIIEH              |       |                               |
| 3.0 LITER              |       | 1                             |
| FENDER                 |       | Brown Registra                |
| FRONT BUMPER           |       |                               |
| FRONT LAMPS            |       |                               |
| FRONT SUSPENSION       | 10-10 | 910 HACE                      |
| FUEL SYSTEM            |       | distant di Second             |
| GRILLE                 |       | 300 803000 4801               |
| HOOD                   |       |                               |
| NFORMATION LABELS      |       |                               |
| NSTRUMENT PANEL        |       | -                             |
| PAINT IDENTIFICATION   |       |                               |
| PILLARS, ROCKER & FLO  | OP.   | 4 4 4 4                       |
| TELATIO, HOUNEIT & FEC | On    | ·····                         |