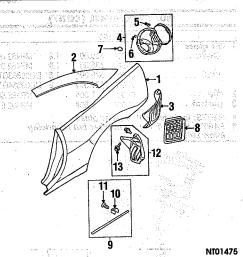

|           |        | 3.0 DB09865GTN |
| spacer      |         |           |        |                |
| upper       |         | 01-02     | 0 1.20 | MR135 939      |

| 5 | lower          | 01-02 | 9.25   | MB634 802 |
|---|----------------|-------|--------|-----------|
| ļ | side           | 01-02 | 2.20   | MB814 996 |
|   | Reveal molding | 8     |        |           |
| 5 | unner          | 01-02 | 4.50¶  | MR432 864 |
| 6 | lower          | 01    | 20.25¶ | MR432 863 |
|   |                | . 02  | 8.00¶  | MR311 181 |
| 7 | clip           | 01-02 | .75#   | MR375 950 |
| 3 | grommet        | 01-02 | 1.20   | MB645 307 |
|   |                |       |        |           |

PARTS: Part included with lower reveal molding. LABOR: Included with back glass R&R.

### QUARTER PANEL



Add for stone guard if required. See Guide to Estimating.

Refn quarter panel

exterior surface
only...

edges & pockets . . 01-02 p.3 lock pillar.....01-02 p.5

| PARTS A | ND R&R  | <b>OPERATIONS</b> |
|---------|---------|-------------------|
| CHAPTED | DANFL & | COMPONENT         |

| 3,0                                   |                | 10 / 11 10        |       | 1 01 210       |               |                                        |
|---------------------------------------|----------------|-------------------|-------|----------------|---------------|----------------------------------------|
| \$45 T. A                             | QUAR           | TER PA            | NEL   | & COMP         | <u>ONENT:</u> | <u> </u>                               |
| 1 Quarter