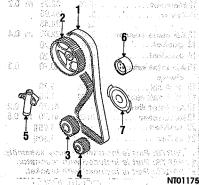

### **GROUP INDEX**

| 2.4 LITER 1 3.0 LITER 1 3.0 LITER 1 COWL 1 COOR 1 LECTRICAL 1 MISSION SYSTEM 2.4 LITER 1 3.0 LITER 1 NGINE / TRANSAXLE | BACK GLASS<br>CONSOLE |          | ************* |            |           | iedad<br>1          |
|------------------------------------------------------------------------------------------------------------------------|-----------------------|----------|---------------|------------|-----------|---------------------|
| 3.0 LITER 11 COWL 1 OOR 1 LECTRICAL 1 MISSION SYSTEM 2.4 LITER 16 3.0 LITER 16 NGINE / TRANSAXLE                       | COOLING               | 34.7     |               |            |           | 546.1\$             |
| 3.0 LITER                                                                                                              | 2.4 LITER             |          |               |            |           | 0.010               |
| OWL 17 OOR 17 LECTRICAL 16 MISSION SYSTEM 2.4 LITER 16 3.0 LITER 16 NGINE / TRANSAXLE                                  | 3.0 LITER             |          |               |            | X-04      | deret k             |
| OOR 17 LECTRICAL 16 MISSION SYSTEM 2.4 LITER 16 3.0 LITER 16 NGINE / TRANSAXLE                                         | OWL                   |          |               |            |           | The sail            |
| LECTRICAL                                                                                                              | OOR                   |          |               | 9.54       | diya Na   | And                 |
| MISSION SYSTEM  2.4 LITER                                                                                              | LECTRICAL             |          | 4,15          |            | 1.100     | All Carried Street  |
| 3.0 LITER 16<br>NGINE / TRANSAXLE                                                                                      | MISSION SYSTEM        | 18.55    |               | 4          | - 64      | - 1746<br>940an - 1 |
| 3.0 LITER 16                                                                                                           | 2.4 LITER             | 7 k (14) | 4. 3.6        | - ()       |           | 16                  |
| NGINE / TRANSAXLE                                                                                                      | 3.0 LITER             |          |               | G)         |           |                     |
| 가 있었다. 그 그리는 그 그 그리고 그 그리고 그 그리고 그리고 그리고 그리고 그리고 그리고                                                                   |                       | (LF      |               | 37         |           | 10                  |
|                                                                                                                        |                       | वर्ष छ । |               | trade-epi- | tiga berr | 600 B               |
| 3.0 LITER                                                                                                              |                       |          |               |            |           | - 16                |