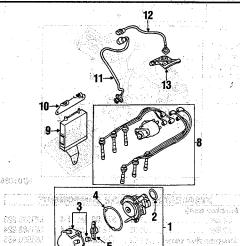

### **GROUP INDEX**

| 2.4 LITER 1 3.0 LITER 1 3.0 LITER 1 COWL 1 COOR 1 LECTRICAL 1 MISSION SYSTEM 2.4 LITER 1 3.0 LITER 1 NGINE / TRANSAXLE | BACK GLASS<br>CONSOLE |          | ************* |            |           | iedad<br>1          |
|------------------------------------------------------------------------------------------------------------------------|-----------------------|----------|---------------|------------|-----------|---------------------|
| 3.0 LITER 11 COWL 1 OOR 1 LECTRICAL 1 MISSION SYSTEM 2.4 LITER 16 3.0 LITER 16 NGINE / TRANSAXLE                       | COOLING               | 34.7     |               |            |           | 546.1\$             |
| 3.0 LITER                                                                                                              | 2.4 LITER             |          |               |            |           | 0.010               |
| OWL 17 OOR 17 LECTRICAL 16 MISSION SYSTEM 2.4 LITER 16 3.0 LITER 16 NGINE / TRANSAXLE                                  | 3.0 LITER             |          |               |            | X-04      | deret k             |
| OOR 17 LECTRICAL 16 MISSION SYSTEM 2.4 LITER 16 3.0 LITER 16 NGINE / TRANSAXLE                                         | OWL                   |          |               |            |           | The sail            |
| LECTRICAL                                                                                                              | OOR                   |          |               | 9.54       | diya Na   | And                 |
| MISSION SYSTEM  2.4 LITER                                                                                              | LECTRICAL             |          | 4,15          |            | 1.100     | All Carried Street  |
| 3.0 LITER 16<br>NGINE / TRANSAXLE                                                                                      | MISSION SYSTEM        | 18.55    |               | 4          | - 64      | - 1746<br>940an - 1 |
| 3.0 LITER 16                                                                                                           | 2.4 LITER             | 7 k (14) | 4. 3.6        | - ()       |           | 16                  |
| NGINE / TRANSAXLE                                                                                                      | 3.0 LITER             |          |               | G)         |           |                     |
| 가 있었다. 그 그리는 그 그 그리고 그 그리고 그 그리고 그리고 그리고 그리고 그리고 그리고                                                                   |                       | (LF      |               | 37         |           | 10                  |
|                                                                                                                        |                       | वर्ष छ । |               | trade-epi- | tiga berr | 600 B               |
| 3.0 LITER                                                                                                              |                       |          |               |            |           | - 16                |