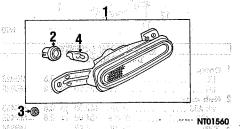

1.85#      | Bilave  | MB623 817 |
| !  | PARTS: Part is included in | backup lai | mp asse | embly.    |



| . Dr. 20         | LICENSE      | LAMPS         | A-24.          |
|------------------|--------------|---------------|----------------|
| License lamp     | 01-02B       | 29.50         | 0.2= MR439 548 |
| Lens             | 01-02        | 20.70#        | MR361 408      |
| gasket           |              | 1.95#         | MR361 409      |
| screw            |              | 1.20#<br>1.70 | MS200 335      |
| grommet          |              | 1.70          | MB128 773      |
| Bulb             |              | 3.70#         | // MS820 080   |
| Socket           | 01-02        | 4.45#         | MU805 818      |
| PARTS: Part is i | ncluded in I | icense lam    | p assembly.    |



| <u>IIGH MOUNTE</u> | D STOP LA | MP broke seestys |
|--------------------|-----------|------------------|
| lamp01-02          | 46.85     | 0.3= MR441 233   |
| 01-02              | 4.45#     | MU805 818        |
|                    | 1.35      | MS440 502        |
| 07.00              | E 20#     | 140000.070       |

PARTS: Part is included with high mount stop lamp.

High mount

nut.

Bulb



| OVERHAUL OPERATION     | INS  |
|------------------------|------|
| O/H bumper assy 01-02  | 2.2  |
| R&I OPERATIONS         |      |
| P&I humber cover 01 00 | m.10 |

PARTS AND R&R OPERATIONS

| BUMPER & CO                 | DMPONEN     | ITS               |             |
|-----------------------------|-------------|-------------------|-------------|
| Bumper cover . (p3.0) 01-02 | 389.00