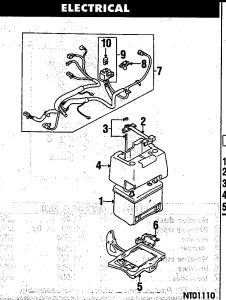

### **GROUP INDEX**

| 2.4 LITER 1 3.0 LITER 1 3.0 LITER 1 COWL 1 COOR 1 LECTRICAL 1 MISSION SYSTEM 2.4 LITER 1 3.0 LITER 1 NGINE / TRANSAXLE | BACK GLASS<br>CONSOLE |          | ************* |            |           | iedad<br>1          |
|------------------------------------------------------------------------------------------------------------------------|-----------------------|----------|---------------|------------|-----------|---------------------|
| 3.0 LITER 11 COWL 1 OOR 1 LECTRICAL 1 MISSION SYSTEM 2.4 LITER 16 3.0 LITER 16 NGINE / TRANSAXLE                       | COOLING               | 34.7     |               |            |           | 546.1\$             |
| 3.0 LITER                                                                                                              | 2.4 LITER             |          |               |            |           | 0.010               |
| OWL 17 OOR 17 LECTRICAL 16 MISSION SYSTEM 2.4 LITER 16 3.0 LITER 16 NGINE / TRANSAXLE                                  | 3.0 LITER             |          |               |            | X-04      | deret k             |
| OOR 17 LECTRICAL 16 MISSION SYSTEM 2.4 LITER 16 3.0 LITER 16 NGINE / TRANSAXLE                                         | OWL                   |          |               |            |           | The sail            |
| LECTRICAL                                                                                                              | OOR                   |          |               | 9.54       | diya Na   | And                 |
| MISSION SYSTEM  2.4 LITER                                                                                              | LECTRICAL             |          | 4,15          |            | 1.100     | All Carried Street  |
| 3.0 LITER 16<br>NGINE / TRANSAXLE                                                                                      | MISSION SYSTEM        | 18.55    |               | 4          | - 64      | - 1746<br>940an - 1 |
| 3.0 LITER 16                                                                                                           | 2.4 LITER             | 7 k (14) | 4. 3.6        | - ()       |           | 16                  |
| NGINE / TRANSAXLE                                                                                                      | 3.0 LITER             |          |               | G)         |           |                     |
| 가 있었다. 그 그리는 그 그 그리고 그 그리고 그 그리고 그리고 그리고 그리고 그리고 그리고                                                                   |                       | (LF      |               | 37         |           | 10                  |
|                                                                                                                        |                       | वर्ष छ । |               | trade-epi- | tiga berr | 600 B               |
| 3.0 LITER                                                                                                              |                       |          |               |            |           | - 16                |