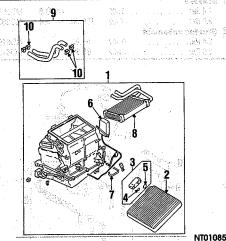

### **GROUP INDEX**

| 2.4 LITER 1 3.0 LITER 1 3.0 LITER 1 COWL 1 COOR 1 LECTRICAL 1 MISSION SYSTEM 2.4 LITER 1 3.0 LITER 1 NGINE / TRANSAXLE | BACK GLASS<br>CONSOLE |          | ************* |            |           | iedad<br>1          |
|------------------------------------------------------------------------------------------------------------------------|-----------------------|----------|---------------|------------|-----------|---------------------|
| 3.0 LITER 11 COWL 1 OOR 1 LECTRICAL 1 MISSION SYSTEM 2.4 LITER 16 3.0 LITER 16 NGINE / TRANSAXLE                       | COOLING               | 34.7     |               |            |           | 546.1\$             |
| 3.0 LITER                                                                                                              | 2.4 LITER             |          |               |            |           | 0.010               |
| OWL 17 OOR 17 LECTRICAL 16 MISSION SYSTEM 2.4 LITER 16 3.0 LITER 16 NGINE / TRANSAXLE                                  | 3.0 LITER             |          |               |            | X-04      | deret k             |
| OOR 17 LECTRICAL 16 MISSION SYSTEM 2.4 LITER 16 3.0 LITER 16 NGINE / TRANSAXLE                                         | OWL                   |          |               |            |           | The sail            |
| LECTRICAL                                                                                                              | OOR                   |          |               | 9.54       | diya Na   | And                 |
| MISSION SYSTEM  2.4 LITER                                                                                              | LECTRICAL             |          | 4,15          |            | 1.100     | All Carried Street  |
| 3.0 LITER 16<br>NGINE / TRANSAXLE                                                                                      | MISSION SYSTEM        | 18.55    |               | 4          | - 64      | - 1746<br>940an - 1 |
| 3.0 LITER 16                                                                                                           | 2.4 LITER             | 7 k (14) | 4. 3.6        | - ()       |           | 16                  |
| NGINE / TRANSAXLE                                                                                                      | 3.0 LITER             |          |               | G)         |           |                     |
| 가 있었다. 그 그리는 그 그 그리고 그 그리고 그 그리고 그리고 그리고 그리고 그리고 그리고                                                                   |                       | (LF      |               | 37         |           | 10                  |
|                                                                                                                        |                       | वर्ष छ । |               | trade-epi- | tiga berr | 600 B               |
| 3.0 LITER                                                                                                              |                       |          |               |            |           | - 16                |