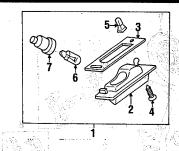

25000 13     |



| _  | BACKUP                     | LAMPS      |         |           |
|----|----------------------------|------------|---------|-----------|
| ı  | Backup lamp assy 01-02R    | 29.50      | 0.2=    | MR566 318 |
|    | 01-02L                     | 29.50      | 0.2=    | MR566 317 |
| 2  | Lens & housing 01-02R      | 23.00      | 0.2     | MR570 334 |
|    | 01-02L                     | 23.20      | 0.2     | MR570 333 |
| }  | Socket                     | 5.20#      |         | MU805 815 |
| ļ. | <b>Bulb</b> 01-028         | 4.75#      |         | MS820 043 |
| ì  | screw 01-02B               | 1.70#      |         | MR155 641 |
| ì  | <b>nut</b> 01-02B          | 1.85#      | Bilave  | MB623 817 |
| !  | PARTS: Part is included in | backup lai | mp asse | embly.    |



| . Dr. 20         | LICENSE      | LAMPS         | A-24.          |
|------------------|--------------|---------------|----------------|
| License lamp     | 01-02B       | 29.50         | 0.2= MR439 548 |
| Lens             | 01-02        | 20.70#        | MR361 408      |
| gasket           |              | 1.95#         | MR361 409      |
| screw            |              | 1.20#<br>1.70 | MS200 335      |
| grommet          |              | 1.70          | MB128 773      |
| Bulb             |              | 3.70#         | // MS820 080   |
| Socket           | 01-02        | 4.45#         | MU805 818      |
| PARTS: Part is i | ncluded in I | icense lam    | p assembly.    |



| <u>IIGH MOUNTE</u> | D STOP LA | MP broke seestys |
|--------------------|-----------|-----------------