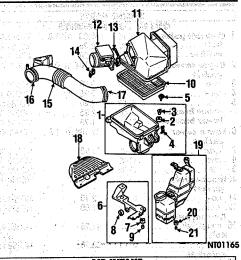

| MR588 952          |
| w/sport mode01    | 985.00#                                                | MR502 774          |
| 02                | 840.00#                                                | MR588 953          |
| 10 Relay box01    | 16.50                                                  | MR352 998          |
| 02                | 14.75                                                  | MR502 415          |
|                   |                                                        |                    |

PARTS: Order by year, model and description. PARTS: Part included with fuse box.

### IE / TRANSAXLE 2.4 LITER ENGINE

ADD IF REQUIRED

R&I engine/transaxie add for auto trans. 01-02 m 0.2

**R&I OPERATIONS** 

R&I engine/trans 

PARTS AND R&R OPERATIONS



| The state of the s |                     |             | \$20,000 pt. 515 (c) |
|-------------------------------------------------------------------------------------------------------------------------------------------------------------------------------------------------------------------------------------------------------------------------------------------------------------------------------------------------------------------------------------------------------------------------------------------------------------------------------------------------------------------------------------------------------------------------------------------------------------------------------------------------------------------------------------------------------------------------------------------