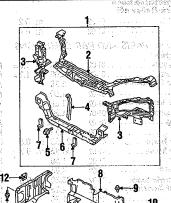

3    |
| bolt            | 4.1       |        |         |              |
| 2 type 1        | , 01-02`` | D      | 3       | in MF140 237 |
| 3 type 2        | 01-02     | 1.35   |         | MF140 027    |
| týpe 3          |           | 1.25   |         | MF140 026    |
| type 4          | 01-02     | 1.35   |         | MF140 022    |
| o-ring          |           | 2.50   |         | MD030 764    |
| gasket          |           | 4.75   |         | MD188 352    |
| Bulley          |           | 19.85  |         | MD371 390    |
| bolt            |           | 1.45   |         | MF241 223    |
|                 | 4 A A I   | 2314   |         |              |
|                 | COOL      |        |         |              |
|                 | 3.0 L     | ITER   |         |              |





ADD IF REQUIRED R&R radiator support aim headlamps....01-02

CONTINUED

Art No Art

MF300 848

MD133 859

MF140 222

| 3 Side panel (p.6) 01 R 55.00† s 2.5 MR5 (p.6) 01 L 111.00† s 2.5 MR5