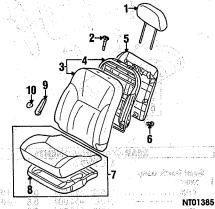

| AC 90194                                                                                                                                                                                                                                                                                                                                                                                                                                                                                                                                                                                                                                                                                                                                                                                                                                                                                                                                                                                                                                                                                                                                                                                                                                                                                                                                                                                                                                                                                                                                                                                                                                                                                                                                                                                                                                                                                                                                                                                                                                                                                                                      |                                         |                                                                                                                                                                                                                                 | Contribution res                                                 | metro |
|-------------------------------------------------------------------------------------------------------------------------------------------------------------------------------------------------------------------------------------------------------------------------------------------------------------------------------------------------------------------------------------------------------------------------------------------------------------------------------------------------------------------------------------------------------------------------------------------------------------------------------------------------------------------------------------------------------------------------------------------------------------------------------------------------------------------------------------------------------------------------------------------------------------------------------------------------------------------------------------------------------------------------------------------------------------------------------------------------------------------------------------------------------------------------------------------------------------------------------------------------------------------------------------------------------------------------------------------------------------------------------------------------------------------------------------------------------------------------------------------------------------------------------------------------------------------------------------------------------------------------------------------------------------------------------------------------------------------------------------------------------------------------------------------------------------------------------------------------------------------------------------------------------------------------------------------------------------------------------------------------------------------------------------------------------------------------------------------------------------------------------|-----------------------------------------|---------------------------------------------------------------------------------------------------------------------------------------------------------------------------------------------------------------------------------|------------------------------------------------------------------|-------|
| QUARTER PA                                                                                                                                                                                                                                                                                                                                                                                                                                                                                                                                                                                                                                                                                                                                                                                                                                                                                                                                                                                                                                                                                                                                                                                                                                                                                                                                                                                                                                                                                                                                                                                                                                                                                                                                                                                                                                                                                                                                                                                                                                                                                                                    | NEL                                     |                                                                                                                                                                                                                                 | Name of State                                                    | 177   |
| REAR BODY                                                                                                                                                                                                                                                                                                                                                                                                                                                                                                                                                                                                                                                                                                                                                                                                                                                                                                                                                                                                                                                                                                                                                                                                                                                                                                                                                                                                                                                                                                                                                                                                                                                                                                                                                                                                                                                                                                                                                                                                                                                                                                                     | FLOOR                                   |                                                                                                                                                                                                                                 | **************                                                   | 179   |
| REAR BUMPE                                                                                                                                                                                                                                                                                                                                                                                                                                                                                                                                                                                                                                                                                                                                                                                                                                                                                                                                                                                                                                                                                                                                                                                                                                                                                                                                                                                                                                                                                                                                                                                                                                                                                                                                                                                                                                                                                                                                                                                                                                                                                                                    | R                                       |                                                                                                                                                                                                                                 | an de la companya de la Paris.<br>A Charles de debenhado a su p. | 180   |
| REAR LAMPS                                                                                                                                                                                                                                                                                                                                                                                                                                                                                                                                                                                                                                                                                                                                                                                                                                                                                                                                                                                                                                                                                                                                                                                                                                                                                                                                                                                                                                                                                                                                                                                                                                                                                                                                                                                                                                                                                                                                                                                                                                                                                                                    |                                         | e de la companya de<br>La companya de la co |                                                                  | 180   |
| REAR SUSPE                                                                                                                                                                                                                                                                                                                                                                                                                                                                                                                                                                                                                                                                                                                                                                                                                                                                                                                                                                                                                                                                                                                                                                                                                                                                                                                                                                                                                                                                                                                                                                                                                                                                                                                                                                                                                                                                                                                                                                                                                                                                                                                    | NSION                                   |                                                                                                                                                                                                                                 |                                                                  | 178   |
| RESTRAINT S                                                                                                                                                                                                                                                                                                                                                                                                                                                                                                                                                                                                                                                                                                                                                                                                                                                                                                                                                                                                                                                                                                                                                                                                                                                                                                                                                                                                                                                                                                                                                                                                                                                                                                                                                                                                                                                                                                                                                                                                                                                                                                                   | YSTEMS                                  |                                                                                                                                                                                                                                 |                                                                  | 173   |
| ROOF                                                                                                                                                                                                                                                                                                                                                                                                                                                                                                                                                                                                                                                                                                                                                                                                                                                                                                                                                                                                                                                                                                                                                                                                                                                                                                                                                                                                                                                                                                                                                                                                                                                                                                                                                                                                                                                                                                                                                                                                                                                                                                                          |                                         |                                                                                                                                                                                                                                 |                                                                  | 175   |
| SEATS & TRA                                                                                                                                                                                                                                                                                                                                                                                                                                                                                                                                                                                                                                                                                                                                                                                                                                                                                                                                                                                                                                                                                                                                                                                                                                                                                                                                                                                                                                                                                                                                                                                                                                                                                                                                                                                                                                                                                                                                                                                                                                                                                                                   | CKS                                     | (3)                                                                                                                                                                                                                             |                                                                  | 173   |
| STEERING CO                                                                                                                                                                                                                                                                                                                                                                                                                                                                                                                                                                                                                                                                                                                                                                                                                                                                                                                                                                                                                                                                                                                                                                                                                                                                                                                                                                                                                                                                                                                                                                                                                                                                                                                                                                                                                                                                                                                                                                                                                                                                                                                   |                                         |                                                                                                                                                                                                                                 |                                                                  | 170   |
| STEERING GE                                                                                                                                                                                                                                                                                                                                                                                                                                                                                                                                                                                                                                                                                                                                                                                                                                                                                                                                                                                                                                                                                                                                                                                                                                                                                                                                                                                                                                                                                                                                                                                                                                                                                                                                                                                                                                                                                                                                                                                                                                                                                                                   | AR & LINK                               | AGE                                                                                                                                                                                                                             |                                                                  | 170   |
| STEERING WI                                                                                                                                                                                                                                                                                                                                                                                                                                                                                                                                                                                                                                                                                                                                                                                                                                                                                                                                                                                                                                                                                                                                                                                                                                                                                                                                                                                                                                                                                                                                                                                                                                                                                                                                                                                                                                                                                                                                                                                                                                                                                                                   |                                         |                                                                                                                                                                                                                                 |                                                                  | 171   |
| A 100 CO | 287                                     |                                                                                                                                                                                                                                 | ***************************************                          |       |
| UNDERHOOD                                                                                                                                                                                                                                                                                                                                                                                                                                                                                                                                                                                                                                                                                                                                                                                                                                                                                                                                                                                                                                                                                                                                                                                                                                                                                                                                                                                                                                                                                                                                                                                                                                                                                                                                                                                                                                                                                                                                                                                                                                                                                                                     | DIAGRAM                                 |                                                                                                                                                                                                                                 |                                                                  | 180   |
| WHEELS                                                                                                                                                                                                                                                                                                                                                                                                                                                                                                                                                                                                                                                                                                                                                                                                                                                                                                                                                                                                                                                                                                                                                                                                                                                                                                                                                                                                                                                                                                                                                                                                                                                                                                                                                                                                                                                                                                                                                                                                                                                                                                                        |                                         |                                                                                                                                                                                                                                 |                                                                  | 163   |
| WINDSHIELD.                                                                                                                                                                                                                                                                                                                                                                                                                                                                                                                                                                                                                                                                                                                                                                                                                                                                                                                                                                                                                                                                                                                                                                                                                                                                                                                                                                                                                                                                                                                                                                                                                                                                                                                                                                                                                                                                                                                                                                                                                                                                                                                   |                                         |                                                                                                                                                                                                                                 | ***************************************                          | 168   |
| WINTED STREET                                                                                                                                                                                                                                                                                                                                                                                                                                                                                                                                                                                                                                                                                                                                                                                                                                                                                                                                                                                                                                                                                                                                                                                                                                                                                                                                                                                                                                                                                                                                                                                                                                                                                                                                                                                                                                                                                                                                                                                                                                                                                                                 | *************************************** |                                                                                                                                                                                                                                 | ******************                                               | 171   |