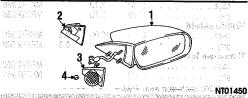

### **GROUP INDEX**

| 2.4 LITER 1 3.0 LITER 1 3.0 LITER 1 COWL 1 COOR 1 LECTRICAL 1 MISSION SYSTEM 2.4 LITER 1 3.0 LITER 1 NGINE / TRANSAXLE | BACK GLASS<br>CONSOLE |          | ************* |            |           | iedad<br>1          |
|------------------------------------------------------------------------------------------------------------------------|-----------------------|----------|---------------|------------|-----------|---------------------|
| 3.0 LITER 11 COWL 1 OOR 1 LECTRICAL 1 MISSION SYSTEM 2.4 LITER 16 3.0 LITER 16 NGINE / TRANSAXLE                       | COOLING               | 34.7     |               |            |           | 546.1\$             |
| 3.0 LITER                                                                                                              | 2.4 LITER             |          |               |            |           | 0.010               |
| OWL 17 OOR 17 LECTRICAL 16 MISSION SYSTEM 2.4 LITER 16 3.0 LITER 16 NGINE / TRANSAXLE                                  | 3.0 LITER             |          |               |            | X-04      | deret k             |
| OOR 17 LECTRICAL 16 MISSION SYSTEM 2.4 LITER 16 3.0 LITER 16 NGINE / TRANSAXLE                                         | OWL                   |          |               |            |           | The sail            |
| LECTRICAL                                                                                                              | OOR                   |          |               | 9.54       | diya Na   | And                 |
| MISSION SYSTEM  2.4 LITER                                                                                              | LECTRICAL             |          | 4,15          |            | 1.100     | All Carried Street  |
| 3.0 LITER 16<br>NGINE / TRANSAXLE                                                                                      | MISSION SYSTEM        | 18.55    |               | 4          | - 64      | - 1746<br>940an - 1 |
| 3.0 LITER 16                                                                                                           | 2.4 LITER             | 7 k (14) | 4. 3.6        | - ()       |           | 16                  |
| NGINE / TRANSAXLE                                                                                                      | 3.0 LITER             |          |               | G)         |           |                     |
| 가 있었다. 그 그리는 그 그 그리고 그 그리고 그 그리고 그리고 그리고 그리고 그리고 그리고                                                                   |                       | (LF      |               | 37         |           | 10                  |
|                                                                                                                        |                       | वर्ष छ । |               | trade-epi- | tiga berr | 600 B               |
| 3.0 LITER                                                                                                              |                       |          |               |            |           | - 16                |