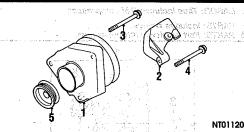

### **GROUP INDEX**

| 2.4 LITER 1 3.0 LITER 1 3.0 LITER 1 COWL 1 COOR 1 LECTRICAL 1 MISSION SYSTEM 2.4 LITER 1 3.0 LITER 1 NGINE / TRANSAXLE | BACK GLASS<br>CONSOLE |          | ************* |            |           | iedad<br>1          |
|------------------------------------------------------------------------------------------------------------------------|-----------------------|----------|---------------|------------|-----------|---------------------|
| 3.0 LITER 11 COWL 1 OOR 1 LECTRICAL 1 MISSION SYSTEM 2.4 LITER 16 3.0 LITER 16 NGINE / TRANSAXLE                       | COOLING               | 34.7     |               |            |           | 546.1\$             |
| 3.0 LITER                                                                                                              | 2.4 LITER             |          |               |            |           | 0.010               |
| OWL 17 OOR 17 LECTRICAL 16 MISSION SYSTEM 2.4 LITER 16 3.0 LITER 16 NGINE / TRANSAXLE                                  | 3.0 LITER             |          |               |            | X-04      | deret k             |
| OOR 17 LECTRICAL 16 MISSION SYSTEM 2.4 LITER 16 3.0 LITER 16 NGINE / TRANSAXLE                                         | OWL                   |          |               |            |           | The sail            |
| LECTRICAL                                                                                                              | OOR                   |          |               | 9.54       | diya Na   | And                 |
| MISSION SYSTEM  2.4 LITER                                                                                              | LECTRICAL             |          | 4,15          |            | 1.100     | All Carried Street  |
| 3.0 LITER 16<br>NGINE / TRANSAXLE                                                                                      | MISSION SYSTEM        | 18.55    |               | 4          | - 64      | - 1746<br>940an - 1 |
| 3.0 LITER 16                                                                                                           | 2.4 LITER             | 7 k (14) | 4. 3.6        | - ()       |           | 16                  |
| NGINE / TRANSAXLE                                                                                                      | 3.0 LITER             |          |               | G)         |           |                     |
| 가 있었다. 그 그리는 그 그 그리고 그 그리고 그 그리고 그리고 그리고 그리고 그리고 그리고                                                                   |                       | (LF      |               | 37         |           | 10                  |
|                                                                                                                        |                       | वर्ष छ । |               | trade-epi- | tiga berr | 600 B               |
| 3.0 LITER                                                                                                              |                       |          |               |            |           | - 16                |