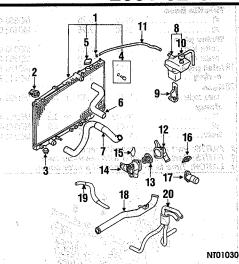

### **GROUP INDEX**

| 2.4 LITER 1 3.0 LITER 1 3.0 LITER 1 COWL 1 COOR 1 LECTRICAL 1 MISSION SYSTEM 2.4 LITER 1 3.0 LITER 1 NGINE / TRANSAXLE | BACK GLASS<br>CONSOLE |          | ************* |            |           | iedad<br>1          |
|------------------------------------------------------------------------------------------------------------------------|-----------------------|----------|---------------|------------|-----------|---------------------|
| 3.0 LITER 11 COWL 1 OOR 1 LECTRICAL 1 MISSION SYSTEM 2.4 LITER 16 3.0 LITER 16 NGINE / TRANSAXLE                       | COOLING               | 34.7     |               |            |           | 546.1\$             |
| 3.0 LITER                                                                                                              | 2.4 LITER             |          |               |            |           | 0.010               |
| OWL 17 OOR 17 LECTRICAL 16 MISSION SYSTEM 2.4 LITER 16 3.0 LITER 16 NGINE / TRANSAXLE                                  | 3.0 LITER             |          |               |            | X-04      | deret k             |
| OOR 17 LECTRICAL 16 MISSION SYSTEM 2.4 LITER 16 3.0 LITER 16 NGINE / TRANSAXLE                                         | OWL                   |          |               |            |           | The sail            |
| LECTRICAL                                                                                                              | OOR                   |          |               | 9.54       | diya Na   | And                 |
| MISSION SYSTEM  2.4 LITER                                                                                              | LECTRICAL             |          | 4,15          |            | 1.100     | All Carried Street  |
| 3.0 LITER 16<br>NGINE / TRANSAXLE                                                                                      | MISSION SYSTEM        | 18.55    |               | 4          | - 64      | - 1746<br>940an - 1 |
| 3.0 LITER 16                                                                                                           | 2.4 LITER             | 7 k (14) | 4. 3.6        | - ()       |           | 16                  |
| NGINE / TRANSAXLE                                                                                                      | 3.0 LITER             |          |               | G)         |           |                     |
| 가 있었다. 그 그리는 그 그 그리고 그 그리고 그 그리고 그리고 그리고 그리고 그리고 그리고                                                                   |                       | (LF      |               | 37         |           | 10                  |
|                                                                                                                        |                       | वर्ष छ । |               | trade-epi- | tiga berr | 600 B               |
| 3.0 LITER                                                                                                              |                       |          |               |            |           | - 16                |