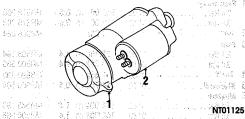

### **GROUP INDEX**

| 2.4 LITER 1 3.0 LITER 1 3.0 LITER 1 COWL 1 COOR 1 LECTRICAL 1 MISSION SYSTEM 2.4 LITER 1 3.0 LITER 1 NGINE / TRANSAXLE | BACK GLASS<br>CONSOLE |          | ************* |            |           | iedad<br>1          |
|------------------------------------------------------------------------------------------------------------------------|-----------------------|----------|---------------|------------|-----------|---------------------|
| 3.0 LITER 11 COWL 1 OOR 1 LECTRICAL 1 MISSION SYSTEM 2.4 LITER 16 3.0 LITER 16 NGINE / TRANSAXLE                       | COOLING               | 34.7     |               |            |           | 546.1\$             |
| 3.0 LITER                                                                                                              | 2.4 LITER             |          |               |            |           | 0.010               |
| OWL 17 OOR 17 LECTRICAL 16 MISSION SYSTEM 2.4 LITER 16 3.0 LITER 16 NGINE / TRANSAXLE                                  | 3.0 LITER             |          |               |            | X-04      | deret k             |
| OOR 17 LECTRICAL 16 MISSION SYSTEM 2.4 LITER 16 3.0 LITER 16 NGINE / TRANSAXLE                                         | OWL                   |          |               |            |           | The sail            |
| LECTRICAL                                                                                                              | OOR                   |          |               | 9.54       | diya Na   | And                 |
| MISSION SYSTEM  2.4 LITER                                                                                              | LECTRICAL             |          | 4,15          |            | 1.100     | All Carried Street  |
| 3.0 LITER 16<br>NGINE / TRANSAXLE                                                                                      | MISSION SYSTEM        | 18.55    |               | 4          | - 64      | - 1746<br>940an - 1 |
| 3.0 LITER 16                                                                                                           | 2.4 LITER             | 7 k (14) | 4. 3.6        | - ()       |           | 16                  |
| NGINE / TRANSAXLE                                                                                                      | 3.0 LITER             |          |               | G)         |           |                     |
| 가 있었다. 그 그리는 그 그 그리고 그 그리고 그 그리고 그리고 그리고 그리고 그리고 그리고                                                                   |                       | (LF      |               | 37         |           | 10                  |
|                                                                                                                        |                       | वर्ष छ । |               | trade-epi- | tiga berr | 600 B               |
| 3.0 LITER                                                                                                              |                       |          |               |            |           | - 16                |