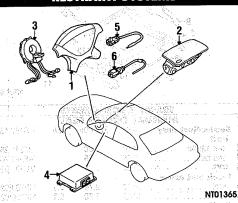

| AC 90194                                                                                                                                                                                                                                                                                                                                                                                                                                                                                                                                                                                                                                                                                                                                                                                                                                                                                                                                                                                                                                                                                                                                                                                                                                                                                                                                                                                                                                                                                                                                                                                                                                                                                                                                                                                                                                                                                                                                                                                                                                                                                                                      |                                         |                                                                                                                                                                                                                                 | Contribution res                                                 | metro |
|-------------------------------------------------------------------------------------------------------------------------------------------------------------------------------------------------------------------------------------------------------------------------------------------------------------------------------------------------------------------------------------------------------------------------------------------------------------------------------------------------------------------------------------------------------------------------------------------------------------------------------------------------------------------------------------------------------------------------------------------------------------------------------------------------------------------------------------------------------------------------------------------------------------------------------------------------------------------------------------------------------------------------------------------------------------------------------------------------------------------------------------------------------------------------------------------------------------------------------------------------------------------------------------------------------------------------------------------------------------------------------------------------------------------------------------------------------------------------------------------------------------------------------------------------------------------------------------------------------------------------------------------------------------------------------------------------------------------------------------------------------------------------------------------------------------------------------------------------------------------------------------------------------------------------------------------------------------------------------------------------------------------------------------------------------------------------------------------------------------------------------|-----------------------------------------|---------------------------------------------------------------------------------------------------------------------------------------------------------------------------------------------------------------------------------|------------------------------------------------------------------|-------|
| QUARTER PA                                                                                                                                                                                                                                                                                                                                                                                                                                                                                                                                                                                                                                                                                                                                                                                                                                                                                                                                                                                                                                                                                                                                                                                                                                                                                                                                                                                                                                                                                                                                                                                                                                                                                                                                                                                                                                                                                                                                                                                                                                                                                                                    | NEL                                     |                                                                                                                                                                                                                                 | Name of State                                                    | 177   |
| REAR BODY                                                                                                                                                                                                                                                                                                                                                                                                                                                                                                                                                                                                                                                                                                                                                                                                                                                                                                                                                                                                                                                                                                                                                                                                                                                                                                                                                                                                                                                                                                                                                                                                                                                                                                                                                                                                                                                                                                                                                                                                                                                                                                                     | FLOOR                                   |                                                                                                                                                                                                                                 | **************                                                   | 179   |
| REAR BUMPE                                                                                                                                                                                                                                                                                                                                                                                                                                                                                                                                                                                                                                                                                                                                                                                                                                                                                                                                                                                                                                                                                                                                                                                                                                                                                                                                                                                                                                                                                                                                                                                                                                                                                                                                                                                                                                                                                                                                                                                                                                                                                                                    | R                                       |                                                                                                                                                                                                                                 | an de la companya de la Paris.<br>A Charles de debenhado a su p. | 180   |
| REAR LAMPS                                                                                                                                                                                                                                                                                                                                                                                                                                                                                                                                                                                                                                                                                                                                                                                                                                                                                                                                                                                                                                                                                                                                                                                                                                                                                                                                                                                                                                                                                                                                                                                                                                                                                                                                                                                                                                                                                                                                                                                                                                                                                                                    |                                         | e de la companya de<br>La companya de la co |                                                                  | 180   |
| REAR SUSPE                                                                                                                                                                                                                                                                                                                                                                                                                                                                                                                                                                                                                                                                                                                                                                                                                                                                                                                                                                                                                                                                                                                                                                                                                                                                                                                                                                                                                                                                                                                                                                                                                                                                                                                                                                                                                                                                                                                                                                                                                                                                                                                    | NSION                                   |                                                                                                                                                                                                                                 |                                                                  | 178   |
| RESTRAINT S                                                                                                                                                                                                                                                                                                                                                                                                                                                                                                                                                                                                                                                                                                                                                                                                                                                                                                                                                                                                                                                                                                                                                                                                                                                                                                                                                                                                                                                                                                                                                                                                                                                                                                                                                                                                                                                                                                                                                                                                                                                                                                                   | YSTEMS                                  |                                                                                                                                                                                                                                 |                                                                  | 173   |
| ROOF                                                                                                                                                                                                                                                                                                                                                                                                                                                                                                                                                                                                                                                                                                                                                                                                                                                                                                                                                                                                                                                                                                                                                                                                                                                                                                                                                                                                                                                                                                                                                                                                                                                                                                                                                                                                                                                                                                                                                                                                                                                                                                                          |                                         |                                                                                                                                                                                                                                 |                                                                  | 175   |
| SEATS & TRA                                                                                                                                                                                                                                                                                                                                                                                                                                                                                                                                                                                                                                                                                                                                                                                                                                                                                                                                                                                                                                                                                                                                                                                                                                                                                                                                                                                                                                                                                                                                                                                                                                                                                                                                                                                                                                                                                                                                                                                                                                                                                                                   | CKS                                     | (3)                                                                                                                                                                                                                             |                                                                  | 173   |
| STEERING CO                                                                                                                                                                                                                                                                                                                                                                                                                                                                                                                                                                                                                                                                                                                                                                                                                                                                                                                                                                                                                                                                                                                                                                                                                                                                                                                                                                                                                                                                                                                                                                                                                                                                                                                                                                                                                                                                                                                                                                                                                                                                                                                   |                                         |                                                                                                                                                                                                                                 |                                                                  | 170   |
| STEERING GE                                                                                                                                                                                                                                                                                                                                                                                                                                                                                                                                                                                                                                                                                                                                                                                                                                                                                                                                                                                                                                                                                                                                                                                                                                                                                                                                                                                                                                                                                                                                                                                                                                                                                                                                                                                                                                                                                                                                                                                                                                                                                                                   | AR & LINK                               | AGE                                                                                                                                                                                                                             |                                                                  | 170   |
| STEERING WI                                                                                                                                                                                                                                                                                                                                                                                                                                                                                                                                                                                                                                                                                                                                                                                                                                                                                                                                                                                                                                                                                                                                                                                                                                                                                                                                                                                                                                                                                                                                                                                                                                                                                                                                                                                                                                                                                                                                                                                                                                                                                                                   |                                         |                                                                                                                                                                                                                                 |                                                                  | 171   |
| A 100 CO | 287                                     |                                                                                                                                                                                                                                 | ***************************************                          |       |
| UNDERHOOD                                                                                                                                                                                                                                                                                                                                                                                                                                                                                                                                                                                                                                                                                                                                                                                                                                                                                                                                                                                                                                                                                                                                                                                                                                                                                                                                                                                                                                                                                                                                                                                                                                                                                                                                                                                                                                                                                                                                                                                                                                                                                                                     | DIAGRAM                                 |                                                                                                                                                                                                                                 |                                                                  | 180   |
| WHEELS                                                                                                                                                                                                                                                                                                                                                                                                                                                                                                                                                                                                                                                                                                                                                                                                                                                                                                                                                                                                                                                                                                                                                                                                                                                                                                                                                                                                                                                                                                                                                                                                                                                                                                                                                                                                                                                                                                                                                                                                                                                                                                                        |                                         |                                                                                                                                                                                                                                 |                                                                  | 163   |
| WINDSHIELD.                                                                                                                                                                                                                                                                                                                                                                                                                                                                                                                                                                                                                                                                                                                                                                                                                                                                                                                                                                                                                                                                                                                                                                                                                                                                                                                                                                                                                                                                                                                                                                                                                                                                                                                                                                                                                                                                                                                                                                                                                                                                                                                   |                                         |                                                                                                                                                                                                                                 | ***************************************                          | 168   |
| WINTED STREET                                                                                                                                                                                                                                                                                                                                                                                                                                                                                                                                                                                                                                                                                                                                                                                                                                                                                                                                                                                                                                                                                                                                                                                                                                                                                                                                                                                                                                                                                                                                                                                                                                                                                                                                                                                                                                                                                                                                                                                                                                                                                                                 | *************************************** |                                                                                                                                                                                                                                 | ******************                                               | 171   |