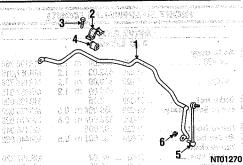

| EXHAUST SYSTEM         |       | . To die koef styl<br>Gebeure |
|------------------------|-------|-------------------------------|
| 2.4 LIIEH              |       |                               |
| 3.0 LITER              |       | 1                             |
| FENDER                 |       | Brown Registra                |
| FRONT BUMPER           |       |                               |
| FRONT LAMPS            |       |                               |
| FRONT SUSPENSION       | 10-10 | 910 HACE                      |
| FUEL SYSTEM            |       | distant di Second             |
| GRILLE                 |       | 300 803000 4801               |
| HOOD                   |       |                               |
| NFORMATION LABELS      |       |                               |
| NSTRUMENT PANEL        |       | -                             |
| PAINT IDENTIFICATION   |       |                               |
| PILLARS, ROCKER & FLO  | OP.   | 4 4 4 4                       |
| TELATIO, HOUNEIT & FEC | On    | ·····                         |